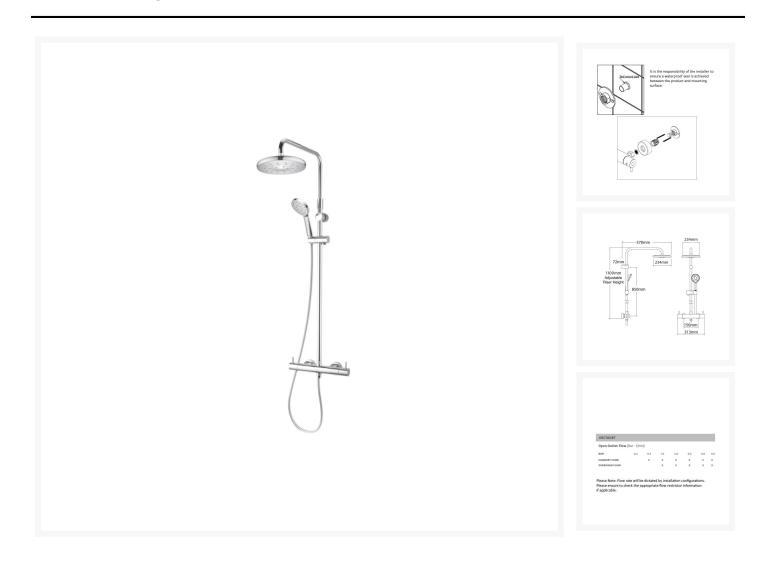

#### **Technical details:**

- Projection from wall (mm): 72
- Height adjustable riser rail height (mm): 1100
- Handset range of movement (mm): 850
- Satinjet overhead shower projection from wall (mm): 570
- Satinjet overhead shower diameter (mm): 234
- Inlet connections (mm): 15 Compression
- Outer edge of bar shower (mm): 313
- Min inlet pressure (bar): 1.0

- Max inlet pressure (bar): 5
- Factory pre-set temperature: 38°C