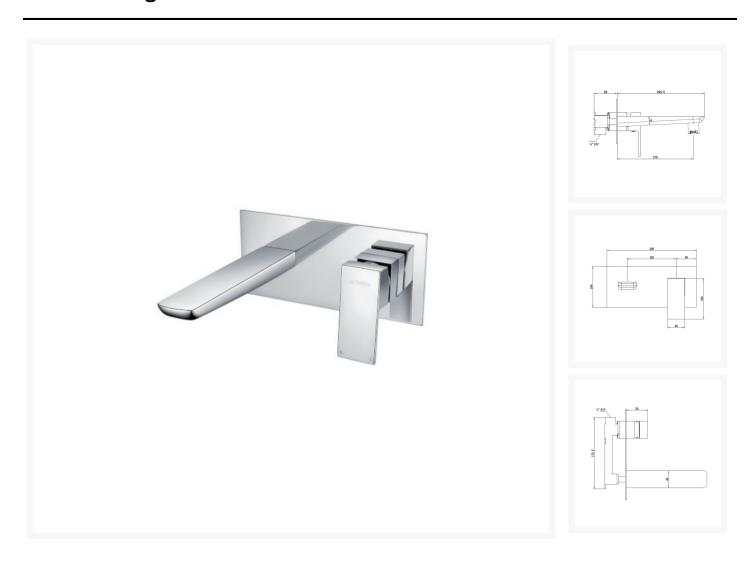

## **Product Images**

## **Description**

Wai wall mounted bath filler with a contemporary square design to add the perfect finish to a modern bathroom.

#### **Technical details:**

- Finish: Chrome
- Valve type: Ceramic discs
- Supply: Suitable for all plumbing systems
- Inlet Connections: 34" BSP
- Working Pressures: 1.0 5.0 bar
- Spout projection from the wall (mm): 220
- Wall plate dimensions WxH (mm): 220x100