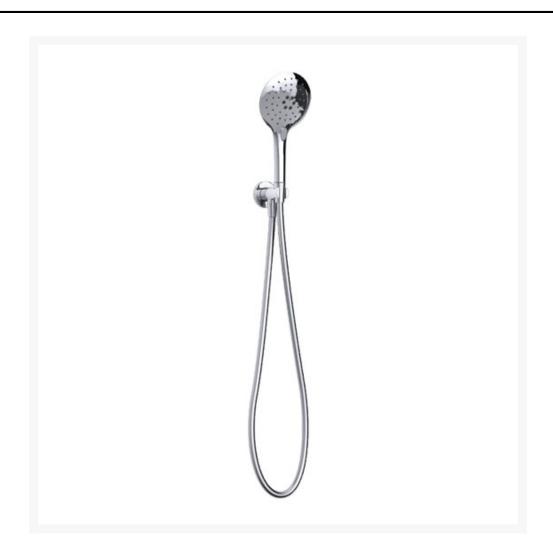

## **Description**

The Inta Kiko Deluxe features a sleek stainless steel design and minimalist accessories.

Part of the Inta Kiko Deluxe range this product features a rinse station, smooth hose and 3x mode push button handset.

#### **Key benefits:**

- 1500mm Smooth hose
- Push button 3x mode handset