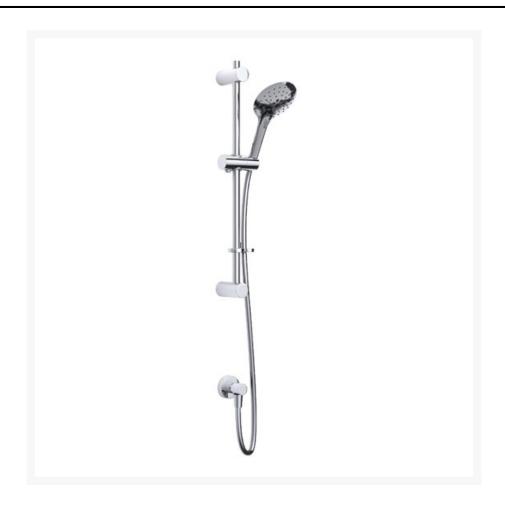

# Inta Kiko Deluxe Flexible Slide Rail Kit, Push Button Handset & Wall Elbow

£114.71 Inc. VAT

Product Code: KK70006CP

## **Description**

The Inta Kiko Deluxe features a sleek stainless steel design and minimalist accessories.

Part of the Inta Kiko Deluxe range this product features a flexible slide rail kit, smooth hose and push button handset.

#### **Key benefits:**

- Deluxe flexible slide rail kit, handset and wall elbow
- 1500mm Smooth hose
- Push button 3x mode handset