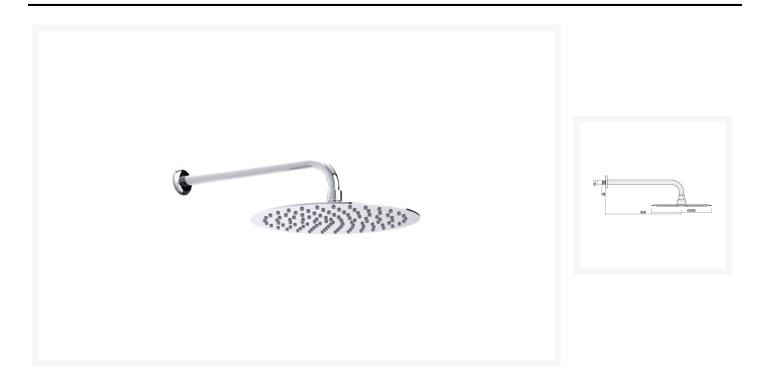

## **Description**

Inta Kiko a luxury wall mounted shower arm with a large 250mm diameter overhead stainless-steel soaker.

#### **Key Benefits:**

- Chrome shower arm, projects 350mm to the centre of the overhead soaker
- 250mm diameter soaker

- Stylish design
- Chrome finish
- Also available with the Enzo and Kiko Concealed Deluxe shower controls

#### **Technical details:**

• Soaker diameter (mm): 250

• Overall projection from the wall (mm): 475

• Max inlet pressure: 5 bar static

• Min inlet pressure: 0.2 bar dynamic

• Inlet connections: G½"

• Finish: Chrome