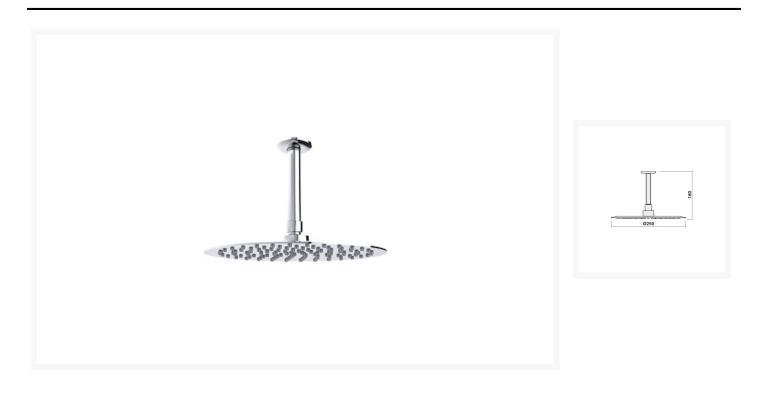

## Description

Inta Kiko a luxury ceiling mounted shower arm with a large 250mm diameter overhead stainless-steel soaker.

#### **Key Benefits:**

- Chrome shower arm, projects 160mm from the ceiling
- 250mm diameter soaker

- Stylish design
- Chrome finish
- Also available with the Enzo and Kiko Concealed Deluxe shower controls

### Technical details:

- Soaker diameter (mm): 250
- Overall projection from the ceiling (mm): 160
- Max inlet pressure: 5 bar static
- Min inlet pressure: 0.2 bar dynamic
- Inlet connections: G1/2"
- Finish: Chrome