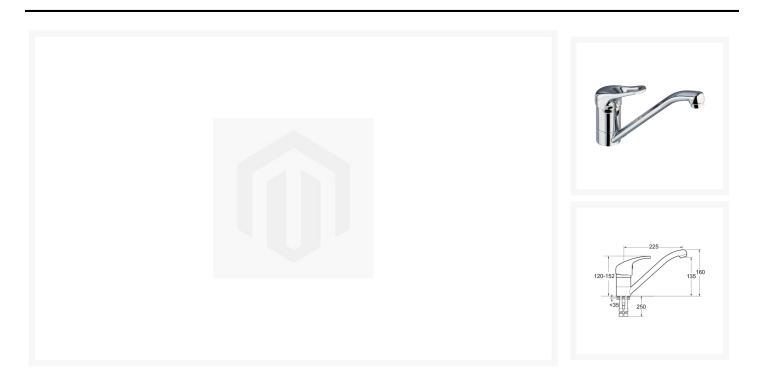

## **Product Images**

#### **Technical details:**

- Overall height to lever (mm): 120
- Spout exit reach (mm): 225
- Spout exit height (mm): 160
- Min. operating pressure: 0.2 bar
- Max. operating pressure: 5.0 bar