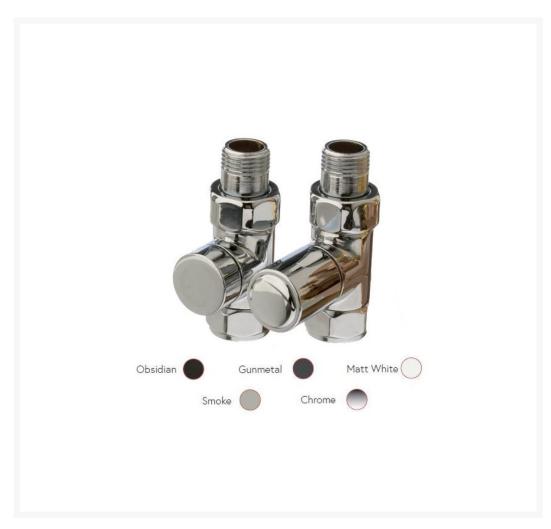

### **Product Options**

#### Colour

#### **Diffusion Premium Straight Valves - Chrome**

£68.00

Pair of Chrome premium straight valves for the Diffusion towel radiators. For dual fuel applications, you will require the matching Chrome T-piece and compatible size element to maintain the correct heat for your radiator, which is supplied with a Premium Chrome cover and Wall Plate (Order these separately). 2-Year Guarantee.