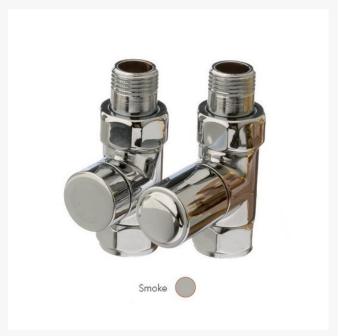

#### **Diffusion Premium Straight Valves - Smoke**

£97.75

Pair of powder coated Smoke coloured premium straight valves for the Diffusion towel radiators. For dual fuel applications, please note a matching Smoke T-piece for Dual Fuel is NOT available. 2-Year Guarantee. Note the Valve shown in the product image is the chrome finished valves.