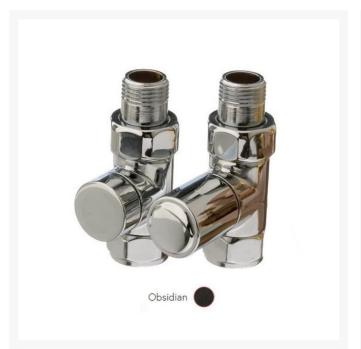

#### **Diffusion Premium Straight Valves - Obsidian**

£97.75

Pair of powder coated Obsidian coloured premium straight valves for the Diffusion towel radiators. For dual fuel applications, please note a matching Obsidian T-piece for Dual Fuel is NOT available. 2-Year Guarantee. Note the Valve shown in the product image is the chrome finished valves.