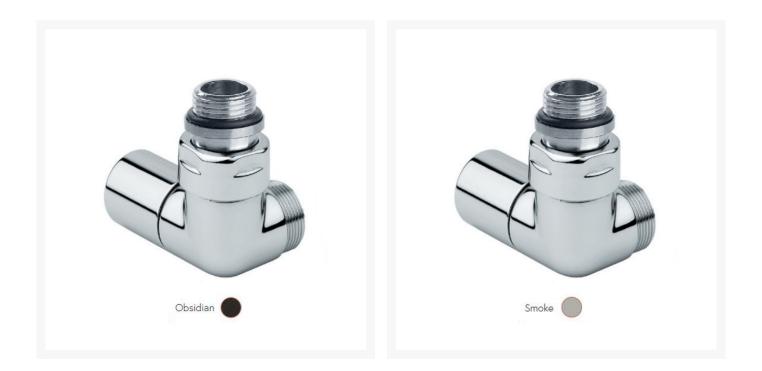

| Image shown is DIFPVALCRCP | <b>Diffusion Pair of Premium Corner Valves - Gunmetal</b><br>Premium corner valves for Diffusion towel radiators, powder<br>coated Gunmetal colour finish (note the main image shows<br>chrome). Matching straight and corner radiators valves<br>(available separately). 2-Year Guarantee.     | £144.50 |
|----------------------------|-------------------------------------------------------------------------------------------------------------------------------------------------------------------------------------------------------------------------------------------------------------------------------------------------|---------|
| Image shown is DIFPVALCRCP | <b>Diffusion Pair of Premium Corner Valves - Obsidian</b><br>Premium corner valves for Diffusion towel radiators, powder<br>coated Obsidian colour finish (note the main image shows<br>chrome). Matching straight and corner radiators valves<br>(available separately). 2-Year Guarantee.     | £144.50 |
| Image shown is DIFPVALCRCP | <b>Diffusion Pair of Premium Corner Valves - Smoke</b><br>Premium corner valves for Diffusion towel radiators, powder<br>coated Smoke colour finish (note the main image shows<br>chrome). Matching straight and corner radiators valves<br>(available separately). 2-Year Guarantee.           | £144.50 |
| Image shown is DIFPVALCRCP | <b>Diffusion Pair of Premium Corner Valves - Matt White</b><br>Premium corner valves for Diffusion towel radiators, powder<br>coated Matt White colour finish (note the main image shows<br>chrome). Matching straight and corner radiators valves<br>(available separately). 2-Year Guarantee. | £144.50 |

## Description

Premium corner valves for the Diffusion range of radiator, available in Chrome and 4x powder coated colours: Gunmetal, Obsidian, Matt White, and Smoke.

## Key benefits:

- Colour matching side loading radiators are available (order separately)
- Premium Chrome finish
- 4x Powder coated colour options: Gunmetal, Obsidian, Matt White, and Smoke
- Sold individually