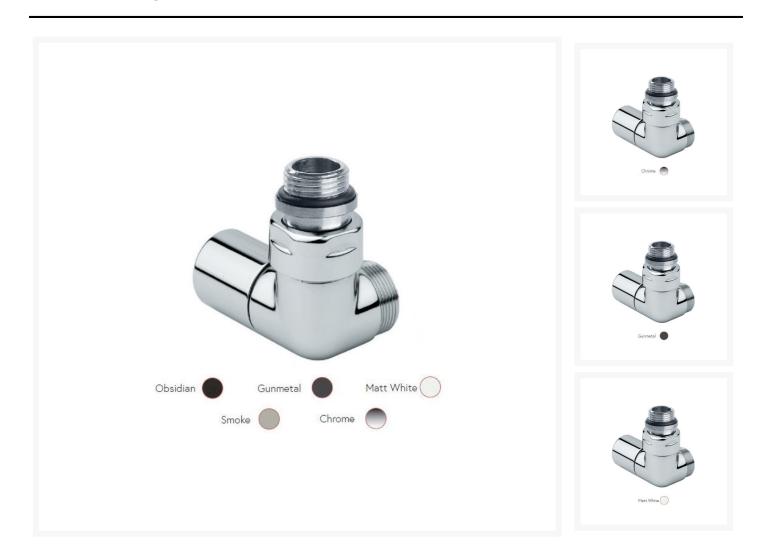

# **Product Images**

#### **Diffusion Pair of Premium Corner Valves - Chrome** £97.75

Premium corner valves for Diffusion towel radiators, premium Chrome finish. Matching chrome straight and corner radiators valves (available separately). 2-Year Guarantee.

## Description

Premium corner valves for the Diffusion range of radiator, available in Chrome and 4x powder coated colours: Gunmetal, Obsidian, Matt White, and Smoke.

## Key benefits:

- Colour matching side loading radiators are available (order separately)
- Premium Chrome finish
- 4x Powder coated colour options: Gunmetal, Obsidian, Matt White, and Smoke
- Sold individually