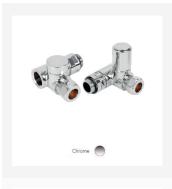

#### **Diffusion Dual Fuel Corner Valves - Chrome**

£56.68

Dual Fuel Corner Valves for Diffusion towel radiators. Chrome finished valves for Dual Fuel installations heating elements 150W, 400W or 600W with a premium cover and wall plate will be required, all of which are only available in a Chrome finish (order separately).