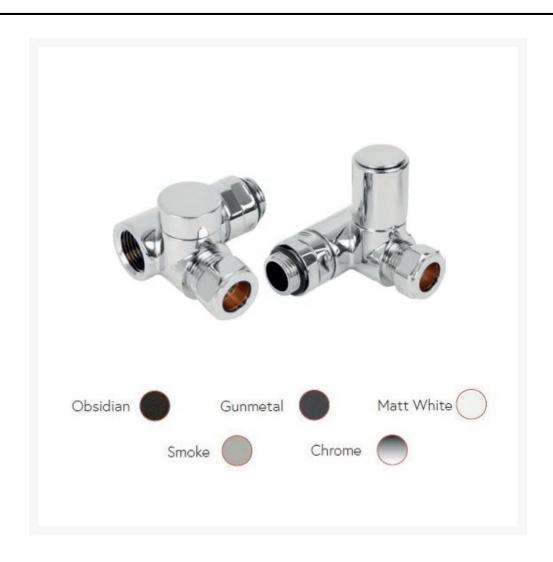

## **Product Images**

### **Product Options**

#### Colour

## **Description**

Dual Fuel Corner valves for the Diffusion side loading towel radiators.

Dual Fuel Corner valves for the Diffusion towel radiators. Choice of four powder coated colours to suit your chosen radiator: Gunmetal, Obsidian, Matt White, and Smoke and Chrome.