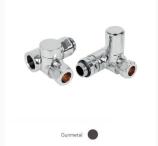

#### **Diffusion Dual Fuel Corner Valves - Gunmetal**

£56.68

Pair of standard dual fuel corner valves for the Diffusion towel radiators. Powder coated Gunmetal finish. 2-Year Guarantee. Heating elements not included order separately.