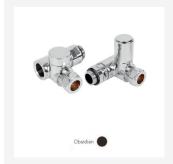

#### **Diffusion Dual Fuel Corner Valves - Obsidian**

£56.68

Pair of standard dual fuel corner valves for the Diffusion towel radiators. Powder coated Obsidian finish. 2-Year Guarantee. Heating elements not included order separately.