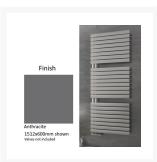

# ENEU1164600A Eucotherm Nova Trium Towel Radiator - Anthracite 1164x600mm - 2232 BTU

Eucotherm side loading Nova Trium ladder radiator is an excellent accompaniment to all bathrooms, due to its stylish appearance. It is also easily accessible to all those in the household. 1164x600mm with a heat output BTU of 2232. Anthracite colour finish.

# ENEU1512600A Eucotherm Nova Trium Towel Radiator - Anthracite 1512x600mm - 2966 BTU

Eucotherm anthracite side loading Nova Trium ladder radiator is an excellent accompaniment to all bathrooms, due to its stylish appearance. It is also easily accessible to all those in the household. 1512x600mm with a heat output BTU of 2966.

#### Note:

- The valves shown in the installed example image are not included
- The 1512mm high x 600mm wide towel radiator is shown in the images