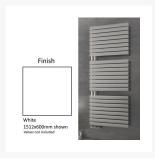

# ENEU1164600W Eucotherm White Mars Trium Electro Flat Panel Towel Radiator 1164x600mm - 2232 BTU

£258.00

£282.75

£354.00

£389.25

Eucotherm side loading Nova Trium ladder radiator is an excellent accompaniment to all bathrooms, due to its stylish appearance. It is also easily accessible to all those in the household. 1164x600mm with a heat output BTU of 2232. White colour finish.

# ENEU1512600W Eucotherm Nova Trium Towel Radiator - White 1512x600mm - 2966 BTU

Eucotherm side loading Nova Trium ladder radiator is an excellent accompaniment to all bathrooms, due to its stylish appearance. It is also easily accessible to all those in the household. 1512x600mm with a heat output BTU of 2966. White colour finish.

#### Note:

- The valves shown in the installed example image are not included
- The 1512mm high x 600mm wide towel radiator is shown in the images