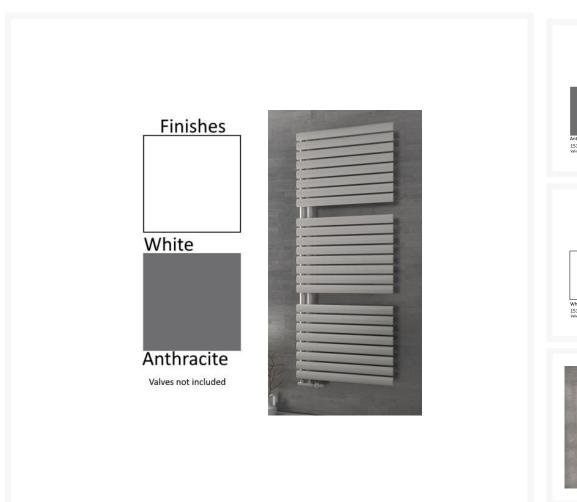

## **Product Images**

## **Key benefits:**

- Stylish ladder design
- Reversible to allow opening on either side
- The bars are open on one side to ensure easy hanging of towels
- Two size options: 1164x600mm or 1512x600mm
- Two colour options: White or Smooth Anthracite
- Manufactured in the Eucotherm European factory

#### Note:

- The valves shown in the installed example image are not included
- The 1512mm high x 600mm wide towel radiator is shown in the images