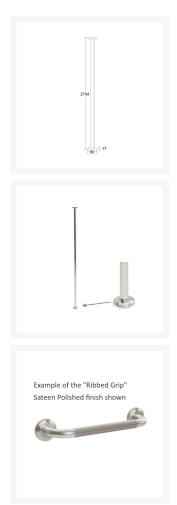

#### **Technical details:**

- Enter your required Length up to (mm): 2743
- Rail diameter (mm): 35
- Flange diameter (mm): 90
- Flange height (mm): 17
- Fixing holes: Size 8 screws (Fixings not supplied)
- Max. loading (kg): 170