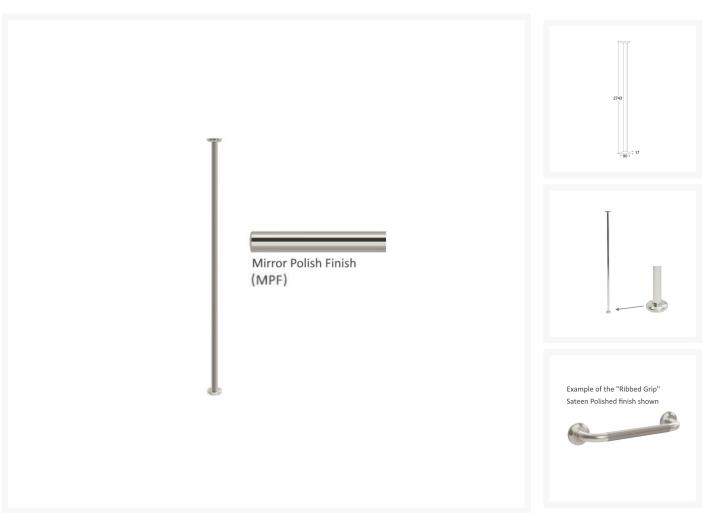

### **Description**

The AWS Chelsea is a premium stainless steel floor to ceiling grab pole, with a fully ribbed grip surface for extra stability and confidence, with concealed fixing brackets.

Constructed from high quality materials and featuring curved cover plates, the 35mm diameter gives the rail increased strength and stability.

This version of the AWS Chelsea can be a maximum of 2743mm in length, specify your required length. Or it can be cut down as required on site. With a robust welded bottom flange and loose top flange with a hard wearing fully ribbed surface for improved grip with a mirror polished finish.

#### **Key benefits:**

- Machined surface fully ribbed, 304 grade stainless steel support pole
- Mirror polished finish
- Concealed fixings with curved stainless steel cover plates
- Bottom flange welded, supplied with a loose top flange to allow for cutting to the required length on site
- Ideal for wet, damp and moist environments
- Suitable for commercial applications
- Doc M compliant
- Made in Britain

#### **Technical details:**

- Enter your required Length up to (mm): 2743
- Rail diameter (mm): 35
- Flange diameter (mm): 90
- Flange height (mm): 17
- Fixing holes: Size 8 screws (Fixings not supplied)
- Max. loading (kg): 170