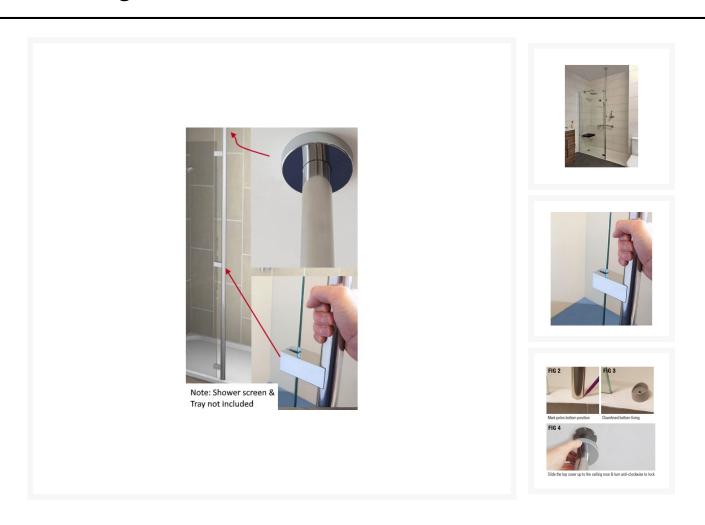

The pole can also be attached to the edge of a frameless 8mm thick glass wet room screen/panel (not included) with the 3x brass lugs. To offer additional stability for when entering or exiting the shower.

#### **Key benefits:**

- 2500mm length can be trimmed to length on site (cut from the top down)
- Can be retrofitted to existing plain edged, 8mm thick frameless wet room / shower screens
- 3x brass chrome plated lugs with rubber spacers that clamp onto a glass screen
- Concealed nylon chamfered pole insert with 1x fixing no exposed floor fixing or flange cover to stub toes on
- Top ceiling fixing, 3x fixing points with 80mm diameter cover
- Projection from edge of shower screen to outer edge of pole: 72mm
- Gap between grab pole and screen edge: 40mm
- Sturdy 32mm diameter grabrail
- UKCA & CE approved
- Smooth surface, polished stainless steel