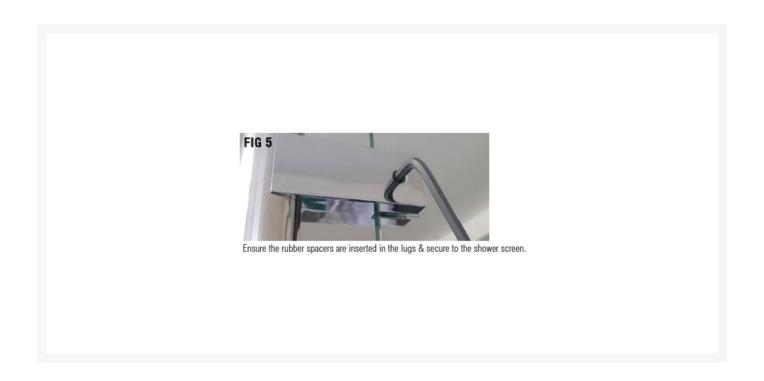

The pole can also be attached to the edge of a frameless 8mm thick glass wet room screen/panel (not included) with the 3x brass lugs. To offer additional stability for when entering or exiting the shower.

#### **Key benefits:**

- 2500mm length can be trimmed to length on site (cut from the top down)
- Can be retrofitted to existing plain edged, 8mm thick frameless wet room / shower screens
- 3x brass chrome plated lugs with rubber spacers that clamp onto a glass screen
- Concealed nylon chamfered pole insert with 1x fixing no exposed floor fixing or flange cover to stub toes on
- Top ceiling fixing, 3x fixing points with 80mm diameter cover
- Projection from edge of shower screen to outer edge of pole: 72mm
- Gap between grab pole and screen edge: 40mm
- Sturdy 32mm diameter grabrail
- UKCA & CE approved
- Smooth surface, polished stainless steel