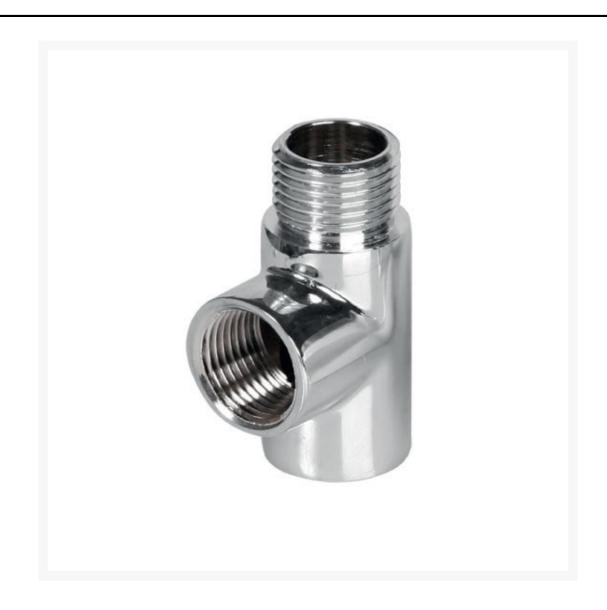

## **Description**

Chrome T-piece, 50mm for Diffusion towel radiators where Dual Fuel installations. A heating element 150W, 400W or 600W with a premium cover and wall plate will be required, all of which are only available in a Chrome finish (order separately).