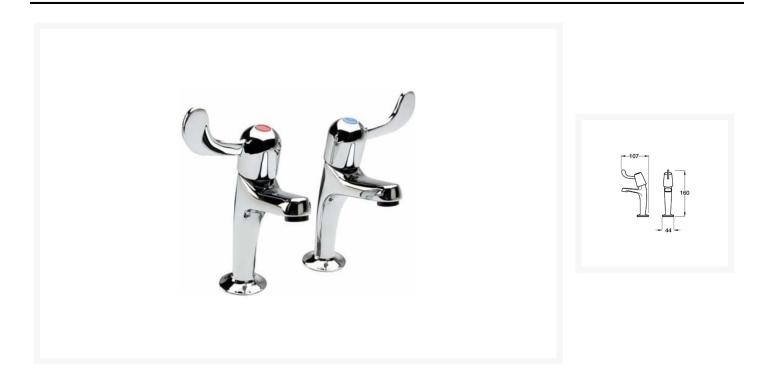

## **Description**

Chrome kitchen pillar taps with easy turn levers, ideal for use by the elderly, disabled and those with limited hand dexterity.

This product is DDA (Disability Discrimination Act) Compliant meaning that it can be turned on and off using a www.independent4life.co.uk | info@independent4life.co.uk | Tel: 0800 500 3001 | VAT No: 942447711

#### **Key benefits:**

- 3" levers
- WRAS approved
- Includes both taps
- Tails not included
- Brass body Polished chrome finish

#### **Technical details:**

Lever length (mm): 75Overall height (mm): 160

• Stem connection length (mm): 50

• Minimum operating pressure: 0.2 bar

• Materials: Brass body, polished chrome finish