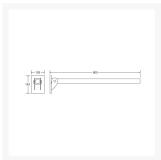

#### **Technical details:**

- Length (mm): 800
- Diameter (mm): 35
- Strong tubular construction
- Concealed cover for fixings
- Tested to 120kg in vertical and 45 degree positions (this does not include wall fixings)