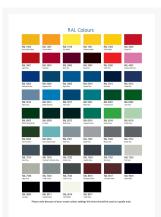

# AWS 800mm Support Arm, Concealed Fixings -Specify Your RAL Colour

£270.54 Inc. VAT

Product Code: AWS-0140-RAL

# **Product Images**







# **Additional Options**

### Required RAL colour

£0.00

### **Description**

The AWS Regent stainless steel 800mm folding support arm with a friction hinge, concealed fixing cover for a sleek and stylish appearance.

Designed for use alongside WCs for extra support, and for use in shower areas where there is a requirement for a well designed substantial rail for the safety of all users.

Suitable for use with toilet pans projecting 700 to 750mm from the wall.

Powder coated polyester finish to your specified RAL colour.

Constructed from high quality materials, the 35mm diameter gives the rail increased strength and stability.

### **Key benefits:**

- 304 grade stainless steel drop down support arm
- Ideal for use in wet or damp areas
- Easy to use friction action
- Stainless steel