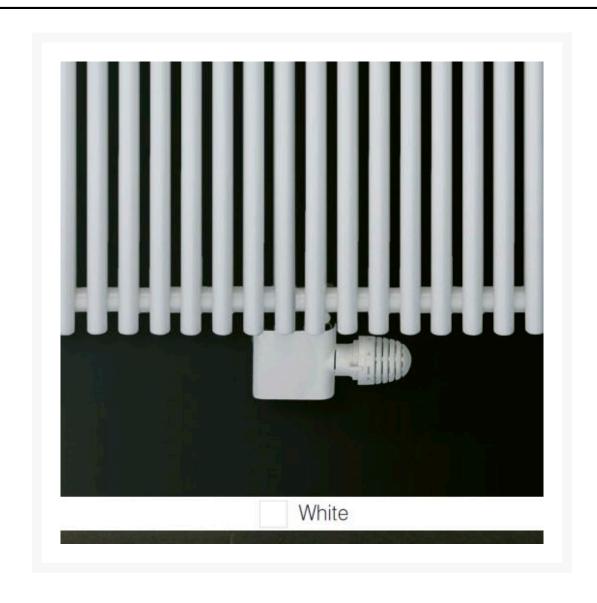

# **Product Images**

#### **Eucotherm Straight Central TRV - White**

£87.50

Straight Herz 50mm central thermostatic radiator valve, for the Eucotherm radiators. White in colour.

#### **Key benefits:**

- 50mm central valve
- Select Straight (shown in image) or Angled (no image shown)
- Colour matching radiators are available (order separately)
- Powder coated White colour
- Manufactured by Herz