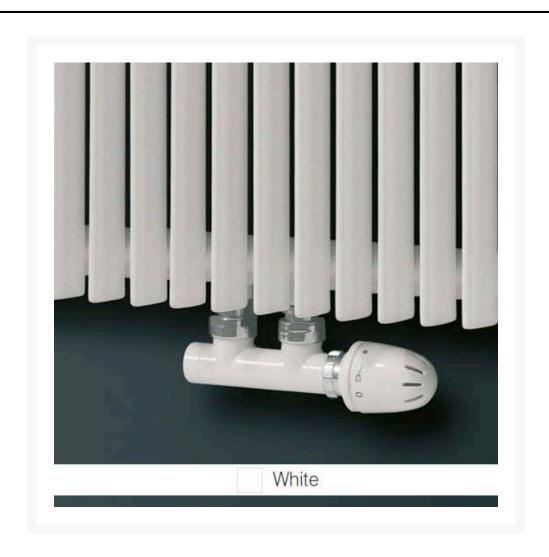

## **Description**

Herz straight or angled Deluxe central thermostatic radiator valve for Eucotherm towel radiators, white in colour.

#### **Key benefits:**

- Deluxe 50mm central valve
- Slim line design
- Select Straight (shown in image) or Angled (no image shown)
- Colour matching radiators are available (order separately)
- Powder coated White colour
- Manufactured by Herz