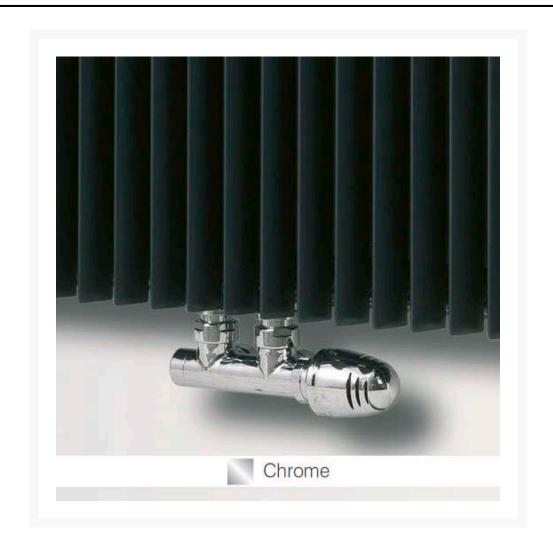

# **Description**

Herz straight or angled Deluxe central thermostatic radiator valve for Eucotherm towel radiators, Chrome finish.

#### **Key benefits:**

- Deluxe 50mm central valve
- Slim line design
- Select Straight (shown in image) or Angled (no image shown)
- Colour matching radiators are available (order separately)
- Chrome finish
- Manufactured by Herz