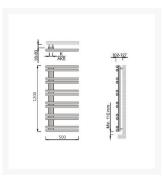

#### **Technical details:**

- Round stainless steel tube open sided towel rail
- Output at 50°C (BTU): 1222
- Overall height (not including inlet pipes) (mm): 1200
- Overall width (mm): 500
- Inlet pipe centres (mm): 50
- CE Approved and tested to BS EN442
- Please note due to the manufacturing process the width and height dimensions are ± 2mm