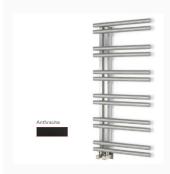

## ST125BK Diffusion Standon Side Loading Towel Rail - Anthracite 1200x500mm - 1222 BTU

£790.50

The Standon by Diffusion, a round tube stainless steel ladder towel rail with open side, powder coated Anthracite colour finish. A welcome addition to any bathroom or wetroom. Unhanded, the side opening allows for ease of use from either a standing or seated position. Output of 1222 BTU. Angled chrome valves included. 1200mm high x 500mm wide.