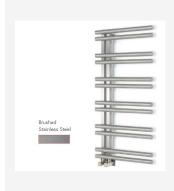

## ST125BS Diffusion Standon Side Loading Towel Rail - Brushed Stainless Steel 1200x500mm - 1222 BTU

£697.00

The Standon by Diffusion, a round tube stainless steel ladder towel rail with open side, Brushed Stainless-Steel finish. A welcome addition to any bathroom or wetroom. Unhanded, the side opening allows for ease of use from either a standing or seated position. Output of 1222 BTU. Angled chrome valves included. 1200mm high x 500mm wide.