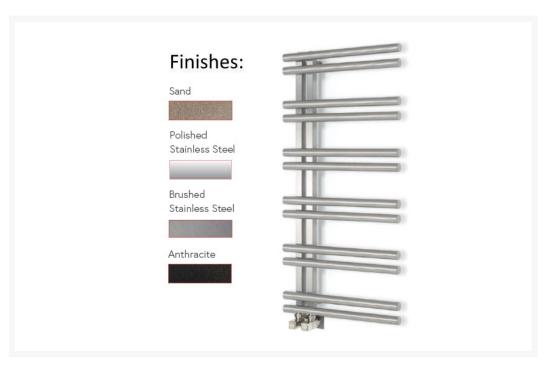

### **Product Options**

#### **Key benefits:**

- Reversible to allow opening on either side
- Angled chrome valves included
- The tubes are open on one side to ensure easy hanging of towels
- Suitable for use on closed or open systems
- Wall brackets on uprights to maximise hanging space
- Four colour options available: Brushed, Polished Stainless Steel, Sand or Anthracite

## ST125BS Diffusion Standon Side Loading Towel Rail - Brushed Stainless Steel 1200x500mm - 1222 BTU

£697.00

The Standon by Diffusion, a round tube stainless steel ladder towel rail with open side, Brushed Stainless-Steel finish. A welcome addition to any bathroom or wetroom. Unhanded, the side opening allows for ease of use from either a standing or seated position. Output of 1222 BTU. Angled chrome valves included. 1200mm high x 500mm wide.

## ST125BK Diffusion Standon Side Loading Towel Rail - Anthracite 1200x500mm - 1222 BTU

£790.50

The Standon by Diffusion, a round tube stainless steel ladder towel rail with open side, powder coated Anthracite colour finish. A welcome addition to any bathroom or wetroom. Unhanded, the side opening allows for ease of use from either a standing or seated position. Output of 1222 BTU. Angled chrome valves included. 1200mm high x 500mm wide.

## ST125SA Diffusion Standon Side Loading Towel Rail - Sand 1200x500mm - 1222 BTU

£790.50

The Standon by Diffusion, a round tube stainless steel ladder towel rail with open side, powder coated Sand colour finish. A welcome addition to any bathroom or wetroom. Unhanded, the side opening allows for ease of use from either a standing or seated position. Output of 1222 BTU. Angled chrome valves included. 1200mm high x 500mm wide.

## ST125PS Diffusion Standon Side Loading Towel Rail - Polished Stainless Steel 1200x500mm - 1222 BTU

£824.50

The Standon by Diffusion, a round tube stainless steel ladder towel rail with open side, Polished Stainless Steel finish. A welcome addition to any bathroom or wetroom. Unhanded, the side opening allows for ease of use from either a standing or seated position. Output of 1222 BTU. Angled chrome valves included. 1200mm high x 500mm wide.