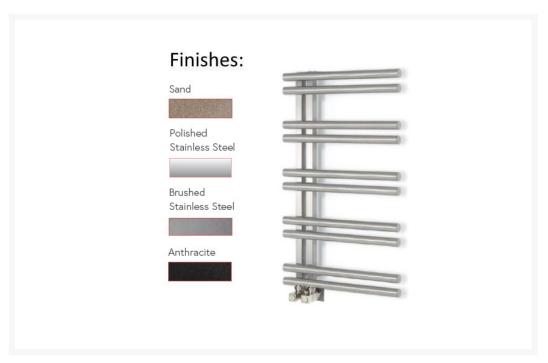

### **Key benefits:**

- Reversible to allow opening on either side
- Angled chrome valves included
- The tubes are open on one side to ensure easy hanging of towels
- Suitable for use on closed or open systems
- Wall brackets on uprights to maximise hanging space
- Four colour options available: Brushed, Polished Stainless Steel, Sand or Anthracite