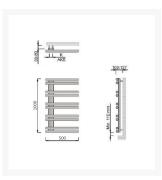

#### **Technical details:**

- Round stainless steel tube open sided towel rail
- Output at 50°C (BTU): 1051
- Overall height (not including inlet pipes) (mm): 1000
- Overall width (mm): 500
- Inlet pipe centres (mm): 50
- CE Approved and tested to BS EN442
- Please note due to the manufacturing process the width and height dimensions are ± 2mm