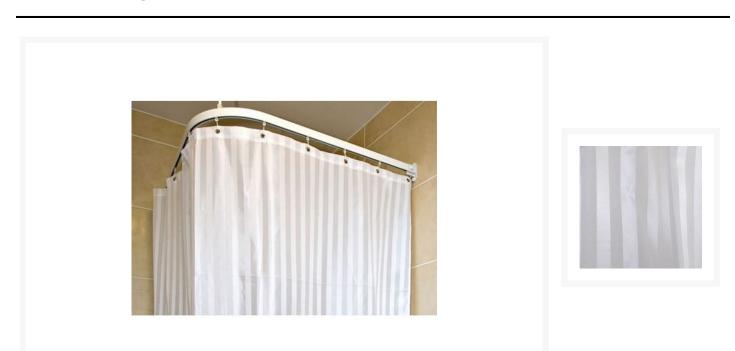

### Description

Contour 4oz white satin striped and weighted polyester shower curtain to suit almost any shower.

By adding weight into the bottom seam of the curtain, this stops it from riding up whilst the shower is in use.

- White satin striped finish
- Weighted to prevent curtain riding up whilst in use
- Includes Biomaster antibacterial protection
- Suitable for almost any shower
- 16x Rust-proof eyelets
- 2500mm width
- 1800mm drop