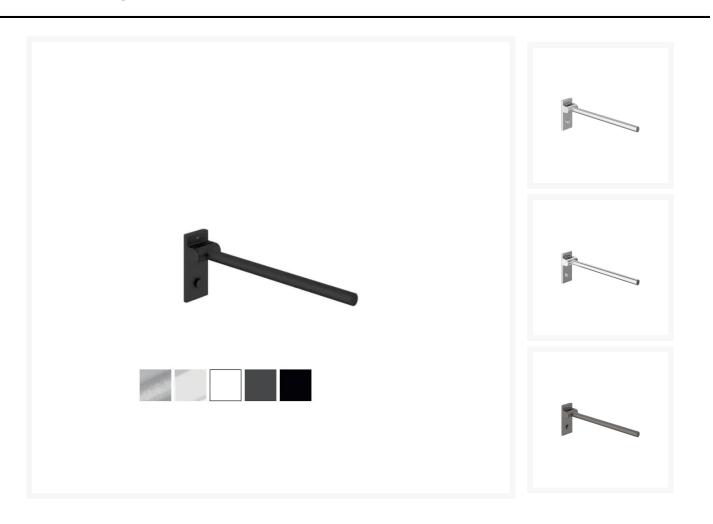

# HEWI System 900 -600mm Hinged Support Rail Mono Design A - OPT Leg - Choice of Finish

From: To: £376.92 £918.72

Inc. VAT

Product Code: 900.50.100

## **Description**

The HEWI mono Design A support rail, made of quality stainless steel, folding support arm with a friction hinge, and 600mm projection. Fixings are concealed, creating a modern appearance. Permanently smooth and easy moving joint. With a choice of five stylish finishes: Matt Black, Powder Coated Matt White, Satin Finished, Chrome Plated and Matt Dark Grey Pearl Mica.

#### **Key benefits:**

- Suitable for both wet and dry environments
- Friction hinge for assisted use
- Load tested to 100kg (220lb)
- Folding rail
- 33.7mm diameter
- 600mm length
- Doc M compliant
- Easy installation
- Pore-free surfaces
- Choice of five finishes / Product Code:
- - Matt Black / 900.50.10060DC
- - Powder Coated Matt White / 900.50.10060DX
- - Satin Finished / 900.50.100XA
- - Chrome Plated / 900.50.10040
- - Matt Dark Grey Pearl Mica / 900.50.10060SC