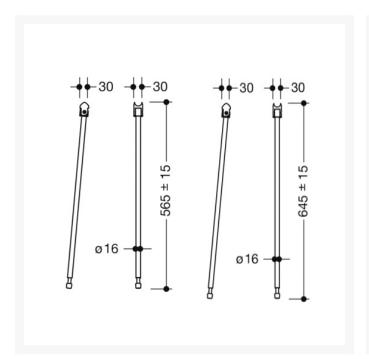

## **Optional Support Leg 565mm**

| 900.50.021XA - 565mm Length - Satin Finished  HEWI Floor Support, for retrofitting on hinged support rails, creating a steady anchor for all ages and abilities to be able to use. In a stylish satin finish. Made of high quality stainless steel. With a vertical length of 565mm and a mounting height of 680mm.                  | £97.90                                                                                                                                                                                                                                                                                                                                                                                                                                                                                                                                                                                                                                                                                                                                                                                                                                                                                                                                                                                                                                                                                                                                                                                                                                                                                                                                                                                                                                                                                                                                                                                                                                                                                                                          |
|--------------------------------------------------------------------------------------------------------------------------------------------------------------------------------------------------------------------------------------------------------------------------------------------------------------------------------------|---------------------------------------------------------------------------------------------------------------------------------------------------------------------------------------------------------------------------------------------------------------------------------------------------------------------------------------------------------------------------------------------------------------------------------------------------------------------------------------------------------------------------------------------------------------------------------------------------------------------------------------------------------------------------------------------------------------------------------------------------------------------------------------------------------------------------------------------------------------------------------------------------------------------------------------------------------------------------------------------------------------------------------------------------------------------------------------------------------------------------------------------------------------------------------------------------------------------------------------------------------------------------------------------------------------------------------------------------------------------------------------------------------------------------------------------------------------------------------------------------------------------------------------------------------------------------------------------------------------------------------------------------------------------------------------------------------------------------------|
| 900.50.02160SC - 565mm Length - Matt Dark Grey Pearl Mica  HEWI Floor Support, for retrofitting on hinged support rails, creating a steady anchor for all ages and abilities to be able                                                                                                                                              | £143.30                                                                                                                                                                                                                                                                                                                                                                                                                                                                                                                                                                                                                                                                                                                                                                                                                                                                                                                                                                                                                                                                                                                                                                                                                                                                                                                                                                                                                                                                                                                                                                                                                                                                                                                         |
| to use. In a stylish powder coated matt dark grey pearl mica.  Made of high quality stainless steel. With a vertical length of 565mm and a mounting height of 680mm.  900.50.02160DX - 565mm Length - Matt White                                                                                                                     | £143.30                                                                                                                                                                                                                                                                                                                                                                                                                                                                                                                                                                                                                                                                                                                                                                                                                                                                                                                                                                                                                                                                                                                                                                                                                                                                                                                                                                                                                                                                                                                                                                                                                                                                                                                         |
| HEWI Floor Support, for retrofitting on hinged support rails, creating a steady anchor for all ages and abilities to be able to use. In a stylish powder coated matt white finish. Made of high quality stainless steel. With a vertical length of 565mm and a mounting height of 680mm.                                             |                                                                                                                                                                                                                                                                                                                                                                                                                                                                                                                                                                                                                                                                                                                                                                                                                                                                                                                                                                                                                                                                                                                                                                                                                                                                                                                                                                                                                                                                                                                                                                                                                                                                                                                                 |
| 900.50.02160DC - 565mm Length - Matt Black  HEWI Floor Support, for retrofitting on hinged support rails, creating a steady anchor for all ages and abilities to be able to use. In a stylish powder coated matt black finish. Made of high quality stainless steel. With a vertical length of 565mm and a mounting height of 680mm. | £143.30                                                                                                                                                                                                                                                                                                                                                                                                                                                                                                                                                                                                                                                                                                                                                                                                                                                                                                                                                                                                                                                                                                                                                                                                                                                                                                                                                                                                                                                                                                                                                                                                                                                                                                                         |
| 900.50.02140 - 565mm Length - Chrome Plated  HEWI Floor Support, for retrofitting on hinged support rails, creating a steady anchor for all ages and abilities to be able to use. In a stylish chrome plated finish. Made of high quality stainless steel. With a vertical length of 565mm and a mounting height of 680mm.           | £150.00                                                                                                                                                                                                                                                                                                                                                                                                                                                                                                                                                                                                                                                                                                                                                                                                                                                                                                                                                                                                                                                                                                                                                                                                                                                                                                                                                                                                                                                                                                                                                                                                                                                                                                                         |
|                                                                                                                                                                                                                                                                                                                                      | HEWI Floor Support, for retrofitting on hinged support rails, creating a steady anchor for all ages and abilities to be able to use. In a stylish satin finish. Made of high quality stainless steel. With a vertical length of 565mm and a mounting height of 680mm.  900.50.02160SC - 565mm Length - Matt Dark Grey Pearl Mica  HEWI Floor Support, for retrofitting on hinged support rails, creating a steady anchor for all ages and abilities to be able to use. In a stylish powder coated matt dark grey pearl mica. Made of high quality stainless steel. With a vertical length of 565mm and a mounting height of 680mm.  900.50.02160DX - 565mm Length - Matt White  HEWI Floor Support, for retrofitting on hinged support rails, creating a steady anchor for all ages and abilities to be able to use. In a stylish powder coated matt white finish. Made of high quality stainless steel. With a vertical length of 565mm and a mounting height of 680mm.  900.50.02160DC - 565mm Length - Matt Black  HEWI Floor Support, for retrofitting on hinged support rails, creating a steady anchor for all ages and abilities to be able to use. In a stylish powder coated matt black finish. Made of high quality stainless steel. With a vertical length of 565mm and a mounting height of 680mm.  900.50.02140 - 565mm Length - Chrome Plated  HEWI Floor Support, for retrofitting on hinged support rails, creating a steady anchor for all ages and abilities to be able to use. In a stylish chrome plated finish. Made of high quality stainless steel. With a vertical length of 565mm and a black finish chrome plated finish. Made of high quality stainless steel. With a vertical length of 565mm and a |

## **Optional Support Leg 645mm**

| 900.50.02060SC - 645mm Length - Matt Dark Grey Pearl Mica  HEWI Floor Support, for retrofitting on hinged support rails, creating a steady anchor for all ages and abilities to be able to use. In a stylish matt dark grey pearl mica finish. Made of high quality stainless steel. With a vertical length of 645mm and a mounting height of 760mm.  900.50.02060DX - 645mm Length - Matt White  ### HEWI Floor Support, for retrofitting on hinged support rails, creating a steady anchor for all ages and abilities to be able to use. In a stylish powder coated matt white finish. Made of high quality stainless steel. With a vertical length of 645mm and a mounting height of 760mm.  900.50.02060DC - 645mm Length - Matt Black  ################################### |
|---------------------------------------------------------------------------------------------------------------------------------------------------------------------------------------------------------------------------------------------------------------------------------------------------------------------------------------------------------------------------------------------------------------------------------------------------------------------------------------------------------------------------------------------------------------------------------------------------------------------------------------------------------------------------------------------------------------------------------------------------------------------------------|
| HEWI Floor Support, for retrofitting on hinged support rails, creating a steady anchor for all ages and abilities to be able to use. In a stylish powder coated matt white finish. Made of high quality stainless steel. With a vertical length of 645mm and a mounting height of 760mm.                                                                                                                                                                                                                                                                                                                                                                                                                                                                                        |
| 900.50.02060DC - 645mm Length - Matt Black £143.30                                                                                                                                                                                                                                                                                                                                                                                                                                                                                                                                                                                                                                                                                                                              |
| HEWI Floor Support, for retrofitting on hinged support rails, creating a steady anchor for all ages and abilities to be able to use. In a stylish matt black finish. Made of high quality stainless steel. With a vertical length of 645mm and a mounting height of 760mm.                                                                                                                                                                                                                                                                                                                                                                                                                                                                                                      |
| 900.50.02040 - 645mm Length - Chrome Plated  HEWI Floor Support, for retrofitting on hinged support rails, in a stylish chrome plated finish. Made of high quality stainless steel. With a vertical length of 645mm and a mounting height of 760mm.                                                                                                                                                                                                                                                                                                                                                                                                                                                                                                                             |
| 900.50.020XA - 645mm Length - Satin Finished  HEWI Floor Support, for retrofitting on hinged support rails, creating a steady anchor for all ages and abilities to be able to use. In a stylish satin finish. Made of high quality stainless steel. With a vertical length of 645mm and a mounting height of 760mm.                                                                                                                                                                                                                                                                                                                                                                                                                                                             |

Optional colour matching HEWI floor supports legs, are also available in two lengths 565 and 645mm, for retrofitting onto the rails to increase stability when the support rail is in use.

#### **Optional Floor Support:**

- Two length options: 565mm or 645mm
- Choice of five matching finishes to support rails
- Diameter of 16mm
- Height adjustment within +/- 15mm range