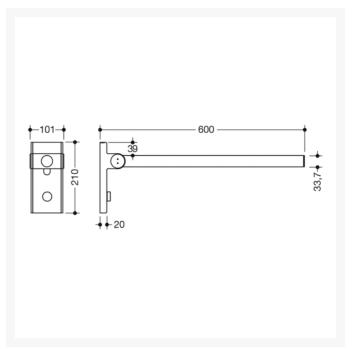

## **Description**

The HEWI mono Design A support rail, made of quality stainless steel, folding support arm with a friction hinge, and 600mm projection. Fixings are concealed, creating a modern appearance. Permanently smooth and easy moving joint. With a choice of five stylish finishes: Matt Black, Powder Coated Matt White, Satin Finished, Chrome Plated and Matt Dark Grey Pearl Mica.

#### **Key benefits:**

- Suitable for both wet and dry environments
- Friction hinge for assisted use
- Load tested to 100kg (220lb)
- Folding rail
- 33.7mm diameter
- 600mm length
- Doc M compliant
- Easy installation
- Pore-free surfaces
- Choice of five finishes / Product Code:
- - Matt Black / 900.50.10060DC
- - Powder Coated Matt White / 900.50.10060DX
- - Satin Finished / 900.50.100XA
- - Chrome Plated / 900.50.10040
- - Matt Dark Grey Pearl Mica / 900.50.10060SC