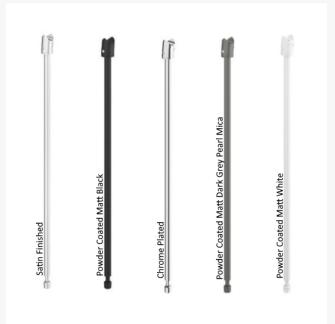

## **Description**

The HEWI mono Design A support rail, made of quality stainless steel, folding support arm with a friction hinge, and 600mm projection. Fixings are concealed, creating a modern appearance. Permanently smooth and easy moving joint. With a choice of five stylish finishes: Matt Black, Powder Coated Matt White, Satin Finished, Chrome Plated and Matt Dark Grey Pearl Mica.

#### **Key benefits:**

- Suitable for both wet and dry environments
- Friction hinge for assisted use
- Load tested to 100kg (220lb)
- Folding rail
- 33.7mm diameter
- 600mm length
- Doc M compliant
- Easy installation
- Pore-free surfaces
- Choice of five finishes / Product Code:
- - Matt Black / 900.50.10060DC
- - Powder Coated Matt White / 900.50.10060DX
- - Satin Finished / 900.50.100XA
- - Chrome Plated / 900.50.10040
- - Matt Dark Grey Pearl Mica / 900.50.10060SC