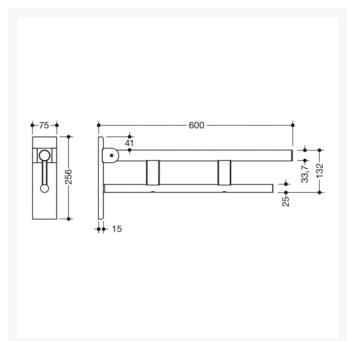

#### **Technical details:**

- Top rail 33.7mm diameter
- Load tested to 100kg (220lb)
- Bottom rail 25mm diameter
- 600mm length
- 210mm high and 101mm wide
- Secured by fixing screw to prevent unintentional removal