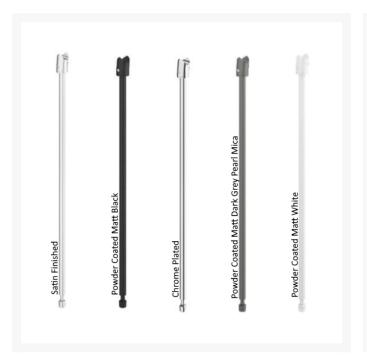

## Product Code / Finish / Length (mm)

| Froduct Code / Finish / Length (min)                                                                                                                                                                                                                                                                                                             |                                                                                                                                                                                                                                                                                                                                                                                                                                                                                                                                                                                                                                                                                                                                                                                                                                                                                                                                                                                                                                                                 |  |
|--------------------------------------------------------------------------------------------------------------------------------------------------------------------------------------------------------------------------------------------------------------------------------------------------------------------------------------------------|-----------------------------------------------------------------------------------------------------------------------------------------------------------------------------------------------------------------------------------------------------------------------------------------------------------------------------------------------------------------------------------------------------------------------------------------------------------------------------------------------------------------------------------------------------------------------------------------------------------------------------------------------------------------------------------------------------------------------------------------------------------------------------------------------------------------------------------------------------------------------------------------------------------------------------------------------------------------------------------------------------------------------------------------------------------------|--|
| 900.50.101XA - 600mm Hinged Support Rail Duo Design A - Satin Finish  HEWI Hinged Support rail Duo Design A, is easily accessible for all, stylish Satin finish, smooth and easy moving joint, made of stainless steel. 256mm high and 75mm wide with a loading capacity of 100kg.                                                               | £363.50                                                                                                                                                                                                                                                                                                                                                                                                                                                                                                                                                                                                                                                                                                                                                                                                                                                                                                                                                                                                                                                         |  |
| 900.50.10140 - 600mm Hinged Support Rail Duo Design A - Chrome Plated Finish  HEWI Hinged Support rail Duo Design A, is easily accessible for all, stylish Chrome Plated finish, smooth and easy moving joint, made of stainless steel. 256mm high and 75mm wide with a loading capacity of 75kg.                                                | £520.70                                                                                                                                                                                                                                                                                                                                                                                                                                                                                                                                                                                                                                                                                                                                                                                                                                                                                                                                                                                                                                                         |  |
| 900.50.10160DX - 600mm Hinged Support Rail Duo Design A - Powder Coated Matt White  HEWI Hinged Support rail Duo Design A, is easily accessible for all, stylish Powder Coated Matt White finish, smooth and easy moving joint, made of stainless steel. 256mm high and 75mm wide with a loading capacity of 75kg.                               | £497.50                                                                                                                                                                                                                                                                                                                                                                                                                                                                                                                                                                                                                                                                                                                                                                                                                                                                                                                                                                                                                                                         |  |
| 900.50.10160SC - 600mm Hinged Support Rail Duo Design A - Powder Coated Matt Dark Grey Pearl Mica  HEWI Hinged Support rail Duo Design A, is easily accessible for all, stylish Powder Coated Matt Dark Grey Pearl Mica finish, smooth and easy moving joint, made of stainless steel. 256mm high and 75mm wide with a loading capacity of 75kg. | £497.50                                                                                                                                                                                                                                                                                                                                                                                                                                                                                                                                                                                                                                                                                                                                                                                                                                                                                                                                                                                                                                                         |  |
| 900.50.10160DC - 600mm Hinged Support Rail Duo Design A - Matt Black  HEWI Hinged Support rail Duo Design A, is easily accessible for all, stylish Matt Black finish, smooth and easy moving joint, made of stainless steel. 256mm high and 75mm wide with a loading capacity of 75kg.                                                           | £497.50                                                                                                                                                                                                                                                                                                                                                                                                                                                                                                                                                                                                                                                                                                                                                                                                                                                                                                                                                                                                                                                         |  |
|                                                                                                                                                                                                                                                                                                                                                  | HEWI Hinged Support rail Duo Design A, is easily accessible for all, stylish Satin finish, smooth and easy moving joint, made of stainless steel. 256mm high and 75mm wide with a loading capacity of 100kg.  900.50.10140 - 600mm Hinged Support Rail Duo Design A - Chrome Plated Finish  HEWI Hinged Support rail Duo Design A, is easily accessible for all, stylish Chrome Plated finish, smooth and easy moving joint, made of stainless steel. 256mm high and 75mm wide with a loading capacity of 75kg.  900.50.10160DX - 600mm Hinged Support Rail Duo Design A - Powder Coated Matt White  HEWI Hinged Support rail Duo Design A, is easily accessible for all, stylish Powder Coated Matt White finish, smooth and easy moving joint, made of stainless steel. 256mm high and 75mm wide with a loading capacity of 75kg.  900.50.10160SC - 600mm Hinged Support Rail Duo Design A - Powder Coated Matt Dark Grey Pearl Mica finish, smooth and easy moving joint, made of stainless steel. 256mm high and 75mm wide with a loading capacity of 75kg. |  |

#### **Key benefits:**

- Suitable for both wet and dry environments
- Friction hinge for assisted use
- Folding rail
- Easy installation
- Pore-free surfaces
- Doc M compliant
- Choice of five finishes / Product Code:
- - Matt Black / 900.50.10160DC
- Powder Coated Matt White / 900.50.10160DX
- - Satin Finished / 900.50.101XA
- - Chrome Plated / 900.50.10140
- - Matt Dark Grey Pearl Mica / 900.50.10160SC