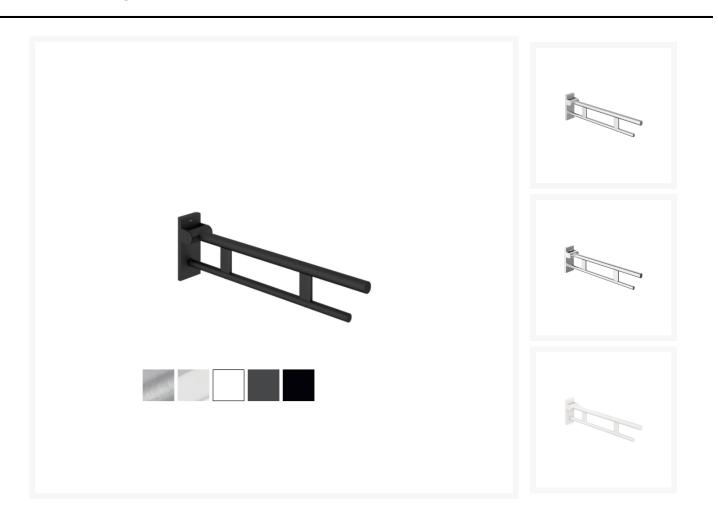

# HEWI System 900 -600mm Hinged Support Rail Duo Design A, OPT Leg - Choice of Finish

From:

£436.20 £984.84

To:

Inc. VAT

Product Code: 900.50.101

# **Product Images**

# **Description**

The HEWI, Duo Design A Hinged support rail, with two parallel round gripping levels arranged on top of each other, made of quality stainless steel. Folding support arm with a friction hinge, and 600mm projection. Fixings are concealed, creating a modern appearance. Permanently smooth and easy moving joint. With a choice of five stylish finishes.