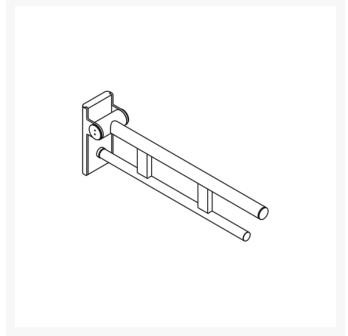

# HEWI System 900 -600mm Hinged Support Rail Duo Design A, OPT Leg - Choice of Finish

From:

£436.20 £984.84

To:

Inc. VAT

Product Code: 900.50.101

# **Description**

The HEWI, Duo Design A Hinged support rail, with two parallel round gripping levels arranged on top of each other, made of quality stainless steel. Folding support arm with a friction hinge, and 600mm projection. Fixings are concealed, creating a modern appearance. Permanently smooth and easy moving joint. With a choice of five stylish finishes.

#### **Technical details:**

- Top rail 33.7mm diameter
- Load tested to 100kg (220lb)
- Bottom rail 25mm diameter
- 600mm length
- 210mm high and 101mm wide
- Secured by fixing screw to prevent unintentional removal