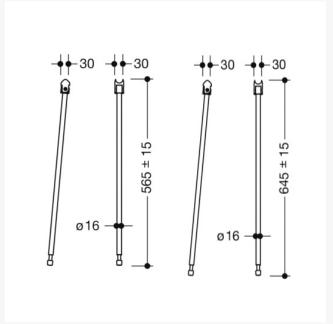

# **Optional Support Leg 565mm**

| 900.50.021XA - 565mm Length - Satin Finished                                                                                                                                                                                                                                                                                                             | £97.90                   |
|----------------------------------------------------------------------------------------------------------------------------------------------------------------------------------------------------------------------------------------------------------------------------------------------------------------------------------------------------------|--------------------------|
| HEWI Floor Support, for retrofitting on hinged support rails creating a steady anchor for all ages and abilities to be able to use. In a stylish satin finish. Made of high quality stainles steel. With a vertical length of 565mm and a mounting heig of 680mm.                                                                                        | e<br>SS                  |
| 900.50.02140 - 565mm Length - Chrome Plated  HEWI Floor Support, for retrofitting on hinged support rails creating a steady anchor for all ages and abilities to be able to use. In a stylish chrome plated finish. Made of high qualistainless steel. With a vertical length of 565mm and a mounting height of 680mm.                                   | е                        |
| 900.50.02160SC - 565mm Length - Matt Dark Grey Pearl Mica  HEWI Floor Support, for retrofitting on hinged support rails creating a steady anchor for all ages and abilities to be able to use. In a stylish powder coated matt dark grey pearl mic Made of high quality stainless steel. With a vertical length of 565mm and a mounting height of 680mm. | £145.50<br>5,<br>e<br>a. |
| 900.50.02160DC - 565mm Length - Matt Black  HEWI Floor Support, for retrofitting on hinged support rails creating a steady anchor for all ages and abilities to be able to use. In a stylish powder coated matt black finish. Made of high quality stainless steel. With a vertical length of 565mm and a mounting height of 680mm.                      | e<br>of                  |
| 900.50.02160DX - 565mm Length - Matt White  HEWI Floor Support, for retrofitting on hinged support rails creating a steady anchor for all ages and abilities to be able to use. In a stylish powder coated matt white finish. Made high quality stainless steel. With a vertical length of 565mm and a mounting height of 680mm.                         | e<br>of                  |

# **Optional Support Leg 645mm**

| 900.50.020XA - 645mm Length - Satin Finished  HEWI Floor Support, for retrofitting on hinged support rails, creating a steady anchor for all ages and abilities to be able to use. In a stylish satin finish. Made of high quality stainless steel. With a vertical length of 645mm and a mounting height of 760mm.                                  | £97.90                                                                                                                                                                                                                                                                                                                                                                                                                                                                                                                                                                                                                                                                                                                                                                                                                                                                                                                                                                                                                                                                                                                                                                                                                                                                                                                                                                                                                                                                                                         |
|------------------------------------------------------------------------------------------------------------------------------------------------------------------------------------------------------------------------------------------------------------------------------------------------------------------------------------------------------|----------------------------------------------------------------------------------------------------------------------------------------------------------------------------------------------------------------------------------------------------------------------------------------------------------------------------------------------------------------------------------------------------------------------------------------------------------------------------------------------------------------------------------------------------------------------------------------------------------------------------------------------------------------------------------------------------------------------------------------------------------------------------------------------------------------------------------------------------------------------------------------------------------------------------------------------------------------------------------------------------------------------------------------------------------------------------------------------------------------------------------------------------------------------------------------------------------------------------------------------------------------------------------------------------------------------------------------------------------------------------------------------------------------------------------------------------------------------------------------------------------------|
| 900.50.02040 - 645mm Length - Chrome Plated  HEWI Floor Support, for retrofitting on hinged support rails, in a stylish chrome plated finish. Made of high quality stainless steel. With a vertical length of 645mm and a mounting height of 760mm.                                                                                                  | £150.00                                                                                                                                                                                                                                                                                                                                                                                                                                                                                                                                                                                                                                                                                                                                                                                                                                                                                                                                                                                                                                                                                                                                                                                                                                                                                                                                                                                                                                                                                                        |
| 900.50.02060SC - 645mm Length - Matt Dark Grey Pearl Mica  HEWI Floor Support, for retrofitting on hinged support rails, creating a steady anchor for all ages and abilities to be able to use. In a stylish matt dark grey pearl mica finish. Made of high quality stainless steel. With a vertical length of 645mm and a mounting height of 760mm. | £143.30                                                                                                                                                                                                                                                                                                                                                                                                                                                                                                                                                                                                                                                                                                                                                                                                                                                                                                                                                                                                                                                                                                                                                                                                                                                                                                                                                                                                                                                                                                        |
| 900.50.02060DC - 645mm Length - Matt Black  HEWI Floor Support, for retrofitting on hinged support rails, creating a steady anchor for all ages and abilities to be able to use. In a stylish matt black finish. Made of high quality stainless steel. With a vertical length of 645mm and a mounting height of 760mm.                               | £143.30                                                                                                                                                                                                                                                                                                                                                                                                                                                                                                                                                                                                                                                                                                                                                                                                                                                                                                                                                                                                                                                                                                                                                                                                                                                                                                                                                                                                                                                                                                        |
| 900.50.02060DX - 645mm Length - Matt White  HEWI Floor Support, for retrofitting on hinged support rails, creating a steady anchor for all ages and abilities to be able to use. In a stylish powder coated matt white finish. Made of high quality stainless steel. With a vertical length of 645mm and a mounting height of 760mm.                 | £143.30                                                                                                                                                                                                                                                                                                                                                                                                                                                                                                                                                                                                                                                                                                                                                                                                                                                                                                                                                                                                                                                                                                                                                                                                                                                                                                                                                                                                                                                                                                        |
|                                                                                                                                                                                                                                                                                                                                                      | HEWI Floor Support, for retrofitting on hinged support rails, creating a steady anchor for all ages and abilities to be able to use. In a stylish satin finish. Made of high quality stainless steel. With a vertical length of 645mm and a mounting height of 760mm.  900.50.02040 - 645mm Length - Chrome Plated  HEWI Floor Support, for retrofitting on hinged support rails, in a stylish chrome plated finish. Made of high quality stainless steel. With a vertical length of 645mm and a mounting height of 760mm.  900.50.02060SC - 645mm Length - Matt Dark Grey Pearl Mica  HEWI Floor Support, for retrofitting on hinged support rails, creating a steady anchor for all ages and abilities to be able to use. In a stylish matt dark grey pearl mica finish. Made of high quality stainless steel. With a vertical length of 645mm and a mounting height of 760mm.  900.50.02060DC - 645mm Length - Matt Black  HEWI Floor Support, for retrofitting on hinged support rails, creating a steady anchor for all ages and abilities to be able to use. In a stylish matt black finish. Made of high quality stainless steel. With a vertical length of 645mm and a mounting height of 760mm.  900.50.02060DX - 645mm Length - Matt White  HEWI Floor Support, for retrofitting on hinged support rails, creating a steady anchor for all ages and abilities to be able to use. In a stylish powder coated matt white finish. Made of high quality stainless steel. With a vertical length of 645mm |

#### **Optional Floor Support:**

- Two length options: 565mm or 645mm
- Choice of five matching finishes to support rails
- Diameter of 16mm
- Height adjustment within +/- 15mm range