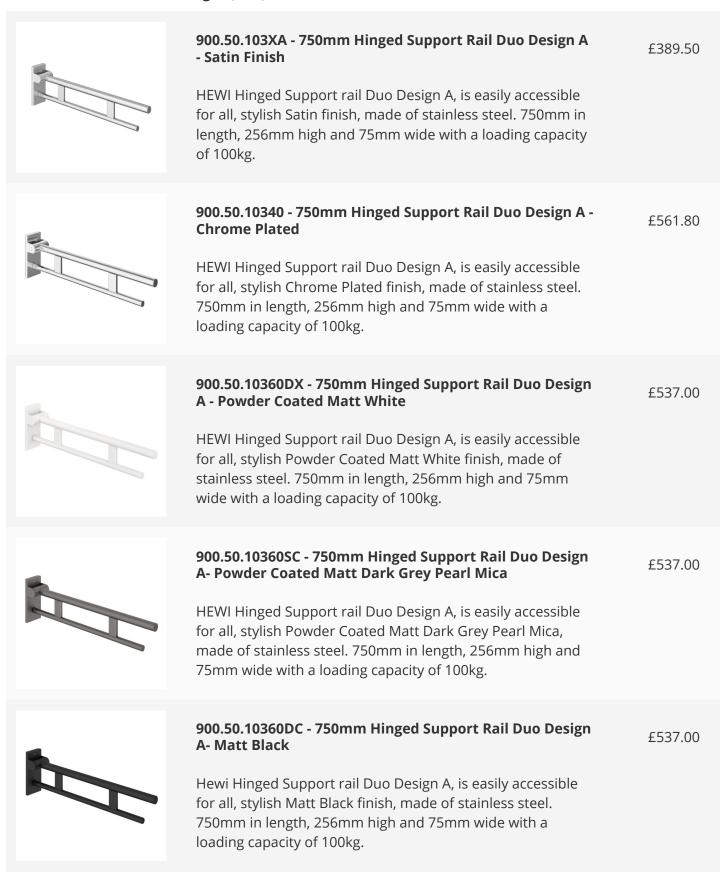

## **Product Options**

#### Product Code / Finish / Length (mm)

# **Description**

The HEWI, Duo Design A Hinged support rail, with two parallel round gripping levels arranged on top of each other, made of quality stainless steel. Folding support arm with a friction hinge, and 750mm projection. Fixings are concealed, creating a modern appearance. Permanently smooth and easy moving joint. With a choice of five stylish finishes.