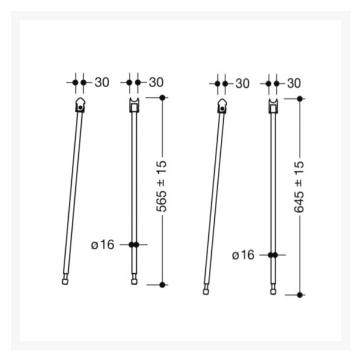

#### **Optional Floor Support:**

- Two length options: 565mm or 645mm
- Choice of five matching finishes to support rails
- Diameter of 16mm
- Height adjustment within +/- 15mm range