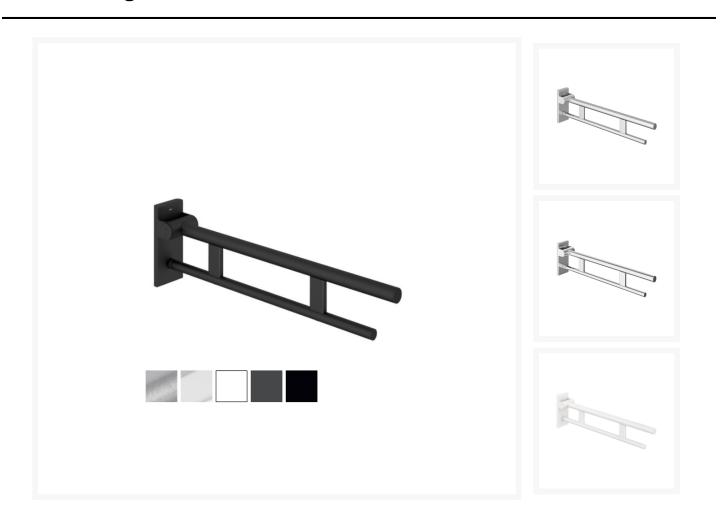

# HEWI System 900 -750mm Hinged Support Rail Duo Design A, OPT Leg - Choice of Finish

From: To: £467.40 £1,034.16

10:

Inc. VAT

Product Code: 900.50.103

# **Description**

The HEWI, Duo Design A Hinged support rail, with two parallel round gripping levels arranged on top of each other, made of quality stainless steel. Folding support arm with a friction hinge, and 750mm projection. Fixings are concealed, creating a modern appearance. Permanently smooth and easy moving joint. With a choice of five stylish finishes.

### **Key benefits:**

- Suitable for both wet and dry environments
- Friction hinge for assisted use
- Folding rail
- Easy installation
- Pore-free surfaces
- Doc M compliant
- Choice of five finishes / Product Code:
- - Matt Black / 900.50.10360DC
- Powder Coated Matt White / 900.50.10360DX
- - Satin Finished / 900.50.103XA
- - Chrome Plated / 900.50.10340
- - Matt Dark Grey Pearl Mica / 900.50.10360SC

#### **Technical details:**

- Top rail 33.7mm diameter
- Load tested to 100kg (220lb)
- Bottom rail 25mm diameter
- 750mm length
- 210mm high and 101mm wide
- Secured by fixing screw to prevent unintentional removal