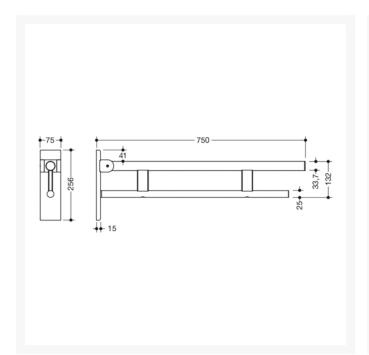

#### **Technical details:**

- Top rail 33.7mm diameter
- Load tested to 100kg (220lb)
- Bottom rail 25mm diameter
- 750mm length
- 210mm high and 101mm wide
- Secured by fixing screw to prevent unintentional removal