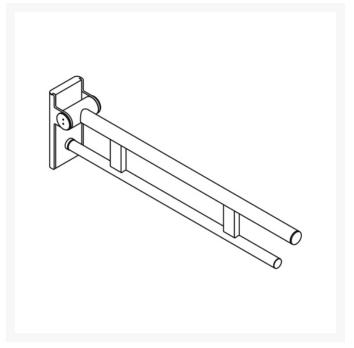

# **Description**

The HEWI, Duo Design A Hinged support rail, with two parallel round gripping levels arranged on top of each other, made of quality stainless steel. Folding support arm with a friction hinge, and 750mm projection. Fixings are concealed, creating a modern appearance. Permanently smooth and easy moving joint. With a choice of five stylish finishes.