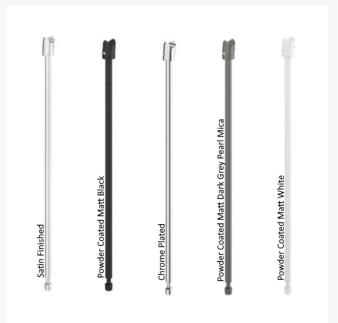

### **Key benefits:**

- Suitable for both wet and dry environments
- Friction hinge for assisted use
- Folding rail
- Easy installation
- Pore-free surfaces
- Doc M compliant
- Choice of five finishes / Product Code:
- - Matt Black / 900.50.10360DC
- Powder Coated Matt White / 900.50.10360DX
- - Satin Finished / 900.50.103XA
- - Chrome Plated / 900.50.10340
- - Matt Dark Grey Pearl Mica / 900.50.10360SC