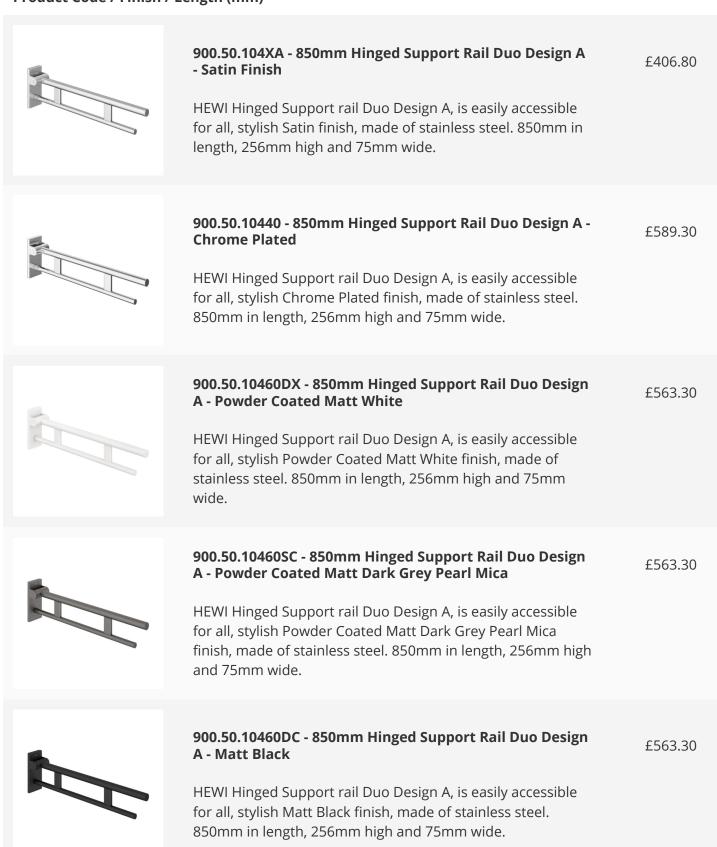

## Product Code / Finish / Length (mm)

# **Description**

The HEWI, Duo Design A Hinged support rail, with two parallel round gripping levels arranged on top of each other, made of quality stainless steel. Folding support arm with a friction hinge, and 850mm projection. Fixings are concealed, creating a modern appearance. Permanently smooth and easy moving joint. With a choice of five stylish finishes.

## **Key benefits:**

- Suitable for both wet and dry environments
- Friction hinge for assisted use
- Folding rail
- Easy installation
- Pore-free surfaces
- Doc M compliant
- Choice of five finishes / Product Code:
- - Matt Black / 900.50.10460DC
- Powder Coated Matt White / 900.50.10460DX
- - Satin Finished / 900.50.104XA
- - Chrome Plated / 900.50.10440
- - Matt Dark Grey Pearl Mica / 900.50.10460SC