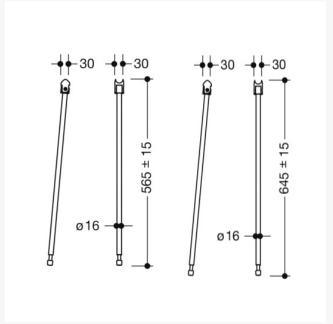

# **Optional Support Leg 565mm**

| 900.50.021XA - 565mm Length - Satin Finished                                                                                                                                                                                                                                                                                                             | £97.90                   |
|----------------------------------------------------------------------------------------------------------------------------------------------------------------------------------------------------------------------------------------------------------------------------------------------------------------------------------------------------------|--------------------------|
| HEWI Floor Support, for retrofitting on hinged support rails creating a steady anchor for all ages and abilities to be able to use. In a stylish satin finish. Made of high quality stainles steel. With a vertical length of 565mm and a mounting heig of 680mm.                                                                                        | e<br>SS                  |
| 900.50.02140 - 565mm Length - Chrome Plated  HEWI Floor Support, for retrofitting on hinged support rails creating a steady anchor for all ages and abilities to be able to use. In a stylish chrome plated finish. Made of high qualistainless steel. With a vertical length of 565mm and a mounting height of 680mm.                                   | e                        |
| 900.50.02160SC - 565mm Length - Matt Dark Grey Pearl Mica  HEWI Floor Support, for retrofitting on hinged support rails creating a steady anchor for all ages and abilities to be able to use. In a stylish powder coated matt dark grey pearl mic Made of high quality stainless steel. With a vertical length of 565mm and a mounting height of 680mm. | £145.50<br>5,<br>e<br>a. |
| 900.50.02160DC - 565mm Length - Matt Black  HEWI Floor Support, for retrofitting on hinged support rails creating a steady anchor for all ages and abilities to be able to use. In a stylish powder coated matt black finish. Made of high quality stainless steel. With a vertical length of 565mm and a mounting height of 680mm.                      | e<br>of                  |
| 900.50.02160DX - 565mm Length - Matt White  HEWI Floor Support, for retrofitting on hinged support rails creating a steady anchor for all ages and abilities to be able to use. In a stylish powder coated matt white finish. Made high quality stainless steel. With a vertical length of 565mm and a mounting height of 680mm.                         | e<br>of                  |

# **Optional Support Leg 645mm**

| 900.50.020XA - 645mm Length - Satin Finished  HEWI Floor Support, for retrofitting on hinged support rails, creating a steady anchor for all ages and abilities to be able to use. In a stylish satin finish. Made of high quality stainless steel. With a vertical length of 645mm and a mounting height of 760mm.                                  | £97.90                                                                                                                                                                                                                                                                                                                                                                                                                                                                                                                                                                                                                                                                                                                                                                                                                                                                                                                                                                                                                                                                                                                                                                                                                                                                                                                                                                                                                                                                                                         |
|------------------------------------------------------------------------------------------------------------------------------------------------------------------------------------------------------------------------------------------------------------------------------------------------------------------------------------------------------|----------------------------------------------------------------------------------------------------------------------------------------------------------------------------------------------------------------------------------------------------------------------------------------------------------------------------------------------------------------------------------------------------------------------------------------------------------------------------------------------------------------------------------------------------------------------------------------------------------------------------------------------------------------------------------------------------------------------------------------------------------------------------------------------------------------------------------------------------------------------------------------------------------------------------------------------------------------------------------------------------------------------------------------------------------------------------------------------------------------------------------------------------------------------------------------------------------------------------------------------------------------------------------------------------------------------------------------------------------------------------------------------------------------------------------------------------------------------------------------------------------------|
| 900.50.02040 - 645mm Length - Chrome Plated  HEWI Floor Support, for retrofitting on hinged support rails, in a stylish chrome plated finish. Made of high quality stainless steel. With a vertical length of 645mm and a mounting height of 760mm.                                                                                                  | £150.00                                                                                                                                                                                                                                                                                                                                                                                                                                                                                                                                                                                                                                                                                                                                                                                                                                                                                                                                                                                                                                                                                                                                                                                                                                                                                                                                                                                                                                                                                                        |
| 900.50.02060SC - 645mm Length - Matt Dark Grey Pearl Mica  HEWI Floor Support, for retrofitting on hinged support rails, creating a steady anchor for all ages and abilities to be able to use. In a stylish matt dark grey pearl mica finish. Made of high quality stainless steel. With a vertical length of 645mm and a mounting height of 760mm. | £143.30                                                                                                                                                                                                                                                                                                                                                                                                                                                                                                                                                                                                                                                                                                                                                                                                                                                                                                                                                                                                                                                                                                                                                                                                                                                                                                                                                                                                                                                                                                        |
| 900.50.02060DC - 645mm Length - Matt Black  HEWI Floor Support, for retrofitting on hinged support rails, creating a steady anchor for all ages and abilities to be able to use. In a stylish matt black finish. Made of high quality stainless steel. With a vertical length of 645mm and a mounting height of 760mm.                               | £143.30                                                                                                                                                                                                                                                                                                                                                                                                                                                                                                                                                                                                                                                                                                                                                                                                                                                                                                                                                                                                                                                                                                                                                                                                                                                                                                                                                                                                                                                                                                        |
| 900.50.02060DX - 645mm Length - Matt White  HEWI Floor Support, for retrofitting on hinged support rails, creating a steady anchor for all ages and abilities to be able to use. In a stylish powder coated matt white finish. Made of high quality stainless steel. With a vertical length of 645mm and a mounting height of 760mm.                 | £143.30                                                                                                                                                                                                                                                                                                                                                                                                                                                                                                                                                                                                                                                                                                                                                                                                                                                                                                                                                                                                                                                                                                                                                                                                                                                                                                                                                                                                                                                                                                        |
|                                                                                                                                                                                                                                                                                                                                                      | HEWI Floor Support, for retrofitting on hinged support rails, creating a steady anchor for all ages and abilities to be able to use. In a stylish satin finish. Made of high quality stainless steel. With a vertical length of 645mm and a mounting height of 760mm.  900.50.02040 - 645mm Length - Chrome Plated  HEWI Floor Support, for retrofitting on hinged support rails, in a stylish chrome plated finish. Made of high quality stainless steel. With a vertical length of 645mm and a mounting height of 760mm.  900.50.02060SC - 645mm Length - Matt Dark Grey Pearl Mica  HEWI Floor Support, for retrofitting on hinged support rails, creating a steady anchor for all ages and abilities to be able to use. In a stylish matt dark grey pearl mica finish. Made of high quality stainless steel. With a vertical length of 645mm and a mounting height of 760mm.  900.50.02060DC - 645mm Length - Matt Black  HEWI Floor Support, for retrofitting on hinged support rails, creating a steady anchor for all ages and abilities to be able to use. In a stylish matt black finish. Made of high quality stainless steel. With a vertical length of 645mm and a mounting height of 760mm.  900.50.02060DX - 645mm Length - Matt White  HEWI Floor Support, for retrofitting on hinged support rails, creating a steady anchor for all ages and abilities to be able to use. In a stylish powder coated matt white finish. Made of high quality stainless steel. With a vertical length of 645mm |

### **Optional Floor Support:**

- Two length options: 565mm or 645mm
- Choice of five matching finishes to support rails
- Diameter of 16mm
- Height adjustment within +/- 15mm range