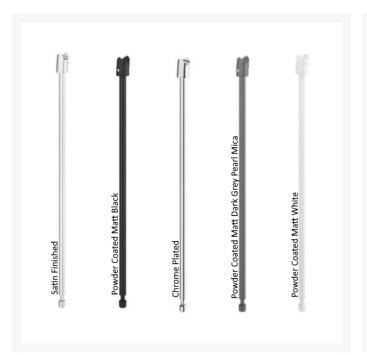

# **Product Options**

## **Key benefits:**

- Suitable for both wet and dry environments
- Friction hinge for assisted use
- Folding rail
- Easy installation
- Pore-free surfaces
- Doc M compliant
- Choice of five finishes / Product Code:
- - Matt Black / 900.50.10460DC
- Powder Coated Matt White / 900.50.10460DX
- - Satin Finished / 900.50.104XA
- - Chrome Plated / 900.50.10440
- - Matt Dark Grey Pearl Mica / 900.50.10460SC