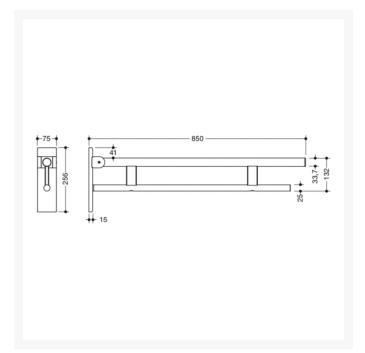

#### Technical details:

- Top rail 33.7mm diameter
- Load tested to 100kg (220lb)
- Bottom rail 25mm diameter
- 850mm length
- 210mm high and 101mm wide
- Secured by fixing screw to prevent unintentional removal