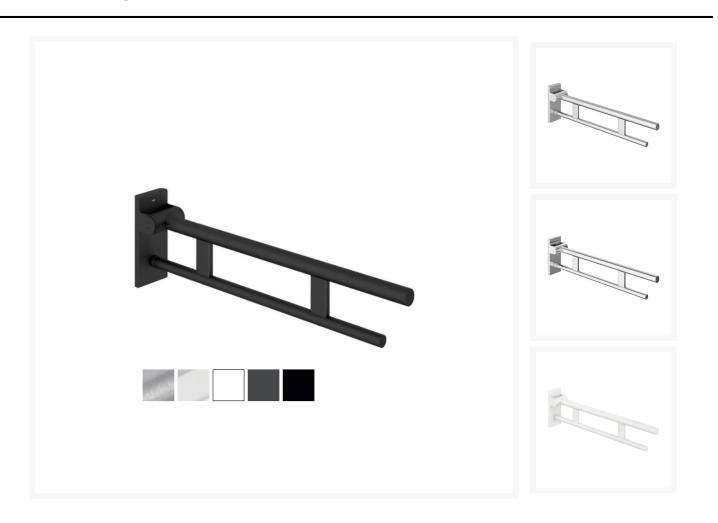

# **Product Images**

# **Product Options**

# **Description**

The HEWI, Duo Design A Hinged support rail, with two parallel round gripping levels arranged on top of each other, made of quality stainless steel. Folding support arm with a friction hinge, and 850mm projection. Fixings are concealed, creating a modern appearance. Permanently smooth and easy moving joint. With a choice of five stylish finishes.