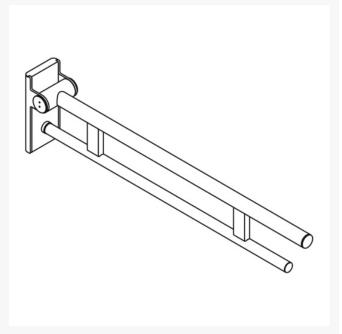

# **HEWI System 900 -**850mm Hinged Support Rail Duo Design A, OPT Leg - Choice of Finish

From:

£488.16 £1,067.16

To:

Inc. VAT

Product Code: 900.50.104

# **Description**

The HEWI, Duo Design A Hinged support rail, with two parallel round gripping levels arranged on top of each other, made of quality stainless steel. Folding support arm with a friction hinge, and 850mm projection. Fixings are concealed, creating a modern appearance. Permanently smooth and easy moving joint. With a choice of five stylish finishes.