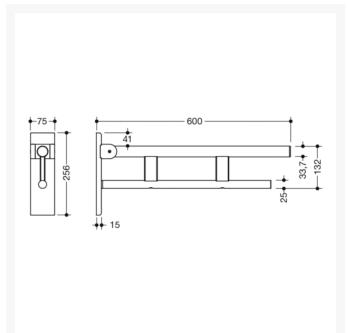

#### **Technical details:**

- Top rail 33.7mm diameter
- Load tested to 100kg (220lb)
- Bottom rail 25mm diameter
- 600mm length
- 256mm high and 75mm wide
- Secured by fixing screw to prevent unintentional removal