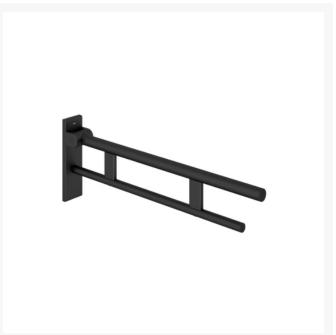

## Product Code / Finish / Length (mm)

| 900.50.158XA - 600mm Hinged Support Rail Duo Design B - Satin Finish  HEWI Hinged Support rail Duo Design B, is easily accessible for all, stylish Satin finish, made of stainless steel. 600mm in length, 256mm high and 75mm wide.  900.50.15840 - 600mm Hinged Support Rail Duo Design B - Chrome Plated  HEWI Hinged Support rail Duo Design B, is easily accessible for all, stylish Chrome Plated finish, made of stainless steel. 600mm in length, 256mm high and 75mm wide.  900.50.15860DX - 600mm Hinged Support Rail Duo Design B - Powder Coated Matt White  HEWI Hinged Support rail Duo Design B, is easily accessible for all, stylish Powder Coated Matt White finish, made of stainless steel. 600mm in length, 256mm high and 75mm wide.  900.50.15860SC - 600mm Hinged Support Rail Duo Design B - Powder Coated Matt Dark Grey Pearl Mica HEWI Hinged Support rail Duo Design B, is easily accessible for all, stylish Powder Coated Matt Dark Grey Pearl Mica finish, made of stainless steel. 600mm in length, 256mm high and 75mm wide.  900.50.15860DC - 600mm Hinged Support Rail Duo Design B - Matt Black  HEWI Hinged Support rail Duo Design B, is easily accessible for all, stylish Matt Black finish, made of stainless steel. 600mm in length, 256mm high and 75mm wide. |                                                                                                                                                                                                                                |         |
|-----------------------------------------------------------------------------------------------------------------------------------------------------------------------------------------------------------------------------------------------------------------------------------------------------------------------------------------------------------------------------------------------------------------------------------------------------------------------------------------------------------------------------------------------------------------------------------------------------------------------------------------------------------------------------------------------------------------------------------------------------------------------------------------------------------------------------------------------------------------------------------------------------------------------------------------------------------------------------------------------------------------------------------------------------------------------------------------------------------------------------------------------------------------------------------------------------------------------------------------------------------------------------------------------------------|--------------------------------------------------------------------------------------------------------------------------------------------------------------------------------------------------------------------------------|---------|
| Chrome Plated  HEWI Hinged Support rail Duo Design B, is easily accessible for all, stylish Chrome Plated finish, made of stainless steel. 600mm in length, 256mm high and 75mm wide.  900.50.15860DX - 600mm Hinged Support Rail Duo Design B - Powder Coated Matt White  HEWI Hinged Support rail Duo Design B, is easily accessible for all, stylish Powder Coated Matt White finish, made of stainless steel. 600mm in length, 256mm high and 75mm wide.  900.50.15860SC - 600mm Hinged Support Rail Duo Design B - Powder Coated Matt Dark Grey Pearl Mica  HEWI Hinged Support rail Duo Design B, is easily accessible for all, stylish Powder Coated Matt Dark Grey Pearl Mica finish, made of stainless steel. 600mm in length, 256mm high and 75mm wide.  900.50.15860DC - 600mm Hinged Support Rail Duo Design B - Matt Black  HEWI Hinged Support rail Duo Design B, is easily accessible for all, stylish Matt Black finish, made of stainless steel.                                                                                                                                                                                                                                                                                                                                         | - Satin Finish  HEWI Hinged Support rail Duo Design B, is easily accessible for all, stylish Satin finish, made of stainless steel. 600mm in                                                                                   | £295.60 |
| B - Powder Coated Matt White  HEWI Hinged Support rail Duo Design B, is easily accessible for all, stylish Powder Coated Matt White finish, made of stainless steel. 600mm in length, 256mm high and 75mm wide.  900.50.15860SC - 600mm Hinged Support Rail Duo Design B - Powder Coated Matt Dark Grey Pearl Mica  HEWI Hinged Support rail Duo Design B, is easily accessible for all, stylish Powder Coated Matt Dark Grey Pearl Mica finish, made of stainless steel. 600mm in length, 256mm high and 75mm wide.  900.50.15860DC - 600mm Hinged Support Rail Duo Design B - Matt Black  HEWI Hinged Support rail Duo Design B, is easily accessible for all, stylish Matt Black finish, made of stainless steel.                                                                                                                                                                                                                                                                                                                                                                                                                                                                                                                                                                                      | Chrome Plated  HEWI Hinged Support rail Duo Design B, is easily accessible for all, stylish Chrome Plated finish, made of stainless steel.                                                                                     | £445.10 |
| B - Powder Coated Matt Dark Grey Pearl Mica  HEWI Hinged Support rail Duo Design B, is easily accessible for all, stylish Powder Coated Matt Dark Grey Pearl Mica finish, made of stainless steel. 600mm in length, 256mm high and 75mm wide.  900.50.15860DC - 600mm Hinged Support Rail Duo Design B - Matt Black  HEWI Hinged Support rail Duo Design B, is easily accessible for all, stylish Matt Black finish, made of stainless steel.                                                                                                                                                                                                                                                                                                                                                                                                                                                                                                                                                                                                                                                                                                                                                                                                                                                             | B - Powder Coated Matt White  HEWI Hinged Support rail Duo Design B, is easily accessible for all, stylish Powder Coated Matt White finish, made of stainless steel. 600mm in length, 256mm high and 75mm                      | £426.30 |
| B - Matt Black  HEWI Hinged Support rail Duo Design B, is easily accessible for all, stylish Matt Black finish, made of stainless steel.                                                                                                                                                                                                                                                                                                                                                                                                                                                                                                                                                                                                                                                                                                                                                                                                                                                                                                                                                                                                                                                                                                                                                                  | B - Powder Coated Matt Dark Grey Pearl Mica  HEWI Hinged Support rail Duo Design B, is easily accessible for all, stylish Powder Coated Matt Dark Grey Pearl Mica finish, made of stainless steel. 600mm in length, 256mm high | £426.30 |
|                                                                                                                                                                                                                                                                                                                                                                                                                                                                                                                                                                                                                                                                                                                                                                                                                                                                                                                                                                                                                                                                                                                                                                                                                                                                                                           | B - Matt Black  HEWI Hinged Support rail Duo Design B, is easily accessible for all, stylish Matt Black finish, made of stainless steel.                                                                                       | £426.30 |

#### **Key benefits:**

- Suitable for both wet and dry environments
- Friction hinge for assisted use
- Folding rail
- Easy installation
- Pore-free surfaces
- Doc M compliant
- Choice of five finishes / Product Code:
- - Matt Black / 900.50.15860DC
- Powder Coated Matt White / 900.50.15860DX
- - Satin Finished / 900.50.158XA
- - Chrome Plated / 900.50.15840
- - Matt Dark Grey Pearl Mica / 900.50.15860SC