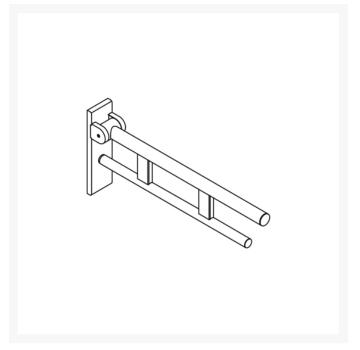

# **Description**

The HEWI, Duo Design B Hinged support rail, with two parallel round gripping levels arranged on top of each other, made of quality stainless steel. Folding support arm with a friction hinge, and 600mm projection. Fixings are concealed, creating a modern appearance. Permanently smooth and easy moving joint. With a choice of five stylish finishes.

#### **Technical details:**

- Top rail 33.7mm diameter
- Load tested to 100kg (220lb)
- Bottom rail 25mm diameter
- 600mm length
- 256mm high and 75mm wide
- Secured by fixing screw to prevent unintentional removal