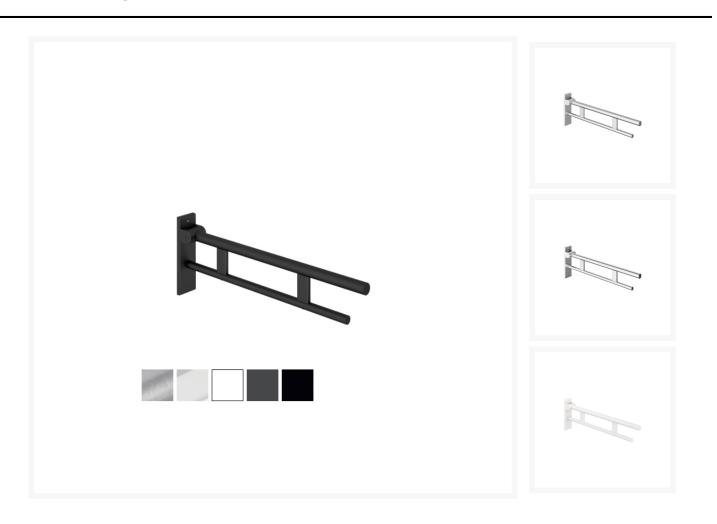

# **Description**

The HEWI, Duo Design B Hinged support rail, with two parallel round gripping levels arranged on top of each other, made of quality stainless steel. Folding support arm with a friction hinge, and 600mm projection. Fixings are concealed, creating a modern appearance. Permanently smooth and easy moving joint. With a choice of five stylish finishes.

#### **Key benefits:**

- Suitable for both wet and dry environments
- Friction hinge for assisted use
- Folding rail
- Easy installation
- Pore-free surfaces
- Doc M compliant
- Choice of five finishes / Product Code:
- - Matt Black / 900.50.15860DC
- Powder Coated Matt White / 900.50.15860DX
- - Satin Finished / 900.50.158XA
- - Chrome Plated / 900.50.15840
- - Matt Dark Grey Pearl Mica / 900.50.15860SC