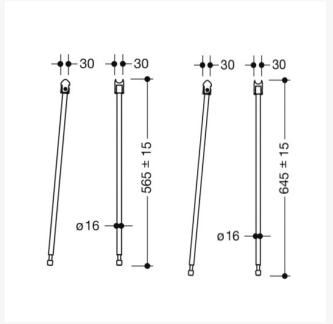

# **Optional Support Leg 565mm**

| 900.50.021XA - 565mm Length - Satin Finished                                                                                                                                                                                                                                                                                                             | £97.90                   |
|----------------------------------------------------------------------------------------------------------------------------------------------------------------------------------------------------------------------------------------------------------------------------------------------------------------------------------------------------------|--------------------------|
| HEWI Floor Support, for retrofitting on hinged support rails creating a steady anchor for all ages and abilities to be able to use. In a stylish satin finish. Made of high quality stainles steel. With a vertical length of 565mm and a mounting heig of 680mm.                                                                                        | e<br>SS                  |
| 900.50.02140 - 565mm Length - Chrome Plated  HEWI Floor Support, for retrofitting on hinged support rails creating a steady anchor for all ages and abilities to be able to use. In a stylish chrome plated finish. Made of high qualistainless steel. With a vertical length of 565mm and a mounting height of 680mm.                                   | e                        |
| 900.50.02160SC - 565mm Length - Matt Dark Grey Pearl Mica  HEWI Floor Support, for retrofitting on hinged support rails creating a steady anchor for all ages and abilities to be able to use. In a stylish powder coated matt dark grey pearl mic Made of high quality stainless steel. With a vertical length of 565mm and a mounting height of 680mm. | £145.50<br>5,<br>e<br>a. |
| 900.50.02160DC - 565mm Length - Matt Black  HEWI Floor Support, for retrofitting on hinged support rails creating a steady anchor for all ages and abilities to be able to use. In a stylish powder coated matt black finish. Made of high quality stainless steel. With a vertical length of 565mm and a mounting height of 680mm.                      | e<br>of                  |
| 900.50.02160DX - 565mm Length - Matt White  HEWI Floor Support, for retrofitting on hinged support rails creating a steady anchor for all ages and abilities to be able to use. In a stylish powder coated matt white finish. Made high quality stainless steel. With a vertical length of 565mm and a mounting height of 680mm.                         | e<br>of                  |

# **Optional Support Leg 645mm**

| 900.50.020XA - 645mm Length - Satin Finished  HEWI Floor Support, for retrofitting on hinged support rails, creating a steady anchor for all ages and abilities to be able to use. In a stylish satin finish. Made of high quality stainless steel. With a vertical length of 645mm and a mounting height of 760mm.                                  | £97.90                                                                                                                                                                                                                                                                                                                                                                                                                                                                                                                                                                                                                                                                                                                                                                                                                                                                                                                                                                                                                                                                                                                                                                                                                                                                                                                                                                                                                                                                                                         |
|------------------------------------------------------------------------------------------------------------------------------------------------------------------------------------------------------------------------------------------------------------------------------------------------------------------------------------------------------|----------------------------------------------------------------------------------------------------------------------------------------------------------------------------------------------------------------------------------------------------------------------------------------------------------------------------------------------------------------------------------------------------------------------------------------------------------------------------------------------------------------------------------------------------------------------------------------------------------------------------------------------------------------------------------------------------------------------------------------------------------------------------------------------------------------------------------------------------------------------------------------------------------------------------------------------------------------------------------------------------------------------------------------------------------------------------------------------------------------------------------------------------------------------------------------------------------------------------------------------------------------------------------------------------------------------------------------------------------------------------------------------------------------------------------------------------------------------------------------------------------------|
| 900.50.02040 - 645mm Length - Chrome Plated  HEWI Floor Support, for retrofitting on hinged support rails, in a stylish chrome plated finish. Made of high quality stainless steel. With a vertical length of 645mm and a mounting height of 760mm.                                                                                                  | £150.00                                                                                                                                                                                                                                                                                                                                                                                                                                                                                                                                                                                                                                                                                                                                                                                                                                                                                                                                                                                                                                                                                                                                                                                                                                                                                                                                                                                                                                                                                                        |
| 900.50.02060SC - 645mm Length - Matt Dark Grey Pearl Mica  HEWI Floor Support, for retrofitting on hinged support rails, creating a steady anchor for all ages and abilities to be able to use. In a stylish matt dark grey pearl mica finish. Made of high quality stainless steel. With a vertical length of 645mm and a mounting height of 760mm. | £143.30                                                                                                                                                                                                                                                                                                                                                                                                                                                                                                                                                                                                                                                                                                                                                                                                                                                                                                                                                                                                                                                                                                                                                                                                                                                                                                                                                                                                                                                                                                        |
| 900.50.02060DC - 645mm Length - Matt Black  HEWI Floor Support, for retrofitting on hinged support rails, creating a steady anchor for all ages and abilities to be able to use. In a stylish matt black finish. Made of high quality stainless steel. With a vertical length of 645mm and a mounting height of 760mm.                               | £143.30                                                                                                                                                                                                                                                                                                                                                                                                                                                                                                                                                                                                                                                                                                                                                                                                                                                                                                                                                                                                                                                                                                                                                                                                                                                                                                                                                                                                                                                                                                        |
| 900.50.02060DX - 645mm Length - Matt White  HEWI Floor Support, for retrofitting on hinged support rails, creating a steady anchor for all ages and abilities to be able to use. In a stylish powder coated matt white finish. Made of high quality stainless steel. With a vertical length of 645mm and a mounting height of 760mm.                 | £143.30                                                                                                                                                                                                                                                                                                                                                                                                                                                                                                                                                                                                                                                                                                                                                                                                                                                                                                                                                                                                                                                                                                                                                                                                                                                                                                                                                                                                                                                                                                        |
|                                                                                                                                                                                                                                                                                                                                                      | HEWI Floor Support, for retrofitting on hinged support rails, creating a steady anchor for all ages and abilities to be able to use. In a stylish satin finish. Made of high quality stainless steel. With a vertical length of 645mm and a mounting height of 760mm.  900.50.02040 - 645mm Length - Chrome Plated  HEWI Floor Support, for retrofitting on hinged support rails, in a stylish chrome plated finish. Made of high quality stainless steel. With a vertical length of 645mm and a mounting height of 760mm.  900.50.02060SC - 645mm Length - Matt Dark Grey Pearl Mica  HEWI Floor Support, for retrofitting on hinged support rails, creating a steady anchor for all ages and abilities to be able to use. In a stylish matt dark grey pearl mica finish. Made of high quality stainless steel. With a vertical length of 645mm and a mounting height of 760mm.  900.50.02060DC - 645mm Length - Matt Black  HEWI Floor Support, for retrofitting on hinged support rails, creating a steady anchor for all ages and abilities to be able to use. In a stylish matt black finish. Made of high quality stainless steel. With a vertical length of 645mm and a mounting height of 760mm.  900.50.02060DX - 645mm Length - Matt White  HEWI Floor Support, for retrofitting on hinged support rails, creating a steady anchor for all ages and abilities to be able to use. In a stylish powder coated matt white finish. Made of high quality stainless steel. With a vertical length of 645mm |

#### **Optional Floor Support:**

- Two length options: 565mm or 645mm
- Choice of five matching finishes to support rails
- Diameter of 16mm
- Height adjustment within +/- 15mm range