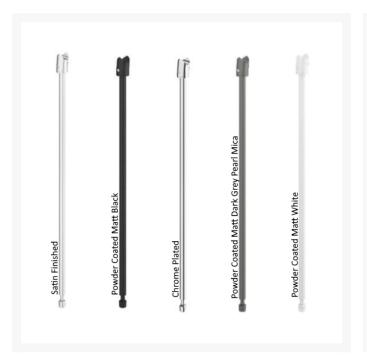

## Product Code / Finish / Length (mm)

| 900.50.158XA - 600mm Hinged Support Rail Duo Design B - Satin Finish  HEWI Hinged Support rail Duo Design B, is easily accessible for all, stylish Satin finish, made of stainless steel. 600mm in length, 256mm high and 75mm wide.  900.50.15840 - 600mm Hinged Support Rail Duo Design B - Chrome Plated  HEWI Hinged Support rail Duo Design B, is easily accessible for all, stylish Chrome Plated finish, made of stainless steel. 600mm in length, 256mm high and 75mm wide.  900.50.15860DX - 600mm Hinged Support Rail Duo Design B - Powder Coated Matt White  HEWI Hinged Support rail Duo Design B, is easily accessible for all, stylish Powder Coated Matt White finish, made of stainless steel. 600mm in length, 256mm high and 75mm wide.  900.50.15860SC - 600mm Hinged Support Rail Duo Design B - Powder Coated Matt Dark Grey Pearl Mica HEWI Hinged Support rail Duo Design B, is easily accessible for all, stylish Powder Coated Matt Dark Grey Pearl Mica finish, made of stainless steel. 600mm in length, 256mm high and 75mm wide.  900.50.15860DC - 600mm Hinged Support Rail Duo Design B - Matt Black  HEWI Hinged Support rail Duo Design B, is easily accessible for all, stylish Matt Black finish, made of stainless steel. 600mm in length, 256mm high and 75mm wide. |                                                                                                                                                                                                                                |         |
|-----------------------------------------------------------------------------------------------------------------------------------------------------------------------------------------------------------------------------------------------------------------------------------------------------------------------------------------------------------------------------------------------------------------------------------------------------------------------------------------------------------------------------------------------------------------------------------------------------------------------------------------------------------------------------------------------------------------------------------------------------------------------------------------------------------------------------------------------------------------------------------------------------------------------------------------------------------------------------------------------------------------------------------------------------------------------------------------------------------------------------------------------------------------------------------------------------------------------------------------------------------------------------------------------------------|--------------------------------------------------------------------------------------------------------------------------------------------------------------------------------------------------------------------------------|---------|
| Chrome Plated  HEWI Hinged Support rail Duo Design B, is easily accessible for all, stylish Chrome Plated finish, made of stainless steel. 600mm in length, 256mm high and 75mm wide.  900.50.15860DX - 600mm Hinged Support Rail Duo Design B - Powder Coated Matt White  HEWI Hinged Support rail Duo Design B, is easily accessible for all, stylish Powder Coated Matt White finish, made of stainless steel. 600mm in length, 256mm high and 75mm wide.  900.50.15860SC - 600mm Hinged Support Rail Duo Design B - Powder Coated Matt Dark Grey Pearl Mica  HEWI Hinged Support rail Duo Design B, is easily accessible for all, stylish Powder Coated Matt Dark Grey Pearl Mica finish, made of stainless steel. 600mm in length, 256mm high and 75mm wide.  900.50.15860DC - 600mm Hinged Support Rail Duo Design B - Matt Black  HEWI Hinged Support rail Duo Design B, is easily accessible for all, stylish Matt Black finish, made of stainless steel.                                                                                                                                                                                                                                                                                                                                         | - Satin Finish  HEWI Hinged Support rail Duo Design B, is easily accessible for all, stylish Satin finish, made of stainless steel. 600mm in                                                                                   | £295.60 |
| B - Powder Coated Matt White  HEWI Hinged Support rail Duo Design B, is easily accessible for all, stylish Powder Coated Matt White finish, made of stainless steel. 600mm in length, 256mm high and 75mm wide.  900.50.15860SC - 600mm Hinged Support Rail Duo Design B - Powder Coated Matt Dark Grey Pearl Mica  HEWI Hinged Support rail Duo Design B, is easily accessible for all, stylish Powder Coated Matt Dark Grey Pearl Mica finish, made of stainless steel. 600mm in length, 256mm high and 75mm wide.  900.50.15860DC - 600mm Hinged Support Rail Duo Design B - Matt Black  HEWI Hinged Support rail Duo Design B, is easily accessible for all, stylish Matt Black finish, made of stainless steel.                                                                                                                                                                                                                                                                                                                                                                                                                                                                                                                                                                                      | Chrome Plated  HEWI Hinged Support rail Duo Design B, is easily accessible for all, stylish Chrome Plated finish, made of stainless steel.                                                                                     | £445.10 |
| B - Powder Coated Matt Dark Grey Pearl Mica  HEWI Hinged Support rail Duo Design B, is easily accessible for all, stylish Powder Coated Matt Dark Grey Pearl Mica finish, made of stainless steel. 600mm in length, 256mm high and 75mm wide.  900.50.15860DC - 600mm Hinged Support Rail Duo Design B - Matt Black  HEWI Hinged Support rail Duo Design B, is easily accessible for all, stylish Matt Black finish, made of stainless steel.                                                                                                                                                                                                                                                                                                                                                                                                                                                                                                                                                                                                                                                                                                                                                                                                                                                             | B - Powder Coated Matt White  HEWI Hinged Support rail Duo Design B, is easily accessible for all, stylish Powder Coated Matt White finish, made of stainless steel. 600mm in length, 256mm high and 75mm                      | £426.30 |
| B - Matt Black  HEWI Hinged Support rail Duo Design B, is easily accessible for all, stylish Matt Black finish, made of stainless steel.                                                                                                                                                                                                                                                                                                                                                                                                                                                                                                                                                                                                                                                                                                                                                                                                                                                                                                                                                                                                                                                                                                                                                                  | B - Powder Coated Matt Dark Grey Pearl Mica  HEWI Hinged Support rail Duo Design B, is easily accessible for all, stylish Powder Coated Matt Dark Grey Pearl Mica finish, made of stainless steel. 600mm in length, 256mm high | £426.30 |
|                                                                                                                                                                                                                                                                                                                                                                                                                                                                                                                                                                                                                                                                                                                                                                                                                                                                                                                                                                                                                                                                                                                                                                                                                                                                                                           | B - Matt Black  HEWI Hinged Support rail Duo Design B, is easily accessible for all, stylish Matt Black finish, made of stainless steel.                                                                                       | £426.30 |

#### **Key benefits:**

- Suitable for both wet and dry environments
- Friction hinge for assisted use
- Folding rail
- Easy installation
- Pore-free surfaces
- Doc M compliant
- Choice of five finishes / Product Code:
- - Matt Black / 900.50.15860DC
- Powder Coated Matt White / 900.50.15860DX
- - Satin Finished / 900.50.158XA
- - Chrome Plated / 900.50.15840
- - Matt Dark Grey Pearl Mica / 900.50.15860SC