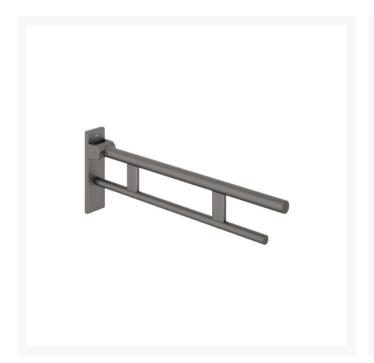

## Product Code / Finish / Length (mm)

| 900.50.158XA - 600mm Hinged Support Rail Duo Design B - Satin Finish  HEWI Hinged Support rail Duo Design B, is easily accessible for all, stylish Satin finish, made of stainless steel. 600mm in length, 256mm high and 75mm wide.  900.50.15840 - 600mm Hinged Support Rail Duo Design B - Chrome Plated  HEWI Hinged Support rail Duo Design B, is easily accessible for all, stylish Chrome Plated finish, made of stainless steel. 600mm in length, 256mm high and 75mm wide.  900.50.15860DX - 600mm Hinged Support Rail Duo Design B - Powder Coated Matt White  HEWI Hinged Support rail Duo Design B, is easily accessible for all, stylish Powder Coated Matt White finish, made of stainless steel. 600mm in length, 256mm high and 75mm wide.  900.50.15860SC - 600mm Hinged Support Rail Duo Design B - Powder Coated Matt Dark Grey Pearl Mica HEWI Hinged Support rail Duo Design B, is easily accessible for all, stylish Powder Coated Matt Dark Grey Pearl Mica finish, made of stainless steel. 600mm in length, 256mm high and 75mm wide.  900.50.15860DC - 600mm Hinged Support Rail Duo Design B - Matt Black  HEWI Hinged Support rail Duo Design B, is easily accessible for all, stylish Matt Black finish, made of stainless steel. 600mm in length, 256mm high and 75mm wide. |                                                                                                                                                                                                                                |         |
|-----------------------------------------------------------------------------------------------------------------------------------------------------------------------------------------------------------------------------------------------------------------------------------------------------------------------------------------------------------------------------------------------------------------------------------------------------------------------------------------------------------------------------------------------------------------------------------------------------------------------------------------------------------------------------------------------------------------------------------------------------------------------------------------------------------------------------------------------------------------------------------------------------------------------------------------------------------------------------------------------------------------------------------------------------------------------------------------------------------------------------------------------------------------------------------------------------------------------------------------------------------------------------------------------------------|--------------------------------------------------------------------------------------------------------------------------------------------------------------------------------------------------------------------------------|---------|
| Chrome Plated  HEWI Hinged Support rail Duo Design B, is easily accessible for all, stylish Chrome Plated finish, made of stainless steel. 600mm in length, 256mm high and 75mm wide.  900.50.15860DX - 600mm Hinged Support Rail Duo Design B - Powder Coated Matt White  HEWI Hinged Support rail Duo Design B, is easily accessible for all, stylish Powder Coated Matt White finish, made of stainless steel. 600mm in length, 256mm high and 75mm wide.  900.50.15860SC - 600mm Hinged Support Rail Duo Design B - Powder Coated Matt Dark Grey Pearl Mica  HEWI Hinged Support rail Duo Design B, is easily accessible for all, stylish Powder Coated Matt Dark Grey Pearl Mica finish, made of stainless steel. 600mm in length, 256mm high and 75mm wide.  900.50.15860DC - 600mm Hinged Support Rail Duo Design B - Matt Black  HEWI Hinged Support rail Duo Design B, is easily accessible for all, stylish Matt Black finish, made of stainless steel.                                                                                                                                                                                                                                                                                                                                         | - Satin Finish  HEWI Hinged Support rail Duo Design B, is easily accessible for all, stylish Satin finish, made of stainless steel. 600mm in                                                                                   | £295.60 |
| B - Powder Coated Matt White  HEWI Hinged Support rail Duo Design B, is easily accessible for all, stylish Powder Coated Matt White finish, made of stainless steel. 600mm in length, 256mm high and 75mm wide.  900.50.15860SC - 600mm Hinged Support Rail Duo Design B - Powder Coated Matt Dark Grey Pearl Mica  HEWI Hinged Support rail Duo Design B, is easily accessible for all, stylish Powder Coated Matt Dark Grey Pearl Mica finish, made of stainless steel. 600mm in length, 256mm high and 75mm wide.  900.50.15860DC - 600mm Hinged Support Rail Duo Design B - Matt Black  HEWI Hinged Support rail Duo Design B, is easily accessible for all, stylish Matt Black finish, made of stainless steel.                                                                                                                                                                                                                                                                                                                                                                                                                                                                                                                                                                                      | Chrome Plated  HEWI Hinged Support rail Duo Design B, is easily accessible for all, stylish Chrome Plated finish, made of stainless steel.                                                                                     | £445.10 |
| B - Powder Coated Matt Dark Grey Pearl Mica  HEWI Hinged Support rail Duo Design B, is easily accessible for all, stylish Powder Coated Matt Dark Grey Pearl Mica finish, made of stainless steel. 600mm in length, 256mm high and 75mm wide.  900.50.15860DC - 600mm Hinged Support Rail Duo Design B - Matt Black  HEWI Hinged Support rail Duo Design B, is easily accessible for all, stylish Matt Black finish, made of stainless steel.                                                                                                                                                                                                                                                                                                                                                                                                                                                                                                                                                                                                                                                                                                                                                                                                                                                             | B - Powder Coated Matt White  HEWI Hinged Support rail Duo Design B, is easily accessible for all, stylish Powder Coated Matt White finish, made of stainless steel. 600mm in length, 256mm high and 75mm                      | £426.30 |
| B - Matt Black  HEWI Hinged Support rail Duo Design B, is easily accessible for all, stylish Matt Black finish, made of stainless steel.                                                                                                                                                                                                                                                                                                                                                                                                                                                                                                                                                                                                                                                                                                                                                                                                                                                                                                                                                                                                                                                                                                                                                                  | B - Powder Coated Matt Dark Grey Pearl Mica  HEWI Hinged Support rail Duo Design B, is easily accessible for all, stylish Powder Coated Matt Dark Grey Pearl Mica finish, made of stainless steel. 600mm in length, 256mm high | £426.30 |
|                                                                                                                                                                                                                                                                                                                                                                                                                                                                                                                                                                                                                                                                                                                                                                                                                                                                                                                                                                                                                                                                                                                                                                                                                                                                                                           | B - Matt Black  HEWI Hinged Support rail Duo Design B, is easily accessible for all, stylish Matt Black finish, made of stainless steel.                                                                                       | £426.30 |