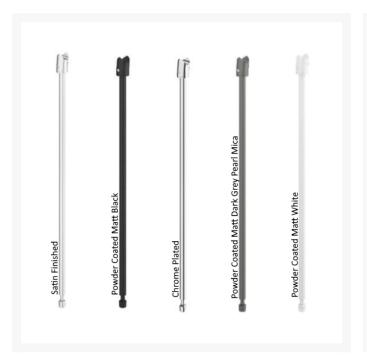

## **Product Options**

## **Key benefits:**

- Suitable for both wet and dry environments
- Friction hinge for assisted use
- Folding rail
- Easy installation
- Pore-free surfaces
- Doc M compliant
- Choice of five finishes / Product Code:
- - Matt Black / 900.50.16060DC
- Powder Coated Matt White / 900.50.16060DX
- - Satin Finished / 900.50.160XA
- - Chrome Plated / 900.50.16040
- - Matt Dark Grey Pearl Mica / 900.50.16060SC