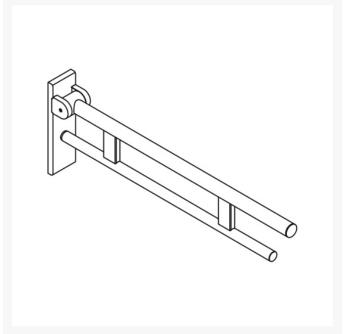

# **Description**

The HEWI, Duo Design B Hinged support rail, with two parallel round gripping levels arranged on top of each other, made of quality stainless steel. Folding support arm with a friction hinge, and 750mm projection. Fixings are concealed, creating a modern appearance. Permanently smooth and easy moving joint. With a choice of five stylish finishes.

#### **Technical details:**

- Top rail 33.7mm diameter
- Load tested to 100kg (220lb)
- Bottom rail 25mm diameter
- 750mm length
- 256mm high and 75mm wide
- Secured by fixing screw to prevent unintentional removal