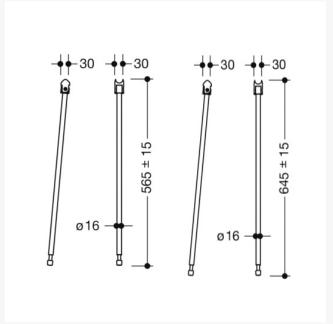

## **Optional Support Leg 565mm**

| 900.50.021XA - 565mm Length - Satin Finished                                                                                                                                                                                                                                                                                                             | £97.90                   |
|----------------------------------------------------------------------------------------------------------------------------------------------------------------------------------------------------------------------------------------------------------------------------------------------------------------------------------------------------------|--------------------------|
| HEWI Floor Support, for retrofitting on hinged support rails creating a steady anchor for all ages and abilities to be able to use. In a stylish satin finish. Made of high quality stainles steel. With a vertical length of 565mm and a mounting heig of 680mm.                                                                                        | e<br>SS                  |
| 900.50.02140 - 565mm Length - Chrome Plated  HEWI Floor Support, for retrofitting on hinged support rails creating a steady anchor for all ages and abilities to be able to use. In a stylish chrome plated finish. Made of high qualistainless steel. With a vertical length of 565mm and a mounting height of 680mm.                                   | e                        |
| 900.50.02160SC - 565mm Length - Matt Dark Grey Pearl Mica  HEWI Floor Support, for retrofitting on hinged support rails creating a steady anchor for all ages and abilities to be able to use. In a stylish powder coated matt dark grey pearl mic Made of high quality stainless steel. With a vertical length of 565mm and a mounting height of 680mm. | £145.50<br>5,<br>e<br>a. |
| 900.50.02160DC - 565mm Length - Matt Black  HEWI Floor Support, for retrofitting on hinged support rails creating a steady anchor for all ages and abilities to be able to use. In a stylish powder coated matt black finish. Made of high quality stainless steel. With a vertical length of 565mm and a mounting height of 680mm.                      | e<br>of                  |
| 900.50.02160DX - 565mm Length - Matt White  HEWI Floor Support, for retrofitting on hinged support rails creating a steady anchor for all ages and abilities to be able to use. In a stylish powder coated matt white finish. Made high quality stainless steel. With a vertical length of 565mm and a mounting height of 680mm.                         | e<br>of                  |

## **Optional Support Leg 645mm**

| 900.50.020XA - 645mm Length - Satin Finished  HEWI Floor Support, for retrofitting on hinged support rails, creating a steady anchor for all ages and abilities to be able to use. In a stylish satin finish. Made of high quality stainless steel. With a vertical length of 645mm and a mounting height of 760mm.                                  | £97.90                                                                                                                                                                                                                                                                                                                                                                                                                                                                                                                                                                                                                                                                                                                                                                                                                                                                                                                                                                                                                                                                                                                                                                                                                                                                                                                                                                                                                                                                                                         |
|------------------------------------------------------------------------------------------------------------------------------------------------------------------------------------------------------------------------------------------------------------------------------------------------------------------------------------------------------|----------------------------------------------------------------------------------------------------------------------------------------------------------------------------------------------------------------------------------------------------------------------------------------------------------------------------------------------------------------------------------------------------------------------------------------------------------------------------------------------------------------------------------------------------------------------------------------------------------------------------------------------------------------------------------------------------------------------------------------------------------------------------------------------------------------------------------------------------------------------------------------------------------------------------------------------------------------------------------------------------------------------------------------------------------------------------------------------------------------------------------------------------------------------------------------------------------------------------------------------------------------------------------------------------------------------------------------------------------------------------------------------------------------------------------------------------------------------------------------------------------------|
| 900.50.02040 - 645mm Length - Chrome Plated  HEWI Floor Support, for retrofitting on hinged support rails, in a stylish chrome plated finish. Made of high quality stainless steel. With a vertical length of 645mm and a mounting height of 760mm.                                                                                                  | £150.00                                                                                                                                                                                                                                                                                                                                                                                                                                                                                                                                                                                                                                                                                                                                                                                                                                                                                                                                                                                                                                                                                                                                                                                                                                                                                                                                                                                                                                                                                                        |
| 900.50.02060SC - 645mm Length - Matt Dark Grey Pearl Mica  HEWI Floor Support, for retrofitting on hinged support rails, creating a steady anchor for all ages and abilities to be able to use. In a stylish matt dark grey pearl mica finish. Made of high quality stainless steel. With a vertical length of 645mm and a mounting height of 760mm. | £143.30                                                                                                                                                                                                                                                                                                                                                                                                                                                                                                                                                                                                                                                                                                                                                                                                                                                                                                                                                                                                                                                                                                                                                                                                                                                                                                                                                                                                                                                                                                        |
| 900.50.02060DC - 645mm Length - Matt Black  HEWI Floor Support, for retrofitting on hinged support rails, creating a steady anchor for all ages and abilities to be able to use. In a stylish matt black finish. Made of high quality stainless steel. With a vertical length of 645mm and a mounting height of 760mm.                               | £143.30                                                                                                                                                                                                                                                                                                                                                                                                                                                                                                                                                                                                                                                                                                                                                                                                                                                                                                                                                                                                                                                                                                                                                                                                                                                                                                                                                                                                                                                                                                        |
| 900.50.02060DX - 645mm Length - Matt White  HEWI Floor Support, for retrofitting on hinged support rails, creating a steady anchor for all ages and abilities to be able to use. In a stylish powder coated matt white finish. Made of high quality stainless steel. With a vertical length of 645mm and a mounting height of 760mm.                 | £143.30                                                                                                                                                                                                                                                                                                                                                                                                                                                                                                                                                                                                                                                                                                                                                                                                                                                                                                                                                                                                                                                                                                                                                                                                                                                                                                                                                                                                                                                                                                        |
|                                                                                                                                                                                                                                                                                                                                                      | HEWI Floor Support, for retrofitting on hinged support rails, creating a steady anchor for all ages and abilities to be able to use. In a stylish satin finish. Made of high quality stainless steel. With a vertical length of 645mm and a mounting height of 760mm.  900.50.02040 - 645mm Length - Chrome Plated  HEWI Floor Support, for retrofitting on hinged support rails, in a stylish chrome plated finish. Made of high quality stainless steel. With a vertical length of 645mm and a mounting height of 760mm.  900.50.02060SC - 645mm Length - Matt Dark Grey Pearl Mica  HEWI Floor Support, for retrofitting on hinged support rails, creating a steady anchor for all ages and abilities to be able to use. In a stylish matt dark grey pearl mica finish. Made of high quality stainless steel. With a vertical length of 645mm and a mounting height of 760mm.  900.50.02060DC - 645mm Length - Matt Black  HEWI Floor Support, for retrofitting on hinged support rails, creating a steady anchor for all ages and abilities to be able to use. In a stylish matt black finish. Made of high quality stainless steel. With a vertical length of 645mm and a mounting height of 760mm.  900.50.02060DX - 645mm Length - Matt White  HEWI Floor Support, for retrofitting on hinged support rails, creating a steady anchor for all ages and abilities to be able to use. In a stylish powder coated matt white finish. Made of high quality stainless steel. With a vertical length of 645mm |

#### **Optional Floor Support:**

- Two length options: 565mm or 645mm
- Choice of five matching finishes to support rails
- Diameter of 16mm
- Height adjustment within +/- 15mm range