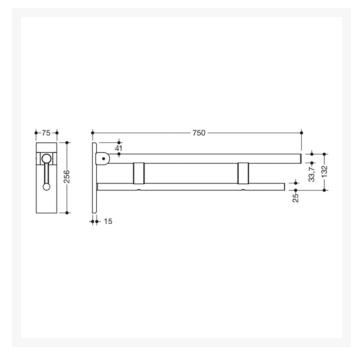

#### **Technical details:**

- Top rail 33.7mm diameter
- Load tested to 100kg (220lb)
- Bottom rail 25mm diameter
- 750mm length
- 256mm high and 75mm wide
- Secured by fixing screw to prevent unintentional removal