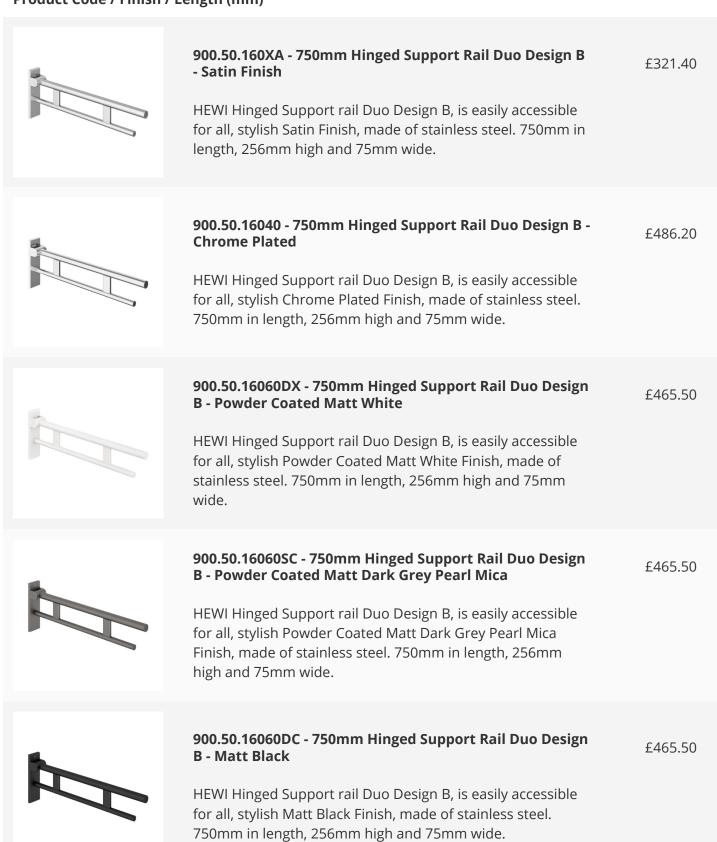

# HEWI System 900 -750mm Hinged Support Rail Duo Design B, OPT Leg - Choice of Finish

From: To: £385.68 £943.44

Inc. VAT

Product Code: 900.50.160

# **Product Images**















## **Product Options**

#### Product Code / Finish / Length (mm)



## **Optional Support Leg 565mm**

| 900.50.021XA - 565mm Length - Satin Finished                                                                                                                                                                                                                                                                                                             | £97.90                   |
|----------------------------------------------------------------------------------------------------------------------------------------------------------------------------------------------------------------------------------------------------------------------------------------------------------------------------------------------------------|--------------------------|
| HEWI Floo