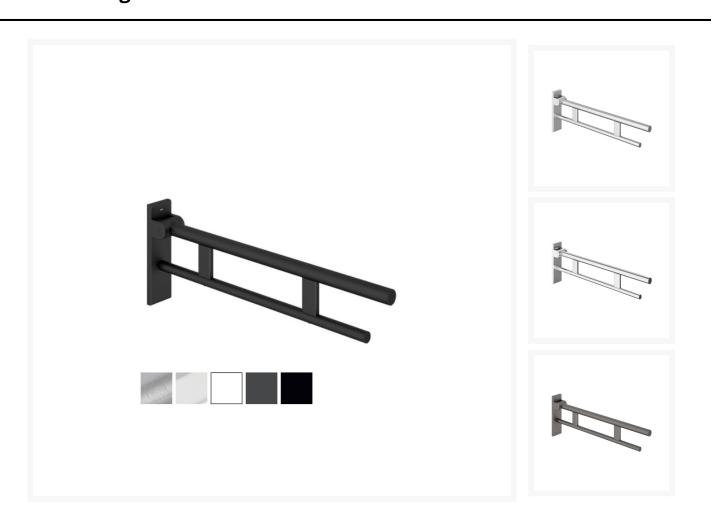

# **Product Images**

# **Description**

The HEWI, Duo Design B Hinged support rail, with two parallel round gripping levels arranged on top of each other, made of quality stainless steel. Folding support arm with a friction hinge, and 750mm projection. Fixings are concealed, creating a modern appearance. Permanently smooth and easy moving joint. With a choice of five stylish finishes.

## **Key benefits:**

- Suitable for both wet and dry environments
- Friction hinge for assisted use
- Folding rail
- Easy installation
- Pore-free surfaces
- Doc M compliant
- Choice of five finishes / Product Code:
- - Matt Black / 900.50.16060DC
- Powder Coated Matt White / 900.50.16060DX
- - Satin Finished / 900.50.160XA
- - Chrome Plated / 900.50.16040
- - Matt Dark Grey Pearl Mica / 900.50.16060SC