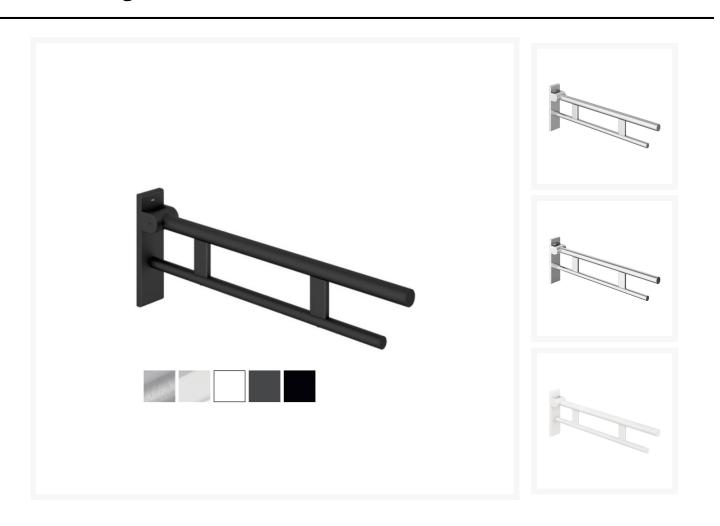

# **Product Images**

## **Description**

The HEWI, Duo Design B Hinged support rail, with two parallel round gripping levels arranged on top of each other, made of quality stainless steel. Folding support arm with a friction hinge, and 900mm projection. Fixings are concealed, creating a modern appearance. Permanently smooth and easy moving joint. With a choice of five stylish finishes.

## **Key benefits:**

- Suitable for both wet and dry environments
- Friction hinge for assisted use
- Folding rail
- Easy installation
- Pore-free surfaces
- Doc M compliant
- Choice of five finishes / Product Code:
- - Matt Black / 900.50.16260DC
- Powder Coated Matt White / 900.50.16260DX
- - Satin Finished / 900.50.162XA
- - Chrome Plated / 900.50.16240
- - Matt Dark Grey Pearl Mica / 900.50.16260SC