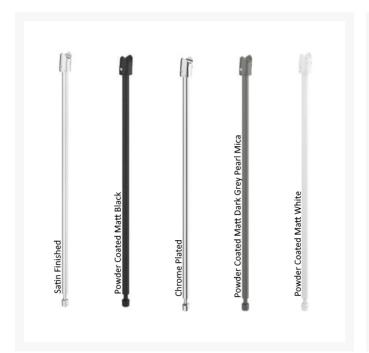

## **Product Options**

#### Product Code / Finish / Length (mm)

## **Key benefits:**

- Suitable for both wet and dry environments
- Friction hinge for assisted use
- Folding rail
- Easy installation
- Pore-free surfaces
- Doc M compliant
- Choice of five finishes / Product Code:
- - Matt Black / 900.50.16260DC
- Powder Coated Matt White / 900.50.16260DX
- - Satin Finished / 900.50.162XA
- - Chrome Plated / 900.50.16240
- - Matt Dark Grey Pearl Mica / 900.50.16260SC