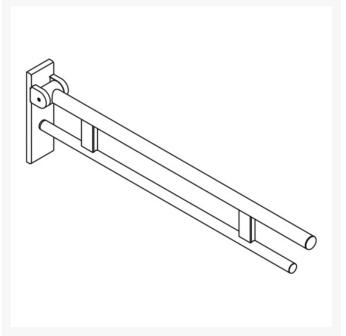

# HEWI System 900 -900mm Hinged Support Rail Duo Design B, OPT Leg - Choice of Finish

From: To: £416.88 £992.88

Inc. VAT

Product Code: 900.50.162

## **Description**

The HEWI, Duo Design B Hinged support rail, with two parallel round gripping levels arranged on top of each other, made of quality stainless steel. Folding support arm with a friction hinge, and 900mm projection. Fixings are concealed, creating a modern appearance. Permanently smooth and easy moving joint. With a choice of five stylish finishes.

#### **Technical details:**

- Top rail 33.7mm diameter
- Load tested to 100kg (220lb)
- Bottom rail 25mm diameter
- 900mm length
- 256mm high and 75mm wide
- Secured by fixing screw to prevent unintentional removal