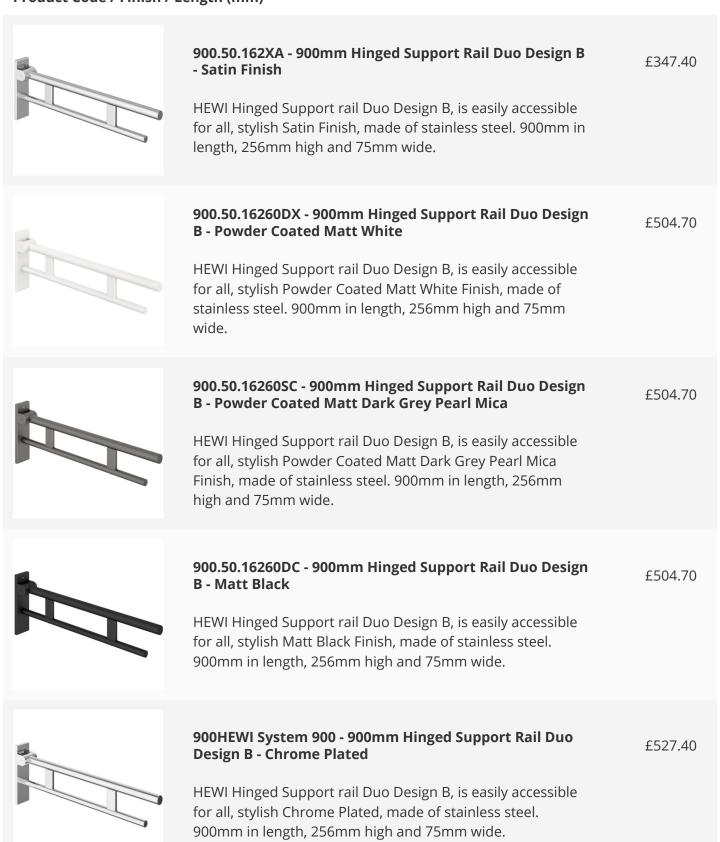

#### Product Code / Finish / Length (mm)

## **Description**

The HEWI, Duo Design B Hinged support rail, with two parallel round gripping levels arranged on top of each other, made of quality stainless steel. Folding support arm with a friction hinge, and 900mm projection. Fixings are concealed, creating a modern appearance. Permanently smooth and easy moving joint. With a choice of five stylish finishes.