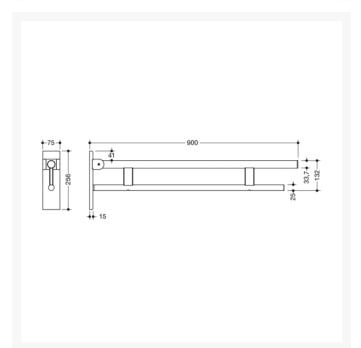

#### **Technical details:**

- Top rail 33.7mm diameter
- Load tested to 100kg (220lb)
- Bottom rail 25mm diameter
- 900mm length
- 256mm high and 75mm wide
- Secured by fixing screw to prevent unintentional removal