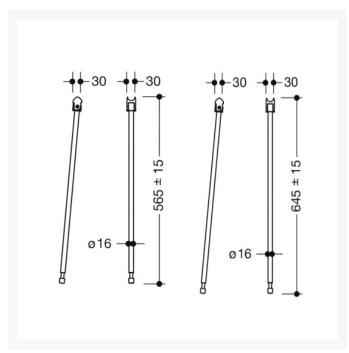

## **Optional Support Leg 565mm**

| 900.50.021XA - 565mm Length - Satin Finished                                                                                                                                                                                                                                                                                                             | £97.90                   |
|----------------------------------------------------------------------------------------------------------------------------------------------------------------------------------------------------------------------------------------------------------------------------------------------------------------------------------------------------------|--------------------------|
| HEWI Floor Support, for retrofitting on hinged support rails creating a steady anchor for all ages and abilities to be able to use. In a stylish satin finish. Made of high quality stainles steel. With a vertical length of 565mm and a mounting heig of 680mm.                                                                                        | e<br>SS                  |
| 900.50.02140 - 565mm Length - Chrome Plated  HEWI Floor Support, for retrofitting on hinged support rails creating a steady anchor for all ages and abilities to be able to use. In a stylish chrome plated finish. Made of high qualistainless steel. With a vertical length of 565mm and a mounting height of 680mm.                                   | e                        |
| 900.50.02160SC - 565mm Length - Matt Dark Grey Pearl Mica  HEWI Floor Support, for retrofitting on hinged support rails creating a steady anchor for all ages and abilities to be able to use. In a stylish powder coated matt dark grey pearl mic Made of high quality stainless steel. With a vertical length of 565mm and a mounting height of 680mm. | £145.50<br>5,<br>e<br>a. |
| 900.50.02160DC - 565mm Length - Matt Black  HEWI Floor Support, for retrofitting on hinged support rails creating a steady anchor for all ages and abilities to be able to use. In a stylish powder coated matt black finish. Made of high quality stainless steel. With a vertical length of 565mm and a mounting height of 680mm.                      | e<br>of                  |
| 900.50.02160DX - 565mm Length - Matt White  HEWI Floor Support, for retrofitting on hinged support rails creating a steady anchor for all ages and abilities to be able to use. In a stylish powder coated matt white finish. Made high quality stainless steel. With a vertical length of 565mm and a mounting height of 680mm.                         | e<br>of                  |

## **Optional Support Leg 645mm**

| 900.50.020XA - 645mm Length - Satin Finished  HEWI Floor Support, for retrofitting on hinged support rails, creating a steady anchor for all ages and abilities to be able to use. In a stylish satin finish. Made of high quality stainless steel. With a vertical length of 645mm and a mounting height of 760mm.                                  | £97.90                                                                                                                                                                                                                                                                                                                                                                                                                                                                                                                                                                                                                                                                                                                                                                                                                                                                                                                                                                                                                                                                                                                                                                                                                                                                                                                                                                                                                                                                                                         |
|------------------------------------------------------------------------------------------------------------------------------------------------------------------------------------------------------------------------------------------------------------------------------------------------------------------------------------------------------|----------------------------------------------------------------------------------------------------------------------------------------------------------------------------------------------------------------------------------------------------------------------------------------------------------------------------------------------------------------------------------------------------------------------------------------------------------------------------------------------------------------------------------------------------------------------------------------------------------------------------------------------------------------------------------------------------------------------------------------------------------------------------------------------------------------------------------------------------------------------------------------------------------------------------------------------------------------------------------------------------------------------------------------------------------------------------------------------------------------------------------------------------------------------------------------------------------------------------------------------------------------------------------------------------------------------------------------------------------------------------------------------------------------------------------------------------------------------------------------------------------------|
| 900.50.02040 - 645mm Length - Chrome Plated  HEWI Floor Support, for retrofitting on hinged support rails, in a stylish chrome plated finish. Made of high quality stainless steel. With a vertical length of 645mm and a mounting height of 760mm.                                                                                                  | £150.00                                                                                                                                                                                                                                                                                                                                                                                                                                                                                                                                                                                                                                                                                                                                                                                                                                                                                                                                                                                                                                                                                                                                                                                                                                                                                                                                                                                                                                                                                                        |
| 900.50.02060SC - 645mm Length - Matt Dark Grey Pearl Mica  HEWI Floor Support, for retrofitting on hinged support rails, creating a steady anchor for all ages and abilities to be able to use. In a stylish matt dark grey pearl mica finish. Made of high quality stainless steel. With a vertical length of 645mm and a mounting height of 760mm. | £143.30                                                                                                                                                                                                                                                                                                                                                                                                                                                                                                                                                                                                                                                                                                                                                                                                                                                                                                                                                                                                                                                                                                                                                                                                                                                                                                                                                                                                                                                                                                        |
| 900.50.02060DC - 645mm Length - Matt Black  HEWI Floor Support, for retrofitting on hinged support rails, creating a steady anchor for all ages and abilities to be able to use. In a stylish matt black finish. Made of high quality stainless steel. With a vertical length of 645mm and a mounting height of 760mm.                               | £143.30                                                                                                                                                                                                                                                                                                                                                                                                                                                                                                                                                                                                                                                                                                                                                                                                                                                                                                                                                                                                                                                                                                                                                                                                                                                                                                                                                                                                                                                                                                        |
| 900.50.02060DX - 645mm Length - Matt White  HEWI Floor Support, for retrofitting on hinged support rails, creating a steady anchor for all ages and abilities to be able to use. In a stylish powder coated matt white finish. Made of high quality stainless steel. With a vertical length of 645mm and a mounting height of 760mm.                 | £143.30                                                                                                                                                                                                                                                                                                                                                                                                                                                                                                                                                                                                                                                                                                                                                                                                                                                                                                                                                                                                                                                                                                                                                                                                                                                                                                                                                                                                                                                                                                        |
|                                                                                                                                                                                                                                                                                                                                                      | HEWI Floor Support, for retrofitting on hinged support rails, creating a steady anchor for all ages and abilities to be able to use. In a stylish satin finish. Made of high quality stainless steel. With a vertical length of 645mm and a mounting height of 760mm.  900.50.02040 - 645mm Length - Chrome Plated  HEWI Floor Support, for retrofitting on hinged support rails, in a stylish chrome plated finish. Made of high quality stainless steel. With a vertical length of 645mm and a mounting height of 760mm.  900.50.02060SC - 645mm Length - Matt Dark Grey Pearl Mica  HEWI Floor Support, for retrofitting on hinged support rails, creating a steady anchor for all ages and abilities to be able to use. In a stylish matt dark grey pearl mica finish. Made of high quality stainless steel. With a vertical length of 645mm and a mounting height of 760mm.  900.50.02060DC - 645mm Length - Matt Black  HEWI Floor Support, for retrofitting on hinged support rails, creating a steady anchor for all ages and abilities to be able to use. In a stylish matt black finish. Made of high quality stainless steel. With a vertical length of 645mm and a mounting height of 760mm.  900.50.02060DX - 645mm Length - Matt White  HEWI Floor Support, for retrofitting on hinged support rails, creating a steady anchor for all ages and abilities to be able to use. In a stylish powder coated matt white finish. Made of high quality stainless steel. With a vertical length of 645mm |

## **Optional Floor Support:**

- Two length options: 565mm or 645mm
- Choice of five matching finishes to support rails
- Diameter of 16mm
- Height adjustment within +/- 15mm range