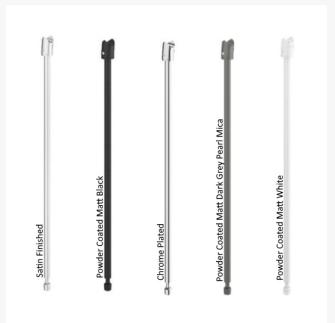

## **Optional Support Leg 565mm**

| 900.50.021XA - 565mm Length - Satin Finished                                                                                                                                                                                                                                                                                                             | £97.90                   |
|----------------------------------------------------------------------------------------------------------------------------------------------------------------------------------------------------------------------------------------------------------------------------------------------------------------------------------------------------------|--------------------------|
| HEWI Floor Support, for retrofitting on hinged support rails creating a steady anchor for all ages and abilities to be able to use. In a stylish satin finish. Made of high quality stainles steel. With a vertical length of 565mm and a mounting heig of 680mm.                                                                                        | e<br>SS                  |
| 900.50.02140 - 565mm Length - Chrome Plated  HEWI Floor Support, for retrofitting on hinged support rails creating a steady anchor for all ages and abilities to be able to use. In a stylish chrome plated finish. Made of high qualistainless steel. With a vertical length of 565mm and a mounting height of 680mm.                                   | e                        |
| 900.50.02160SC - 565mm Length - Matt Dark Grey Pearl Mica  HEWI Floor Support, for retrofitting on hinged support rails creating a steady anchor for all ages and abilities to be able to use. In a stylish powder coated matt dark grey pearl mic Made of high quality stainless steel. With a vertical length of 565mm and a mounting height of 680mm. | £145.50<br>5,<br>e<br>a. |
| 900.50.02160DC - 565mm Length - Matt Black  HEWI Floor Support, for retrofitting on hinged support rails creating a steady anchor for all ages and abilities to be able to use. In a stylish powder coated matt black finish. Made of high quality stainless steel. With a vertical length of 565mm and a mounting height of 680mm.                      | e<br>of                  |
| 900.50.02160DX - 565mm Length - Matt White  HEWI Floor Support, for retrofitting on hinged support rails creating a steady anchor for all ages and abilities to be able to use. In a stylish powder coated matt white finish. Made high quality stainless steel. With a vertical length of 565mm and a mounting height of 680mm.                         | e<br>of                  |

## **Optional Support Leg 645mm**

| 900.50.020XA - 645mm Length - Satin Finished  HEWI Floor Support, for retrofitting on hinged support rails, creating a steady anchor for all ages and abilities to be able to use. In a stylish satin finish. Made of high quality stainless steel. With a vertical length of 645mm and a mounting height of 760mm.                                  | £97.90                                                                                                                                                                                                                                                                                                                                                                                                                                                                                                                                                                                                                                                                                                                                                                                                                                                                                                                                                                                                                                                                                                                                                                                                                                                                                                                                                                                                                                                                                                         |
|------------------------------------------------------------------------------------------------------------------------------------------------------------------------------------------------------------------------------------------------------------------------------------------------------------------------------------------------------|----------------------------------------------------------------------------------------------------------------------------------------------------------------------------------------------------------------------------------------------------------------------------------------------------------------------------------------------------------------------------------------------------------------------------------------------------------------------------------------------------------------------------------------------------------------------------------------------------------------------------------------------------------------------------------------------------------------------------------------------------------------------------------------------------------------------------------------------------------------------------------------------------------------------------------------------------------------------------------------------------------------------------------------------------------------------------------------------------------------------------------------------------------------------------------------------------------------------------------------------------------------------------------------------------------------------------------------------------------------------------------------------------------------------------------------------------------------------------------------------------------------|
| 900.50.02040 - 645mm Length - Chrome Plated  HEWI Floor Support, for retrofitting on hinged support rails, in a stylish chrome plated finish. Made of high quality stainless steel. With a vertical length of 645mm and a mounting height of 760mm.                                                                                                  | £150.00                                                                                                                                                                                                                                                                                                                                                                                                                                                                                                                                                                                                                                                                                                                                                                                                                                                                                                                                                                                                                                                                                                                                                                                                                                                                                                                                                                                                                                                                                                        |
| 900.50.02060SC - 645mm Length - Matt Dark Grey Pearl Mica  HEWI Floor Support, for retrofitting on hinged support rails, creating a steady anchor for all ages and abilities to be able to use. In a stylish matt dark grey pearl mica finish. Made of high quality stainless steel. With a vertical length of 645mm and a mounting height of 760mm. | £143.30                                                                                                                                                                                                                                                                                                                                                                                                                                                                                                                                                                                                                                                                                                                                                                                                                                                                                                                                                                                                                                                                                                                                                                                                                                                                                                                                                                                                                                                                                                        |
| 900.50.02060DC - 645mm Length - Matt Black  HEWI Floor Support, for retrofitting on hinged support rails, creating a steady anchor for all ages and abilities to be able to use. In a stylish matt black finish. Made of high quality stainless steel. With a vertical length of 645mm and a mounting height of 760mm.                               | £143.30                                                                                                                                                                                                                                                                                                                                                                                                                                                                                                                                                                                                                                                                                                                                                                                                                                                                                                                                                                                                                                                                                                                                                                                                                                                                                                                                                                                                                                                                                                        |
| 900.50.02060DX - 645mm Length - Matt White  HEWI Floor Support, for retrofitting on hinged support rails, creating a steady anchor for all ages and abilities to be able to use. In a stylish powder coated matt white finish. Made of high quality stainless steel. With a vertical length of 645mm and a mounting height of 760mm.                 | £143.30                                                                                                                                                                                                                                                                                                                                                                                                                                                                                                                                                                                                                                                                                                                                                                                                                                                                                                                                                                                                                                                                                                                                                                                                                                                                                                                                                                                                                                                                                                        |
|                                                                                                                                                                                                                                                                                                                                                      | HEWI Floor Support, for retrofitting on hinged support rails, creating a steady anchor for all ages and abilities to be able to use. In a stylish satin finish. Made of high quality stainless steel. With a vertical length of 645mm and a mounting height of 760mm.  900.50.02040 - 645mm Length - Chrome Plated  HEWI Floor Support, for retrofitting on hinged support rails, in a stylish chrome plated finish. Made of high quality stainless steel. With a vertical length of 645mm and a mounting height of 760mm.  900.50.02060SC - 645mm Length - Matt Dark Grey Pearl Mica  HEWI Floor Support, for retrofitting on hinged support rails, creating a steady anchor for all ages and abilities to be able to use. In a stylish matt dark grey pearl mica finish. Made of high quality stainless steel. With a vertical length of 645mm and a mounting height of 760mm.  900.50.02060DC - 645mm Length - Matt Black  HEWI Floor Support, for retrofitting on hinged support rails, creating a steady anchor for all ages and abilities to be able to use. In a stylish matt black finish. Made of high quality stainless steel. With a vertical length of 645mm and a mounting height of 760mm.  900.50.02060DX - 645mm Length - Matt White  HEWI Floor Support, for retrofitting on hinged support rails, creating a steady anchor for all ages and abilities to be able to use. In a stylish powder coated matt white finish. Made of high quality stainless steel. With a vertical length of 645mm |

## **Optional Floor Support:**

- Two length options: 565mm or 645mm
- Choice of five matching finishes to support rails
- Diameter of 16mm
- Height adjustment within +/- 15mm range