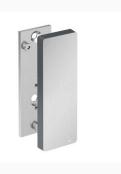

#### **Optional Additional Mounting Plate with Cover**

## 900.50.003XA98 - Mounting Plate with Cover - Satin Finished/Signal White

£107.00

HEWI mounting plate with cover, the cover is designed to disguise fixings when the HEWI mobile handrails are temporarily removed. Both mounting plate and face plate are made of high-quality stainless steel. Satin Finished cover plate with a Signal White frame, 80mm wide, 226mm high and 20mm deep.

## 900.50.003XA92 - Mounting Plate with Cover - Satin Finished/Anthracite Grey

£107.00

HEWI mounting plate with cover, the cover is designed to disguise fixings when the HEWI mobile handrails are temporarily removed. Both mounting plate and face plate are made of high-quality stainless steel. Satin Finished cover plate with a Anthracite Grey frame, 80mm wide, 226mm high and 20mm deep.

## 900.50.0034092 - Mounting Plate with Cover - Chrome Plated/Anthracite Grey

£129.90

HEWI mounting plate with cover, the cover is designed to disguise fixings when the HEWI mobile handrails are temporarily removed. Both mounting plate and face plate are made of high-quality stainless steel. Chrome Plated cover plate with a Anthracite Grey frame, 80mm wide, 226mm high and 20mm deep.

## 900.50.0034098 - Mounting Plate with Cover - Chrome Plated/Signal White

£129.90

HEWI mounting plate with cover, the cover is designed to disguise fixings when the HEWI mobile handrails are temporarily removed. Both mounting plate and face plate are made of high-quality stainless steel. Chrome Plated cover plate with a Signal White frame, 80mm wide, 226mm high and 20mm deep.

#### 900.50.00360CV - Mounting Plate with Cover - Matt Black

£131.60

HEWI mounting plate with cover, the cover is designed to disguise fixings when the HEWI mobile handrails are temporarily removed. Both mounting plate and face plate are made of high-quality stainless steel. Matt Black finish on the cover plate and mounting plate, 80mm wide, 226mm high and 20mm deep.

## 900.50.00360AS - Wall Cover for Mounting Plate - Matt White

£131.60

HEWI mounting plate with cover, the cover is designed to disguise fixings when the HEWI mobile handrails are temporarily removed. Both mounting plate and face plate are made of high-quality stainless steel. Matt White finish on the cover plate and mounting plate, 80mm wide, 226mm high and 20mm deep.