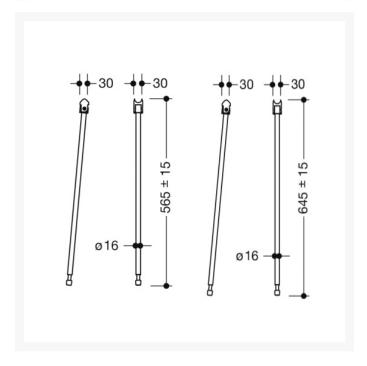

### **Optional Support Leg 565mm**

| 900.50.021XA - 565mm Length - Satin Finished                                                                                                                                                                                                                                                                                                             | £97.90                   |
|----------------------------------------------------------------------------------------------------------------------------------------------------------------------------------------------------------------------------------------------------------------------------------------------------------------------------------------------------------|--------------------------|
| HEWI Floor Support, for retrofitting on hinged support rails creating a steady anchor for all ages and abilities to be able to use. In a stylish satin finish. Made of high quality stainles steel. With a vertical length of 565mm and a mounting heig of 680mm.                                                                                        | e<br>SS                  |
| 900.50.02140 - 565mm Length - Chrome Plated  HEWI Floor Support, for retrofitting on hinged support rails creating a steady anchor for all ages and abilities to be able to use. In a stylish chrome plated finish. Made of high qualistainless steel. With a vertical length of 565mm and a mounting height of 680mm.                                   | e                        |
| 900.50.02160SC - 565mm Length - Matt Dark Grey Pearl Mica  HEWI Floor Support, for retrofitting on hinged support rails creating a steady anchor for all ages and abilities to be able to use. In a stylish powder coated matt dark grey pearl mic Made of high quality stainless steel. With a vertical length of 565mm and a mounting height of 680mm. | £145.50<br>5,<br>e<br>a. |
| 900.50.02160DC - 565mm Length - Matt Black  HEWI Floor Support, for retrofitting on hinged support rails creating a steady anchor for all ages and abilities to be able to use. In a stylish powder coated matt black finish. Made of high quality stainless steel. With a vertical length of 565mm and a mounting height of 680mm.                      | e<br>of                  |
| 900.50.02160DX - 565mm Length - Matt White  HEWI Floor Support, for retrofitting on hinged support rails creating a steady anchor for all ages and abilities to be able to use. In a stylish powder coated matt white finish. Made high quality stainless steel. With a vertical length of 565mm and a mounting height of 680mm.                         | e<br>of                  |

### **Optional Support Leg 645mm**

| 900.50.020XA - 645mm Length - Satin Finished  HEWI Floor Support, for retrofitting on hinged support rails, creating a steady anchor for all ages and abilities to be able to use. In a stylish satin finish. Made of high quality stainless steel. With a vertical length of 645mm and a mounting height of 760mm.                                  | £97.90                                                                                                                                                                                                                                                                                                                                                                                                                                                                                                                                                                                                                                                                                                                                                                                                                                                                                                                                                                                                                                                                                                                                                                                                                                                                                                                                                                                                                                                                                                         |
|------------------------------------------------------------------------------------------------------------------------------------------------------------------------------------------------------------------------------------------------------------------------------------------------------------------------------------------------------|----------------------------------------------------------------------------------------------------------------------------------------------------------------------------------------------------------------------------------------------------------------------------------------------------------------------------------------------------------------------------------------------------------------------------------------------------------------------------------------------------------------------------------------------------------------------------------------------------------------------------------------------------------------------------------------------------------------------------------------------------------------------------------------------------------------------------------------------------------------------------------------------------------------------------------------------------------------------------------------------------------------------------------------------------------------------------------------------------------------------------------------------------------------------------------------------------------------------------------------------------------------------------------------------------------------------------------------------------------------------------------------------------------------------------------------------------------------------------------------------------------------|
| 900.50.02040 - 645mm Length - Chrome Plated  HEWI Floor Support, for retrofitting on hinged support rails, in a stylish chrome plated finish. Made of high quality stainless steel. With a vertical length of 645mm and a mounting height of 760mm.                                                                                                  | £150.00                                                                                                                                                                                                                                                                                                                                                                                                                                                                                                                                                                                                                                                                                                                                                                                                                                                                                                                                                                                                                                                                                                                                                                                                                                                                                                                                                                                                                                                                                                        |
| 900.50.02060SC - 645mm Length - Matt Dark Grey Pearl Mica  HEWI Floor Support, for retrofitting on hinged support rails, creating a steady anchor for all ages and abilities to be able to use. In a stylish matt dark grey pearl mica finish. Made of high quality stainless steel. With a vertical length of 645mm and a mounting height of 760mm. | £143.30                                                                                                                                                                                                                                                                                                                                                                                                                                                                                                                                                                                                                                                                                                                                                                                                                                                                                                                                                                                                                                                                                                                                                                                                                                                                                                                                                                                                                                                                                                        |
| 900.50.02060DC - 645mm Length - Matt Black  HEWI Floor Support, for retrofitting on hinged support rails, creating a steady anchor for all ages and abilities to be able to use. In a stylish matt black finish. Made of high quality stainless steel. With a vertical length of 645mm and a mounting height of 760mm.                               | £143.30                                                                                                                                                                                                                                                                                                                                                                                                                                                                                                                                                                                                                                                                                                                                                                                                                                                                                                                                                                                                                                                                                                                                                                                                                                                                                                                                                                                                                                                                                                        |
| 900.50.02060DX - 645mm Length - Matt White  HEWI Floor Support, for retrofitting on hinged support rails, creating a steady anchor for all ages and abilities to be able to use. In a stylish powder coated matt white finish. Made of high quality stainless steel. With a vertical length of 645mm and a mounting height of 760mm.                 | £143.30                                                                                                                                                                                                                                                                                                                                                                                                                                                                                                                                                                                                                                                                                                                                                                                                                                                                                                                                                                                                                                                                                                                                                                                                                                                                                                                                                                                                                                                                                                        |
|                                                                                                                                                                                                                                                                                                                                                      | HEWI Floor Support, for retrofitting on hinged support rails, creating a steady anchor for all ages and abilities to be able to use. In a stylish satin finish. Made of high quality stainless steel. With a vertical length of 645mm and a mounting height of 760mm.  900.50.02040 - 645mm Length - Chrome Plated  HEWI Floor Support, for retrofitting on hinged support rails, in a stylish chrome plated finish. Made of high quality stainless steel. With a vertical length of 645mm and a mounting height of 760mm.  900.50.02060SC - 645mm Length - Matt Dark Grey Pearl Mica  HEWI Floor Support, for retrofitting on hinged support rails, creating a steady anchor for all ages and abilities to be able to use. In a stylish matt dark grey pearl mica finish. Made of high quality stainless steel. With a vertical length of 645mm and a mounting height of 760mm.  900.50.02060DC - 645mm Length - Matt Black  HEWI Floor Support, for retrofitting on hinged support rails, creating a steady anchor for all ages and abilities to be able to use. In a stylish matt black finish. Made of high quality stainless steel. With a vertical length of 645mm and a mounting height of 760mm.  900.50.02060DX - 645mm Length - Matt White  HEWI Floor Support, for retrofitting on hinged support rails, creating a steady anchor for all ages and abilities to be able to use. In a stylish powder coated matt white finish. Made of high quality stainless steel. With a vertical length of 645mm |

#### **Optional Floor Support:**

- Two length options: 565mm or 645mm
- Choice of five matching finishes to support rails
- Diameter of 16mm
- Height adjustment within +/- 15mm range