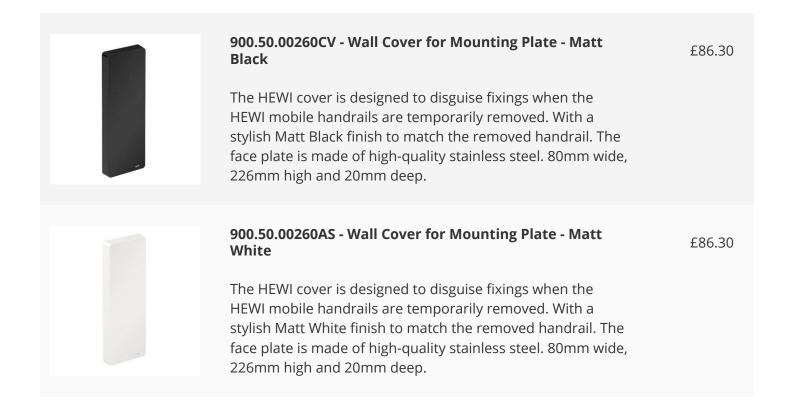

#### 900.50.00360CV - Mounting Plate with Cover - Matt Black

£131.60

HEWI mounting plate with cover, the cover is designed to disguise fixings when the HEWI mobile handrails are temporarily removed. Both mounting plate and face plate are made of high-quality stainless steel. Matt Black finish on the cover plate and mounting plate, 80mm wide, 226mm high and 20mm deep.

## 900.50.00360AS - Wall Cover for Mounting Plate - Matt White

£131.60

HEWI mounting plate with cover, the cover is designed to disguise fixings when the HEWI mobile handrails are temporarily removed. Both mounting plate and face plate are made of high-quality stainless steel. Matt White finish on the cover plate and mounting plate, 80mm wide, 226mm high and 20mm deep.