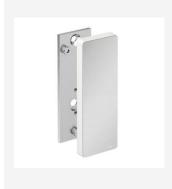

#### **Optional Additional Mounting Plate with Cover**

## 900.50.003XA98 - Mounting Plate with Cover - Satin Finished/Signal White

£107.00

HEWI mounting plate with cover, the cover is designed to disguise fixings when the HEWI mobile handrails are temporarily removed. Both mounting plate and face plate are made of high-quality stainless steel. Satin Finished cover plate with a Signal White frame, 80mm wide, 226mm high and 20mm deep.

## 900.50.003XA92 - Mounting Plate with Cover - Satin Finished/Anthracite Grey

£107.00

HEWI mounting plate with cover, the cover is designed to disguise fixings when the HEWI mobile handrails are temporarily removed. Both mounting plate and face plate are made of high-quality stainless steel. Satin Finished cover plate with a Anthracite Grey frame, 80mm wide, 226mm high and 20mm deep.

## 900.50.0034092 - Mounting Plate with Cover - Chrome Plated/Anthracite Grey

£129.90

HEWI mounting plate with cover, the cover is designed to disguise fixings when the HEWI mobile handrails are temporarily removed. Both mounting plate and face plate are made of high-quality stainless steel. Chrome Plated cover plate with a Anthracite Grey frame, 80mm wide, 226mm high and 20mm deep.

## 900.50.0034098 - Mounting Plate with Cover - Chrome Plated/Signal White

£129.90

HEWI mounting plate with cover, the cover is designed to disguise fixings when the HEWI mobile handrails are temporarily removed. Both mounting plate and face plate are made of high-quality stainless steel. Chrome Plated cover plate with a Signal White frame, 80mm wide, 226mm high and 20mm deep.

#### 900.50.00360CV - Mounting Plate with Cover - Matt Black

£131.60

HEWI mounting plate with cover, the cover is designed to disguise fixings when the HEWI mobile handrails are temporarily removed. Both mounting plate and face plate are made of high-quality stainless steel. Matt Black finish on the cover plate and mounting plate, 80mm wide, 226mm high and 20mm deep.

## 900.50.00360AS - Wall Cover for Mounting Plate - Matt White

£131.60

HEWI mounting plate with cover, the cover is designed to disguise fixings when the HEWI mobile handrails are temporarily removed. Both mounting plate and face plate are made of high-quality stainless steel. Matt White finish on the cover plate and mounting plate, 80mm wide, 226mm high and 20mm deep.