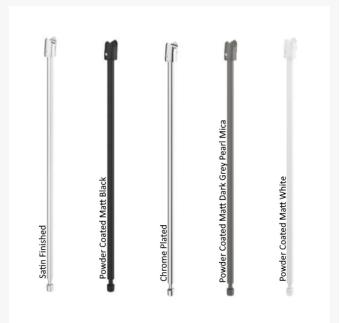

#### **Key benefits:**

- Suitable for both wet and dry environments
- Friction hinge for assisted use
- Folding rail
- Easy installation
- Pore-free surfaces
- Doc M compliant
- Choice of five finishes / Product Code:
- - Matt Black / 900.50.40060DC
- - Powder Coated Matt White / 900.50.40060DX
- Satin Finished / 900.50.400XA

- - Chrome Plated / 900.50.40040
- - Matt Dark Grey Pearl Mica / 900.50.40060SC