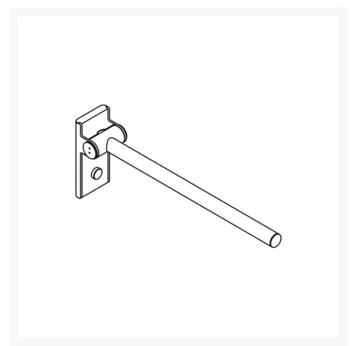

### **Description**

The HEWI Mono Mobile support rail, a round gripping rail, made of quality stainless steel. Folding support arm has a friction hinge, and 600mm projection. Fixings are concealed, creating a modern appearance. Permanently smooth and easy moving joint. With a choice of five stylish finishes.

The HEWI System 900 mobile support rail can be dismounted from the wall. Specifically beneficial for fitting into hotels, Airbnb's, B&B's, and domestic properties creating flexible usage when the rail is not in use or is not required.