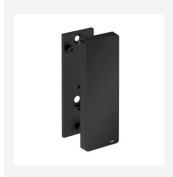

#### 900.50.00360CV - Mounting Plate with Cover - Matt Black

£131.60

HEWI mounting plate with cover, the cover is designed to disguise fixings when the HEWI mobile handrails are temporarily removed. Both mounting plate and face plate are made of high-quality stainless steel. Matt Black finish on the cover plate and mounting plate, 80mm wide, 226mm high and 20mm deep.