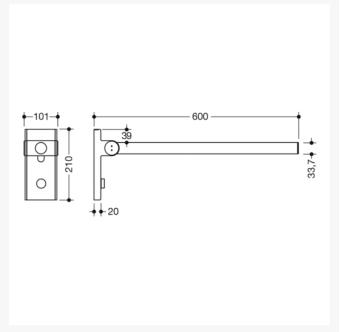

### Product Code / Finish / Length (mm)

|  | 900.50.400XA - 600mm Hinged Support Rail Duo Design B - Satin Finish  HEWI removable hinged support rail Mono Mobile, is easily accessible for all, stylish Satin Finish made of stainless steel. 600mm in length, 210mm high and 101mm wide. With a loading capacity of 100kg.                                                         | £314.10 |
|--|-----------------------------------------------------------------------------------------------------------------------------------------------------------------------------------------------------------------------------------------------------------------------------------------------------------------------------------------|---------|
|  | 900.50.40060DC - 600mm Mobile Hinged Support Rail Mono - Matt Black  HEWI removable hinged support rail Mono Design B easily accessible for all, stylish Satin finish, smooth and easy moving joint, made of stainless steel. 210mm high and 101mm wide with a loading capacity of 100kg.                                               | £445.10 |
|  | 900.50.40060DX - 600mm Mobile Hinged Support Rail Mono - Powder Coated Matt White  HEWI removable hinged support rail Mono Mobile - Design B, is easily accessible for all, stylish Powder Coated Matt White, smooth and easy moving joint, made of stainless steel.  210mm high and 101mm wide with a loading capacity of 100kg.       | £445.10 |
|  | 900.50.40060SC - 600mm Mobile Hinged Support Rail Mono - Powder Coated Matt Dark Grey Pearl Mica  HEWI Hinged Support rail Mono Design B easily accessible for all, stylish Powder Coated Matt Dark Grey Pearl Mica, smooth and easy moving joint, made of stainless steel.  210mm high and 101mm wide with a loading capacity of 75kg. | £445.10 |
|  | 900.50.40040 - 600mm Mobile Hinged Support Rail Mono - Chrome Plated  HEWI removable hinged support rail Mono Design B easily accessible for all, stylish Chrome Plated finish made of stainless steel. 600mm in length, 210mm high and 101mm wide. With a loading capacity of 100kg.                                                   | £465.60 |

#### **Technical details:**

- Rail diameter 33.7mm
- Load tested to 75kg (165lb)
- 600mm length
- Secured by fixing screw to prevent unintentional removal