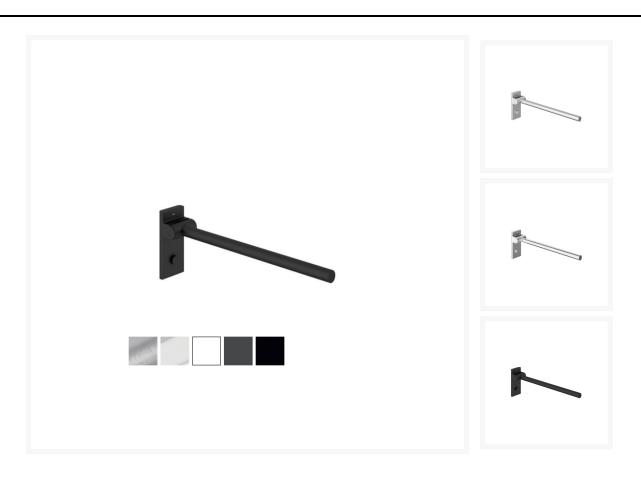

# HEWI System 900 -600mm Mobile Hinged Support Rail Mono, OPT Leg & Cover Plate - Choice of Finish

From:

£376.92 £1,180.20

To:

Inc. VAT

Product Code: 900.50.400

### **Description**

The HEWI Mono Mobile support rail, a round gripping rail, made of quality stainless steel. Folding support arm has a friction hinge, and 600mm projection. Fixings are concealed, creating a modern appearance. Permanently smooth and easy moving joint. With a choice of five stylish finishes.

#### **Key benefits:**

- Suitable for both wet and dry environments
- Friction hinge for assisted use
- Folding rail
- Easy installation
- Pore-free surfaces
- Doc M compliant
- Choice of five finishes / Product Code:
- - Matt Black / 900.50.40060DC
- - Powder Coated Matt White / 900.50.40060DX
- Satin Finished / 900.50.400XA

- - Chrome Plated / 900.50.40040
- - Matt Dark Grey Pearl Mica / 900.50.40060SC