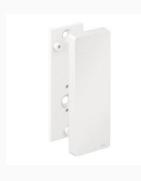

## 900.50.00360AS - Wall Cover for Mounting Plate - Matt White

£131.60

HEWI mounting plate with cover, the cover is designed to disguise fixings when the HEWI mobile handrails are temporarily removed. Both mounting plate and face plate are made of high-quality stainless steel. Matt White finish on the cover plate and mounting plate, 80mm wide, 226mm high and 20mm deep.