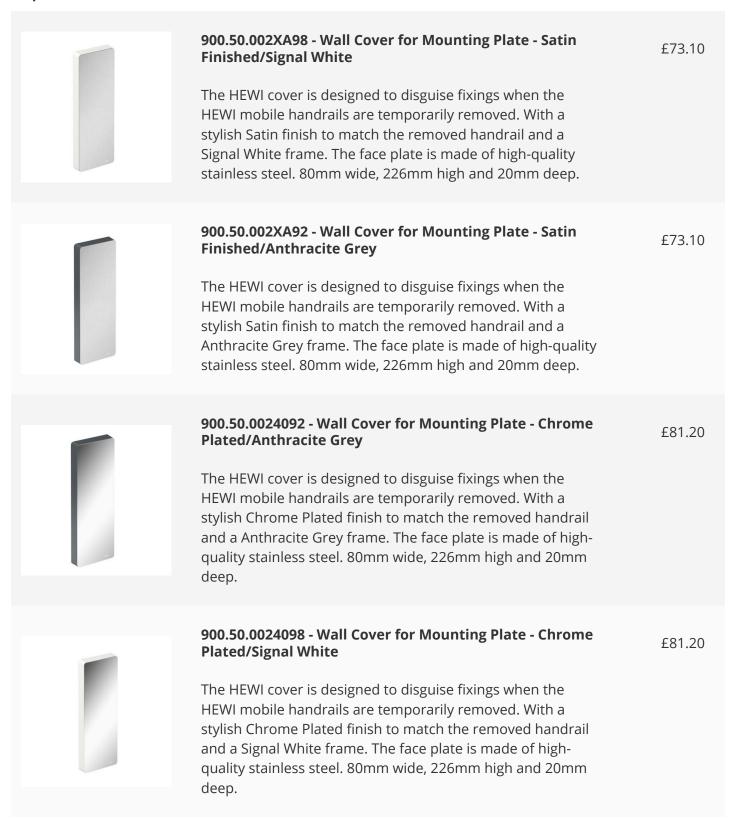

## 900.50.003XA98 - Mounting Plate with Cover - Satin Finished/Signal White

£107.00

HEWI mounting plate with cover, the cover is designed to disguise fixings when the HEWI mobile handrails are temporarily removed. Both mounting plate and face plate are made of high-quality stainless steel. Satin Finished cover plate with a Signal White frame, 80mm wide, 226mm high and 20mm deep.

## 900.50.003XA92 - Mounting Plate with Cover - Satin Finished/Anthracite Grey

£107.00

HEWI mounting plate with cover, the cover is designed to disguise fixings when the HEWI mobile handrails are temporarily removed. Both mounting plate and face plate are made of high-quality stainless steel. Satin Finished cover plate with a Anthracite Grey frame, 80mm wide, 226mm high and 20mm deep.

## 900.50.0034092 - Mounting Plate with Cover - Chrome Plated/Anthracite Grey

£129.90

HEWI mounting plate with cover, the cover is designed to disguise fixings when the HEWI mobile handrails are temporarily removed. Both mounting plate and face plate are made of high-quality stainless steel. Chrome Plated cover plate with a Anthracite Grey frame, 80mm wide, 226mm high and 20mm deep.

## 900.50.0034098 - Mounting Plate with Cover - Chrome Plated/Signal White

£129.90

HEWI mounting plate with cover, the cover is designed to disguise fixings when the HEWI mobile handrails are temporarily removed. Both mounting plate and face plate are made of high-quality stainless steel. Chrome Plated cover plate with a Signal White frame, 80mm wide, 226mm high and 20mm deep.