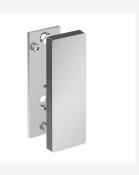

#### **Optional Additional Mounting Plate with Cover**

## 900.50.003XA98 - Mounting Plate with Cover - Satin Finished/Signal White

£107.00

HEWI mounting plate with cover, the cover is designed to disguise fixings when the HEWI mobile handrails are temporarily removed. Both mounting plate and face plate are made of high-quality stainless steel. Satin Finished cover plate with a Signal White frame, 80mm wide, 226mm high and 20mm deep.

## 900.50.003XA92 - Mounting Plate with Cover - Satin Finished/Anthracite Grey

£107.00

HEWI mounting plate with cover, the cover is designed to disguise fixings when the HEWI mobile handrails are temporarily removed. Both mounting plate and face plate are made of high-quality stainless steel. Satin Finished cover plate with a Anthracite Grey frame, 80mm wide, 226mm high and 20mm deep.

## 900.50.0034092 - Mounting Plate with Cover - Chrome Plated/Anthracite Grey

£129.90

HEWI mounting plate with cover, the cover is designed to disguise fixings when the HEWI mobile handrails are temporarily removed. Both mounting plate and face plate are made of high-quality stainless steel. Chrome Plated cover plate with a Anthracite Grey frame, 80mm wide, 226mm high and 20mm deep.

## 900.50.0034098 - Mounting Plate with Cover - Chrome Plated/Signal White

£129.90

HEWI mounting plate with cover, the cover is designed to disguise fixings when the HEWI mobile handrails are temporarily removed. Both mounting plate and face plate are made of high-quality stainless steel. Chrome Plated cover plate with a Signal White frame, 80mm wide, 226mm high and 20mm deep.

#### 900.50.00360CV - Mounting Plate with Cover - Matt Black

£131.60

HEWI mounting plate with cover, the cover is designed to disguise fixings when the HEWI mobile handrails are temporarily removed. Both mounting plate and face plate are made of high-quality stainless steel. Matt Black finish on the cover plate and mounting plate, 80mm wide, 226mm high and 20mm deep.

## 900.50.00360AS - Wall Cover for Mounting Plate - Matt White

£131.60

HEWI mounting plate with cover, the cover is designed to disguise fixings when the HEWI mobile handrails are temporarily removed. Both mounting plate and face plate are made of high-quality stainless steel. Matt White finish on the cover plate and mounting plate, 80mm wide, 226mm high and 20mm deep.