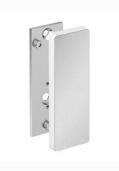

#### **Optional Additional Mounting Plate with Cover**

## 900.50.003XA98 - Mounting Plate with Cover - Satin Finished/Signal White

£107.00

HEWI mounting plate with cover, the cover is designed to disguise fixings when the HEWI mobile handrails are temporarily removed. Both mounting plate and face plate are made of high-quality stainless steel. Satin Finished cover plate with a Signal White frame, 80mm wide, 226mm high and 20mm deep.

## 900.50.003XA92 - Mounting Plate with Cover - Satin Finished/Anthracite Grey

£107.00

HEWI mounting plate with cover, the cover is designed to disguise fixings when the HEWI mobile handrails are temporarily removed. Both mounting plate and face plate are made of high-quality stainless steel. Satin Finished cover plate with a Anthracite Grey frame, 80mm wide, 226mm high and 20mm deep.

## 900.50.0034092 - Mounting Plate with Cover - Chrome Plated/Anthracite Grey

£129.90

HEWI mounting plate with cover, the cover is designed to disguise fixings when the HEWI mobile handrails are temporarily removed. Both mounting plate and face plate are made of high-quality stainless steel. Chrome Plated cover plate with a Anthracite Grey frame, 80mm wide, 226mm high and 20mm deep.

## 900.50.0034098 - Mounting Plate with Cover - Chrome Plated/Signal White

£129.90

HEWI mounting plate with cover, the cover is designed to disguise fixings when the HEWI mobile handrails are temporarily removed. Both mounting plate and face plate are made of high-quality stainless steel. Chrome Plated cover plate with a Signal White frame, 80mm wide, 226mm high and 20mm deep.

#### 900.50.00360CV - Mounting Plate with Cover - Matt Black

£131.60

HEWI mounting plate with cover, the cover is designed to disguise fixings when the HEWI mobile handrails are temporarily removed. Both mounting plate and face plate are made of high-quality stainless steel. Matt Black finish on the cover plate and mounting plate, 80mm wide, 226mm high and 20mm deep.

## 900.50.00360AS - Wall Cover for Mounting Plate - Matt White

£131.60

HEWI mounting plate with cover, the cover is designed to disguise fixings when the HEWI mobile handrails are temporarily removed. Both mounting plate and face plate are made of high-quality stainless steel. Matt White finish on the cover plate and mounting plate, 80mm wide, 226mm high and 20mm deep.