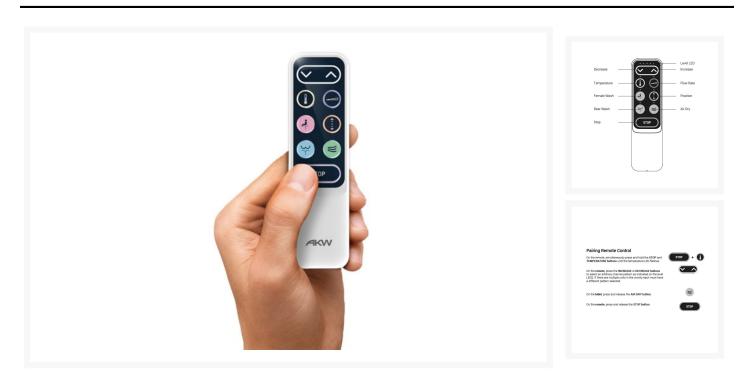

### **Description**

Bidet remote control allows the user to adjust various bidet settings from a distance, and activate the bidet shower features. The control also offers the user privacy with it being able to be used from outside the bathroom by a carer.

#### **Key Benefits**

- Offers convenience for use by carer from outside the bathroom
- Controls functions: Temperature control, feminine wash, rear wash, nozzle position, drying position

- Function button for spray intensity and different modes
- Frequency: 2460 MHz
- Max. RF output power: 0dBmBattery Type: 2x 1.5V LR033 AAA