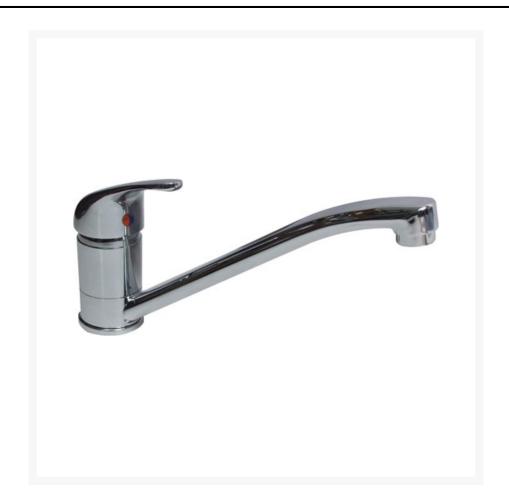

## **Description**

Polished chrome kitchen monobloc mixer tap, suitable for use by the elderly, disabled, or those with limited hand dexterity.

Overall height: 145mmSpout length (mm): 220

• 1 tap hole

• Ceramic cartridge valve

Min. operating pressure: 0.5 bar
Min. operating pressure: 5 bar
Brass body, polished chrome finish

• Tails included