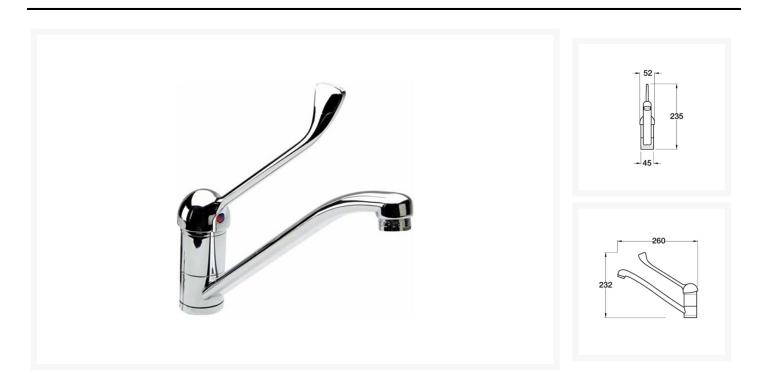

## **Description**

Polished chrome kitchen monobloc mixer tap, suitable for use by the elderly, disabled, or those with limited hand dexterity.

The tap is DDA (Disability Discrimination Act) Compliant meaning that it can be turned on and off using a www.independent4life.co.uk | info@independent4life.co.uk | Tel: 0800 500 3001 | VAT No: 942447711 EORI GB942447711000

#### **Key benefits:**

- Overall height: 232mm
- 1 tap hole
- Tap hole cut-out dia. 40mm
- Overall tap body dia. 45mm
- 0.5 bar min. operating pressure (requires a minimum 5m head of water)
- Brass body with a polished chrome finish
- Copper tails included
- Swivel spout