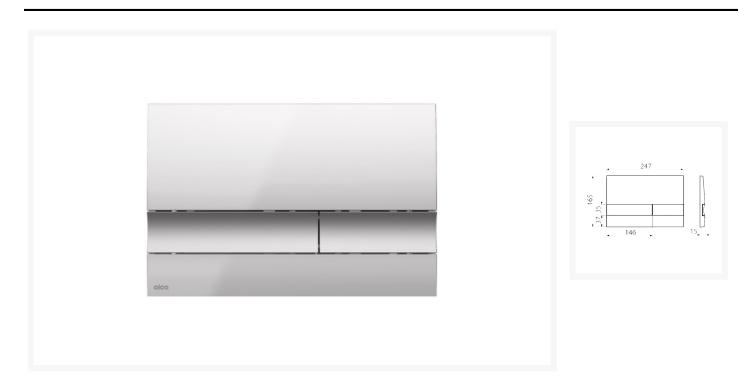

## **Description**

Alca flush plate basic, linear flush button design and a chrome matt finish.

For pre-wall installation systems and concealed WC cisterns.

#### **Key features:**

Double-acting mechanical flushing

- Compatible for all pre-wall installation systems and cisterns for building into solid walls
- Linear flush button design
- Size: (WxH) mm: 247x165
- Depth (mm): 15
- Operating force: < 20 N
- Surface finish: chrome-matt
- Material: plastic