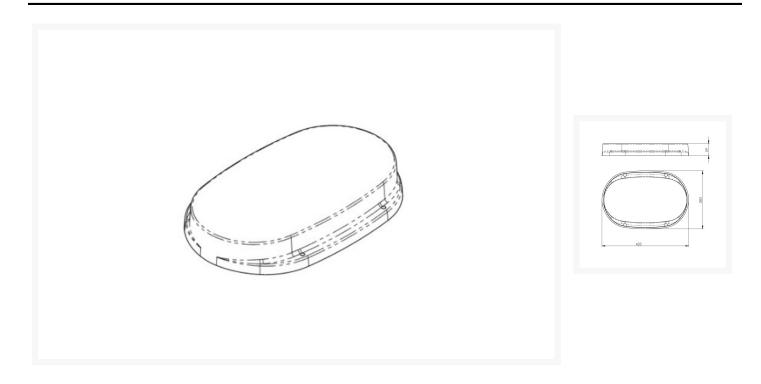

## **Description**

AKW 59mm high GRP toilet plinth, for raising the physical height of a AKW Livenza toilet pan.

- Toilet plinth to be used to permanently raise the WC pan by 59mm
- Screw directly to the floor or shower tray
- GRP construction
- An alternative to using raised height toilet seats
- Note: This plinth is designed for the AKW Livenza toilet pan
- Provides stability and strength

#### Plan view size:

- Base footprint 423mm (L) x 283mm (W)
- For AKW Livenza toilet pans only