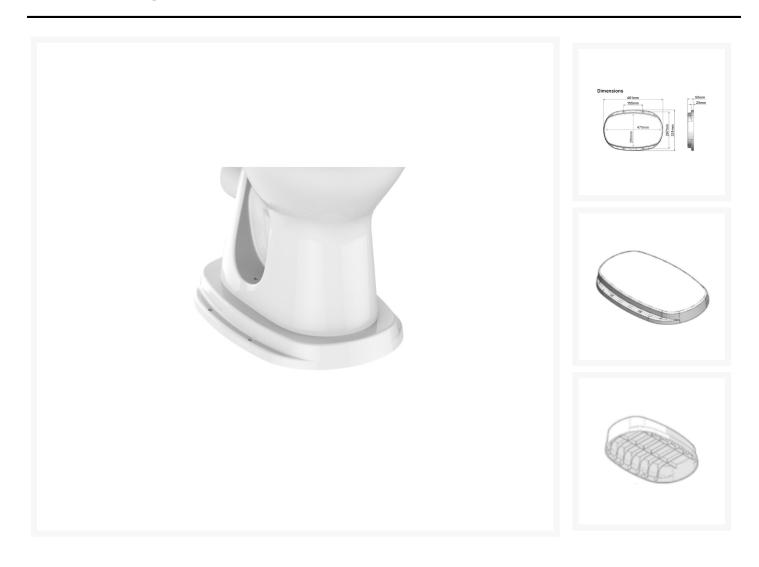

## **Product Images**

## Description

AKW 50mm high SMC toilet plinth, for raising the physical height of most standard WC toilet pans, if you are unsure please check your toilet pan.

- Toilet plinth to be used to permanently raise the height of a WC pan by 50mm
- Screw directly to the floor or shower tray
- SMC construction
- An alternative to using raised height toilet seats
- Universal can be used with virtually all WC pans
- Provides stability and strength
- 4x Countersunk screw holes (Fixing screws are not supplied)
- Note Additional folding support arms positioned either side of the WC can assist the user when standing or sitting

#### Plan view size:

- Base footprint: 481mm (L) x 331mm (W)
- WC pan deck: 470mm (L) x 280mm (W)