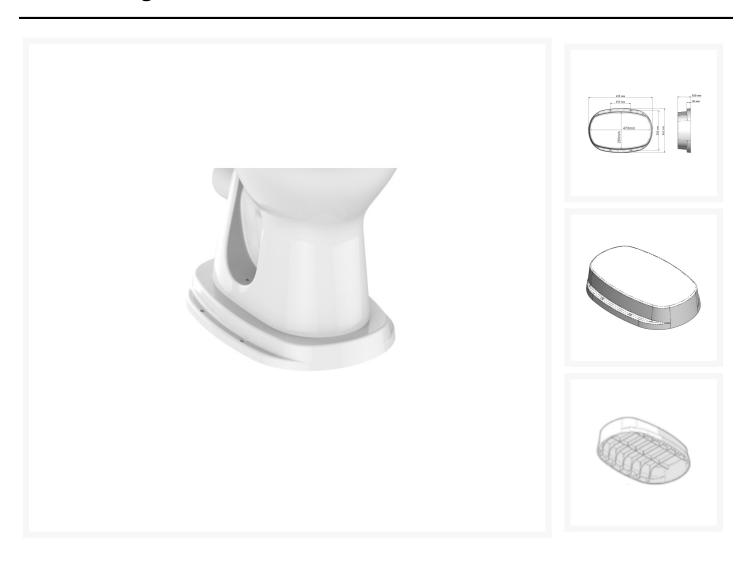

### **Description**

AKW 100mm high SMC toilet plinth, for raising the physical height of most standard WC toilet pans, if you are unsure please check your toilet pan.

- Toilet plinth to be used to permanently raise the height of a WC pan by 100mm
- Screw directly to the floor or shower tray
- SMC construction
- An alternative to using raised height toilet seats
- Universal can be used with virtually all WC pans
- Provides stability and strength
- 4x Countersunk screw holes (Fixing screws are not supplied)
- Note Additional folding support arms positioned either side of the WC can assist the user when standing or sitting

#### Plan view size:

- Base footprint: 491mm (L) x 341mm (W)
- WC pan deck: 470mm (L) x 280mm (W)