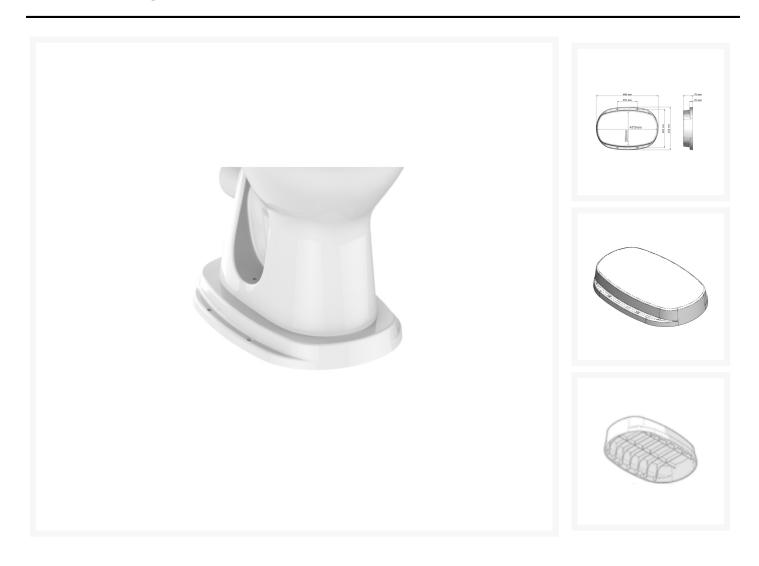

## **Product Images**

## Description

AKW 75mm high SMC toilet plinth, for raising the physical height of most standard WC toilet pans, if you are unsure please check your toilet pan.

- Toilet plinth to be used to permanently raise the height of a WC pan by 75mm
- Screw directly to the floor or shower tray
- SMC construction
- An alternative to using raised height toilet seats
- Universal can be used with virtually all WC pans
- Provides stability and strength
- 4x Countersunk screw holes (Fixing screws are not supplied)
- Note Additional folding support arms positioned either side of the WC can assist the user when standing or sitting

#### Plan view size:

- Base footprint: 486mm (L) x 336mm (W)
- WC pan deck: 470mm (L) x 280mm (W)