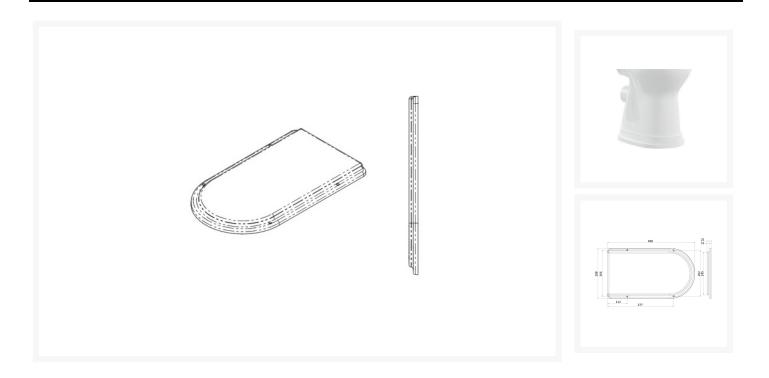

## **Description**

AKW 25mm high toilet plinth, for raising the physical height of most standard WC toilet pans, if you are unsure please check your toilet pan.

- Toilet plinth to be used to permanently raise the height of a WC pan by 25mm
- Screw directly to the floor or shower tray
- GRP construction
- An alternative to using raised height toilet seats
- Universal can be used with virtually all WC pans

- Provides stability and strength
- 4x Countersunk screw holes (Fixing screws are not supplied)
- Note Additional folding support arms positioned either side of the WC can assist the user when standing or sitting

#### Plan view size:

• Base footprint: 498mm (L) x 288mm (W)

• WC pan deck: 450mm (L) x 245mm (W)