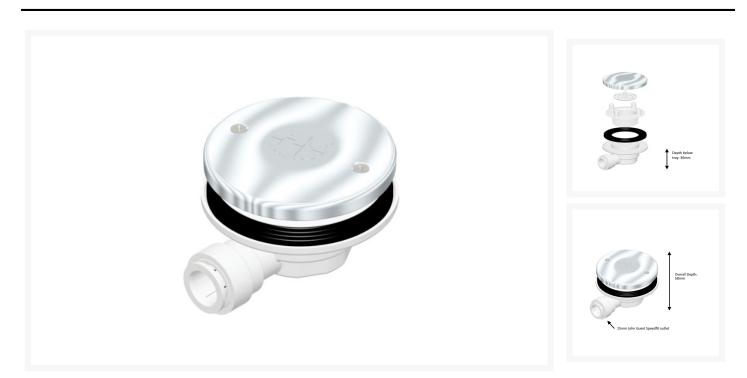

## **Description**

Specially designed shallow pump gulley, the AKW PW90 90mm diameter pumped waste has a 15mm John Guest Speedfit outlet for use with a shower waste pump (not included).

Compatible with AKW Sulby 2 and Mullen shower trays and the Tri Form floor former.

#### **Key benefits:**

- Easy installation
- Watertight fitting
- Top access for easy cleaning and ensures easy maintenance
- Built-in filter catches hair and debris which can be removed for cleaning
- Two baffles reduce the noise during showering cycles
- Fits 90mm diameter waste hole
- Bayonet fit top plastic chromed waste top
- Waste top can be screwed down for security
- 15mm John Guest Speedfit outlet
- Overall depth of waste 58mm
- 36mm depth required to the underside of the shower tray