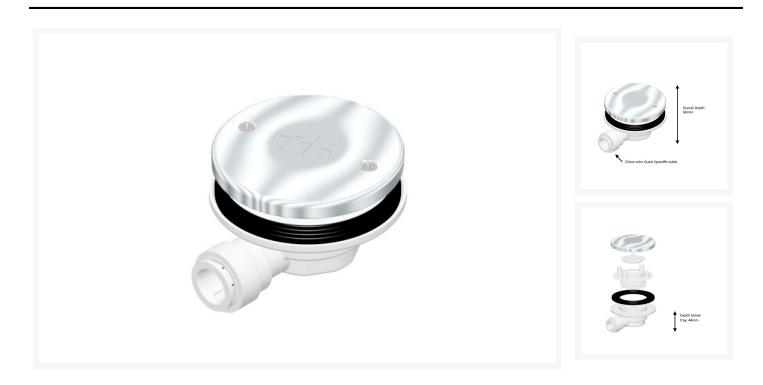

### **Product Images**

#### **Key benefits:**

- Easy installation
- Watertight fitting
- Top access for easy cleaning and ensures easy maintenance
- Built-in filter catches hair and debris which can be removed for cleaning
- Two baffles reduce the noise during showering cycles
- Fits 90mm diameter waste hole
- Bayonet fit top plastic chromed waste top
- Waste top can be screwed down for security
- 22mm John Guest Speedfit outlet
- Overall depth of waste 66mm
- 44mm depth required to the underside of the shower tray