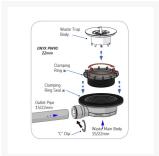

## **Description**

Specially designed shallow pump gulley, the AKW PW90 a 90mm diameter pumped waste, 22mm John Guest Speedfit clip outlet for use with a shower waste pump (not included).

Compatible with AKW Onyx.

#### **Key benefits:**

- Easy installation
- Watertight fitting

- Top access for easy cleaning and ensures easy maintenance
- Built-in filter catches hair and debris which can be removed for cleaning
- Two baffles reduce the noise during showering cycles
- Fits 90mm diameter waste hole
- 22mm JG Speedfit Clip outlet
- Overall depth of waste 66mm
- 44mm depth required to the underside of the shower tray
- Once installed the shower tray waste cover of the Onyx tray conceals the waste