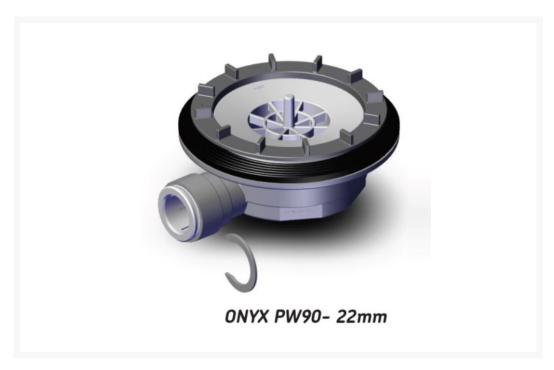

# **AKW PW90 22mm Pumped Waste for Onyx**

£20.99 Inc. VAT

Product Code: 25495

## **Description**

Specially designed shallow pump gulley, the AKW PW90 a 90mm diameter pumped waste, 22mm John Guest Speedfit clip outlet for use with a shower waste pump (not included).

Compatible with AKW Onyx.

#### **Key benefits:**

- Easy installation
- Watertight fitting

- Top access for easy cleaning and ensures easy maintenance
- Built-in filter catches hair and debris which can be removed for cleaning
- Two baffles reduce the noise during showering cycles
- Fits 90mm diameter waste hole
- 22mm JG Speedfit Clip outlet
- Overall depth of waste 66mm
- 44mm depth required to the underside of the shower tray
- Once installed the shower tray waste cover of the Onyx tray conceals the waste