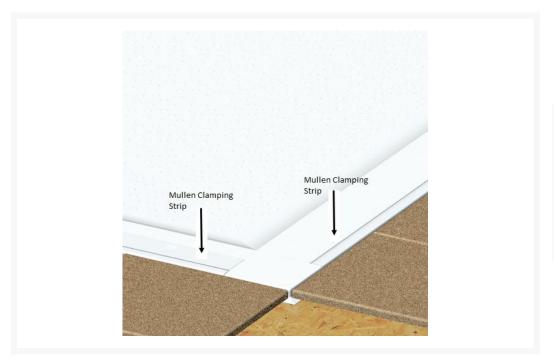

### **Description**

AKW floor tiling kit for all Mullan shower trays, replaces the vinyl floor profile to create a fully waterproof joint between the tiled floor and tray.

The standard Mullen shower tray has a channel to accept vinyl flooring around two sides. This extends outside the shower screen area by 50mm (2") on one side and 50mm (2") on the other side.

When floor tiles are to be used this floor tiling strip is required, which is easy to fit.

The flat underside of the Mullen shower tray is 30mm (1 3/16") below the finished floor surface. The screen flat mounting area on the top of the shower tray is level with the finished floor surface.

#### **Technical details:**

- If entering A and B dimensions a Floor tiling corner block will be supplied
- Requires mastic for installation (not included)
- Please read the PDF installation instructions for more information