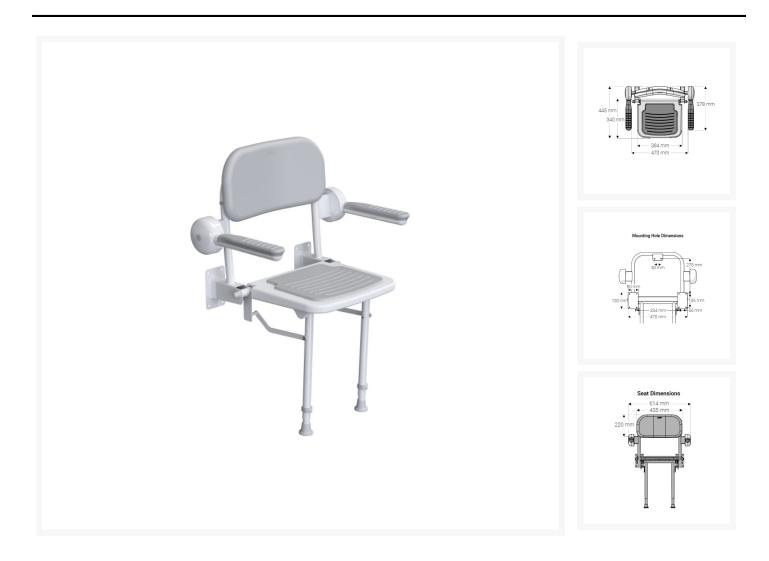

## **Product Images**

### **Technical details:**

- Maximum load capacity (kg / Stone): 158 / 25
- Projection when folded (mm): 246
- Height of seat folded (mm): 685
- Projection of seat from wall (unfolded) (mm): 445
- Projection of arm rests from wall (unfolded) (mm): 378
- Width of seat (mm): 384
- Depth of seat (mm): 340
- Maximum height (mm): 625
- Minimum height (mm): 450
- Mounting plate (height / width) (mm): 130 / 80
- Materials: Mild steel and aluminium