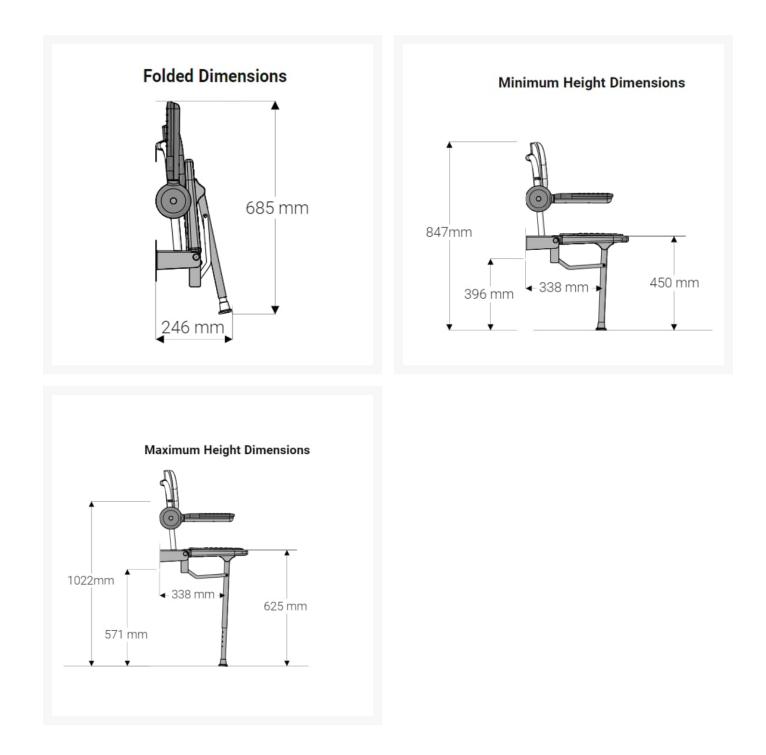

At the point of installation, seat height can be adjusted between 450mm – 625mm to maximise comfort by accommodating the clients' needs.

Can be folded away and stored against the wall when not in use.

This AKW shower seat has a maximum load capacity of 158kg / 25 Stone, wall mounted and designed for ease of cleaning.

### **Technical details:**

- Maximum load capacity (kg / Stone): 158 / 25
- Projection when folded (mm): 246
- Height of seat folded (mm): 685
- Projection of seat from wall (unfolded) (mm): 445
- Projection of arm rests from wall (unfolded) (mm): 378
- Width of seat (mm): 384
- Depth of seat (mm): 340
- Maximum height (mm): 625
- Minimum height (mm): 450
- Mounting plate (height / width) (mm): 130 / 80
- Materials: Mild steel and aluminium