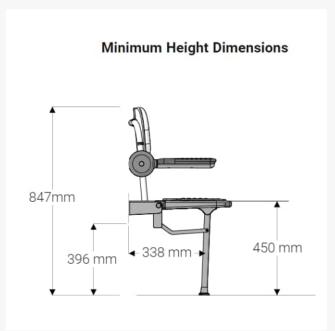

At the point of installation, seat height can be adjusted between 450mm – 625mm to maximise comfort by accommodating the clients' needs.

Can be folded away and stored against the wall when not in use.

This AKW shower seat has a maximum load capacity of 158kg / 25 Stone, wall mounted and designed for ease of cleaning.

#### **Technical details:**

- Maximum load capacity (kg / Stone): 158 / 25
- Projection when folded (mm): 246
- Height of seat folded (mm): 685
- Projection of seat from wall (unfolded) (mm): 445
- Projection of arm rests from wall (unfolded) (mm): 378
- Width of seat (mm): 384
- Depth of seat (mm): 340
- Maximum height (mm): 625
- Minimum height (mm): 450
- Mounting plate (height / width) (mm): 130 / 80
- Materials: Mild steel and aluminium