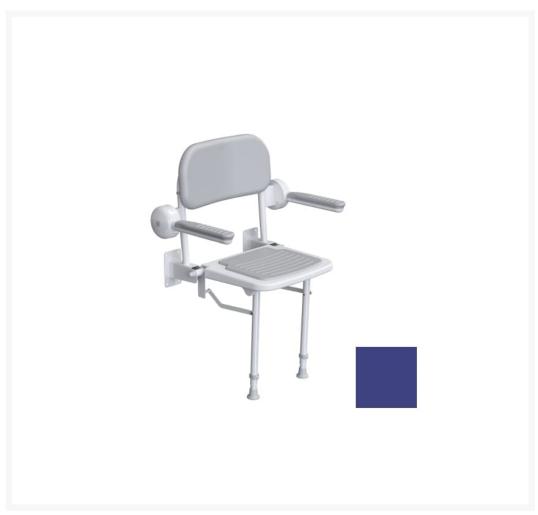

## **Description**

AKW 1000 series compact folding padded shower seat, backrest and arms with legs. White moulded. Soft-feel polyurethane seat with backrest padding for added comfort. The contrasting blue padding and white mould aids the visually impaired. The seat pad can be easily removed making cleaning easier.

At the point of installation, seat height can be adjusted between 450mm – 625mm to maximise comfort by accommodating the clients' needs.

Can be folded away and stored against the wall when not in use.

This AKW shower seat has a maximum load capacity of 158kg / 25 Stone, wall mounted and designed for ease of cleaning.