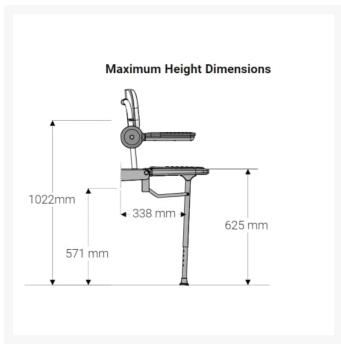

At the point of installation, seat height can be adjusted between 450mm – 625mm to maximise comfort by accommodating the clients' needs.

Can be folded away and stored against the wall when not in use.

This AKW shower seat has a maximum load capacity of 158kg / 25 Stone, wall mounted and designed for ease of cleaning.

#### **Technical details:**

- Maximum load capacity (kg / Stone): 158 / 25
- Projection when folded (mm): 246
- Height of seat folded (mm): 685
- Projection of seat from wall (unfolded) (mm): 445
- Projection of arm rests from wall (unfolded) (mm): 378
- Width of seat (mm): 384
- Depth of seat (mm): 340
- Maximum height (mm): 625
- Minimum height (mm): 450
- Mounting plate (height / width) (mm): 130 / 80
- Materials: Mild steel and aluminium