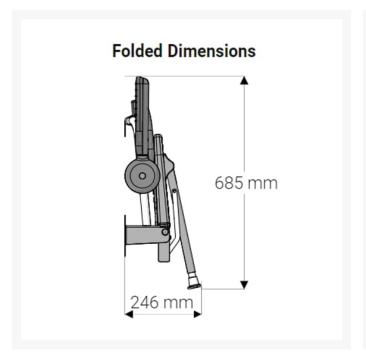

#### **Technical details:**

- Maximum load capacity (kg / Stone): 158 / 25
- Projection when folded (mm): 246
- Height of seat folded (mm): 685
- Projection of seat from wall (unfolded) (mm): 445
- Projection of arm rests from wall (unfolded) (mm): 378
- Width of seat (mm): 384
- Depth of seat (mm): 340
- Maximum height (mm): 625
- Minimum height (mm): 450
- Mounting plate (height / width) (mm): 130 / 80
- Materials: Mild steel and aluminium