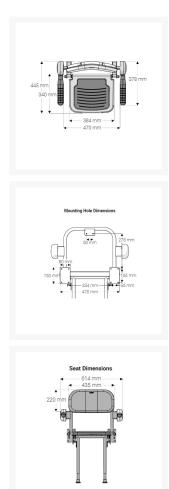

#### **Technical details:**

- Maximum load capacity (kg / Stone): 158 / 25
- Projection when folded (mm): 246
- Height of seat folded (mm): 685
- Projection of seat from wall (unfolded) (mm): 445
- Projection of arm rests from wall (unfolded) (mm): 378
- Width of seat (mm): 384
- Depth of seat (mm): 340
- Maximum height (mm): 625
- Minimum height (mm): 450
- Mounting plate (height / width) (mm): 130 / 80
- Materials: Mild steel and aluminium