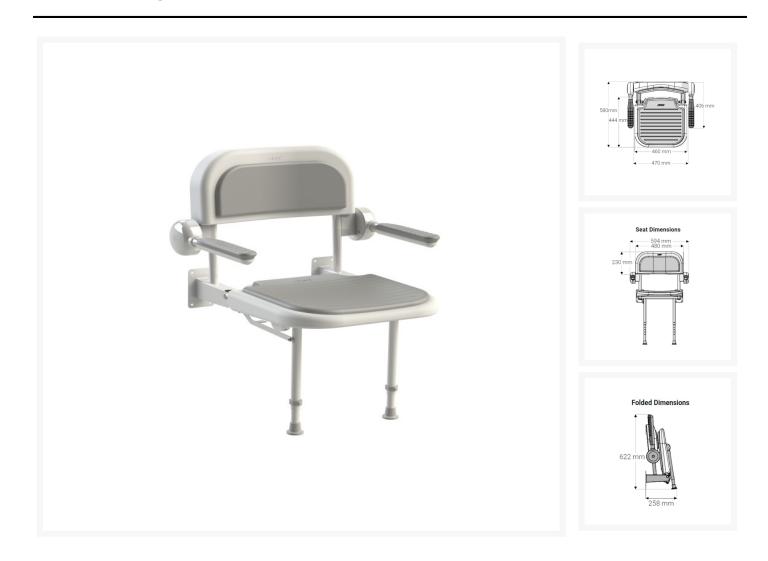

At the point of installation, seat height can be adjusted between 450mm – 625mm to maximise comfort by accommodating the clients' needs.

Can be folded away and stored against the wall when not in use.

This AKW shower seat has a maximum load capacity of 190kg / 30 Stone, wall mounted and is designed for

### Technical details:

- Maximum load capacity (kg / Stone): 190 / 30
- Projection when folded (mm): 258
- Height of seat folded (mm): 622
- Projection of seat from wall (unfolded) (mm): 580
- Projection of arm rests from wall (unfolded) (mm): 406
- Width of seat (mm): 460
- Depth of seat (mm): 444
- Maximum height (mm): 625
- Minimum height (mm): 450
- Materials: Powder coated mild steel