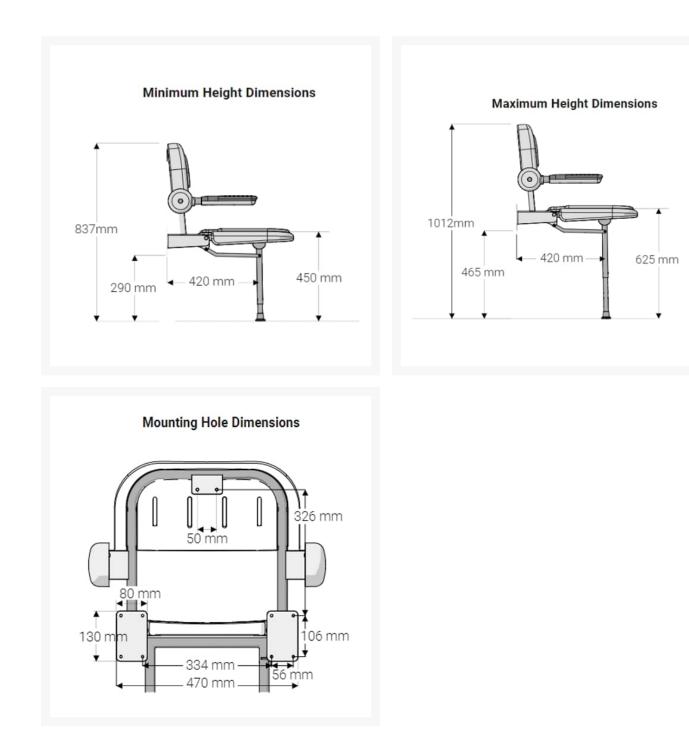

At the point of installation, seat height can be adjusted between 450mm – 625mm to maximise comfort by accommodating the clients' needs.

Can be folded away and stored against the wall when not in use.

This AKW shower seat has a maximum load capacity of 190kg / 30 Stone, wall mounted and is designed for

### Technical details:

- Maximum load capacity (kg / Stone): 190 / 30
- Projection when folded (mm): 258
- Height of seat folded (mm): 622
- Projection of seat from wall (unfolded) (mm): 580
- Projection of arm rests from wall (unfolded) (mm): 406
- Width of seat (mm): 460
- Depth of seat (mm): 444
- Maximum height (mm): 625
- Minimum height (mm): 450
- Materials: Powder coated mild steel