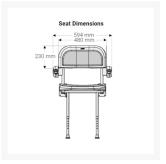

#### **Technical details:**

- Maximum load capacity (kg / Stone): 190 / 30
- Projection when folded (mm): 258
- Height of seat folded (mm): 622
- Projection of seat from wall (unfolded) (mm): 580
- Projection of arm rests from wall (unfolded) (mm): 406
- Width of seat (mm): 460
- Depth of seat (mm): 444
- Maximum height (mm): 625
- Minimum height (mm): 450
- Materials: Powder coated mild steel