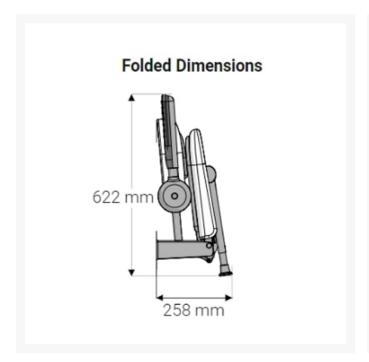

#### **Technical details:**

- Maximum load capacity (kg / Stone): 190 / 30
- Projection when folded (mm): 258
- Height of seat folded (mm): 622
- Projection of seat from wall (unfolded) (mm): 580
- Projection of arm rests from wall (unfolded) (mm): 406
- Width of seat (mm): 460
- Depth of seat (mm): 444
- Maximum height (mm): 625
- Minimum height (mm): 450
- Materials: Powder coated mild steel