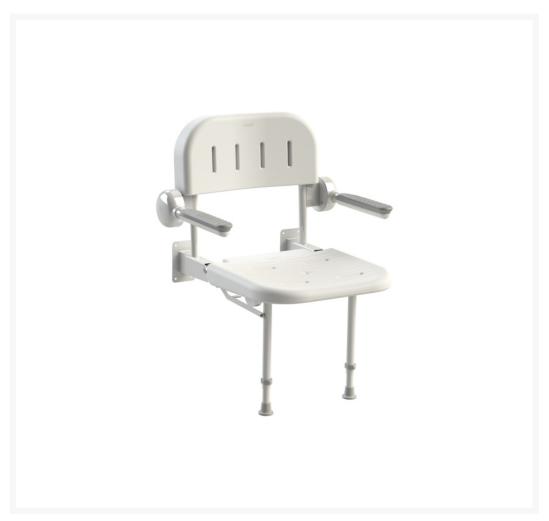

## **Description**

AKW 3000 series folding standard shower seat with back and grey padded arms, with support legs. Constructed from mild steel providing extreme durability, soft-feel polyurethane seat with armrest padding for added comfort. Ribbed design on seat and padded arm rests offering safety for side transfers.

At the point of installation, seat height can be adjusted between 450mm – 625mm to maximise comfort by accommodating the clients' needs.

Can be folded away and stored against the wall when not in use.

This AKW shower seat has a maximum load capacity of 190kg / 30 Stone, wall mounted and is designed for easy cleaning.

#### **Key benefits:**

- +/- 13mm fine adjustment to support leg, allowing for gradient in floor to optimise comfort on a level seating
- Comfortable in use
- Soft feel polyurethane padding does not absorb water even if cut or damaged
- Easy to remove cushions for cleaning
- Folds compactly against the wall when not in use
- Shrouded hinges minimise the risk of finger trapping, for both user and carer