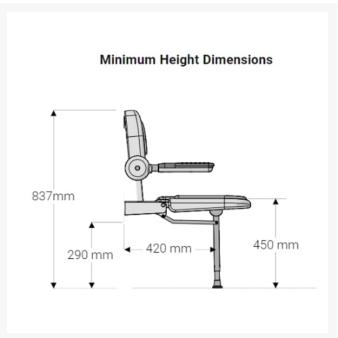

At the point of installation, seat height can be adjusted between 450mm – 625mm to maximise comfort by accommodating the clients' needs.

Can be folded away and stored against the wall when not in use.

This AKW shower seat has a maximum load capacity of 190kg / 30 Stone, wall mounted and is designed for easy cleaning.

#### **Technical details:**

- Maximum load capacity (kg / Stone): 190 / 30
- Projection when folded (mm): 258
- Height of seat folded (mm): 622
- Projection of seat from wall (unfolded) (mm): 580
- Projection of arm rests from wall (unfolded) (mm): 406
- Width of seat (mm): 460
- Depth of seat (mm): 444
- Maximum height (mm): 625
- Minimum height (mm): 450
- Materials: Powder coated mild steel