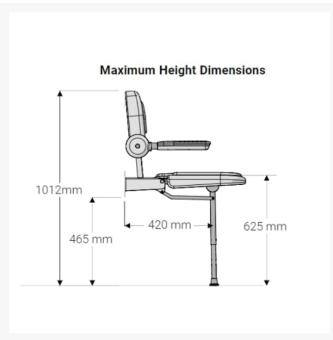

At the point of installation, seat height can be adjusted between 450mm – 625mm to maximise comfort by accommodating the clients' needs.

Can be folded away and stored against the wall when not in use.

This AKW shower seat has a maximum load capacity of 190kg / 30 Stone, wall mounted and is designed for easy cleaning.

#### **Technical details:**

- Maximum load capacity (kg / Stone): 190 / 30
- Projection when folded (mm): 258
- Height of seat folded (mm): 622
- Projection of seat from wall (unfolded) (mm): 580
- Projection of arm rests from wall (unfolded) (mm): 406
- Width of seat (mm): 460
- Depth of seat (mm): 444
- Maximum height (mm): 625
- Minimum height (mm): 450
- Materials: Powder coated mild steel