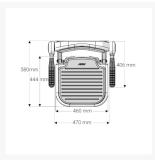

#### **Technical details:**

- Maximum load capacity (kg / Stone): 190 / 30
- Projection when folded (mm): 258
- Height of seat folded (mm): 622
- Projection of seat from wall (unfolded) (mm): 580
- Projection of arm rests from wall (unfolded) (mm): 406
- Width of seat (mm): 460
- Depth of seat (mm): 444
- Maximum height (mm): 625
- Minimum height (mm): 450
- Materials: Powder coated mild steel