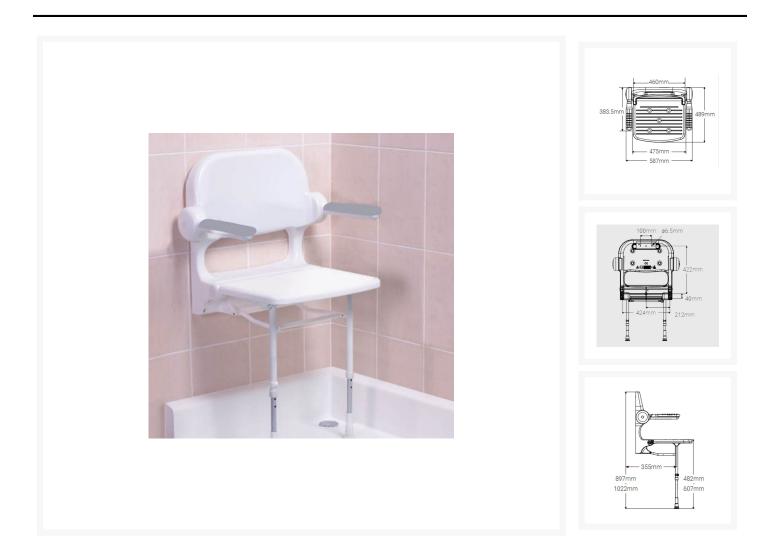

# Description

AKW 2000 series folding standard shower seat with back and arms, designed to be a stylish and hygienic seating solution. The contrasting grey padded armrest and white moulding aids the visually impaired, the padding provides comfort. Easily removeable cushions make for easier cleaning.

At the point of installation, seat height can be adjusted between 482mm – 607mm to maximise comfort by accommodating the clients' needs.

Can be folded away and stored against the wall when not in use.

This AKW shower seat has a maximum load capacity of 158kg / 25 Stone, wall mounted and is designed for easy cleaning.

### **Technical details:**

- Maximum load capacity (kg / Stone): 158 / 25
- Armrest colour: Grey
- Projection when folded (mm): 164
- Projection of seat from wall (unfolded) (mm): 489
- Width of seat (mm): 475
- Maximum height (mm): 607
- Minimum height (mm): 482
- Materials: Rust-proof Aluminium
- Leg material: Stainless steel
  - www.independent4life.co.uk | info@independent4life.co.uk | Tel: 0800 500 3001 | VAT No: 942447711 EORI GB942447711000