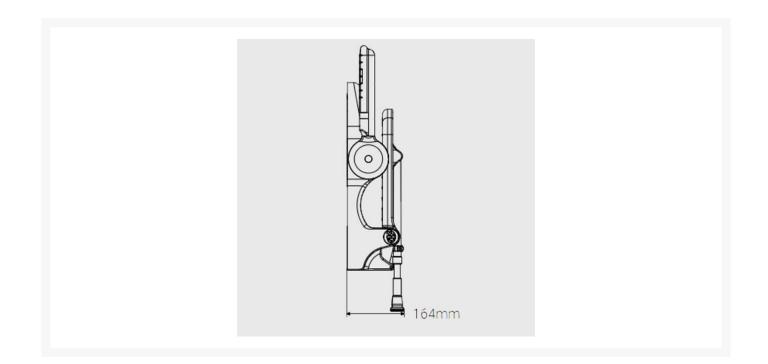

### **Technical details:**

- Maximum load capacity (kg / Stone): 158 / 25
- Armrest colour: Grey
- Projection when folded (mm): 164
- Projection of seat from wall (unfolded) (mm): 489
- Width of seat (mm): 475
- Maximum height (mm): 607
- Minimum height (mm): 482
- Materials: Rust-proof Aluminium
- Leg material: Stainless steel
  - www.independent4life.co.uk | info@independent4life.co.uk | Tel: 0800 500 3001 | VAT No: 942447711 EORI GB942447711000