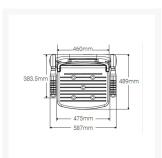

#### **Technical details:**

- Maximum load capacity (kg / Stone): 158 / 25
- · Armrest colour: Blue
- Projection when folded (mm): 164
- Projection of seat from wall (unfolded) (mm): 489
- Width of seat (mm): 475
- Maximum height (mm): 607
- Minimum height (mm): 482
- Materials: Rust-proof Aluminium