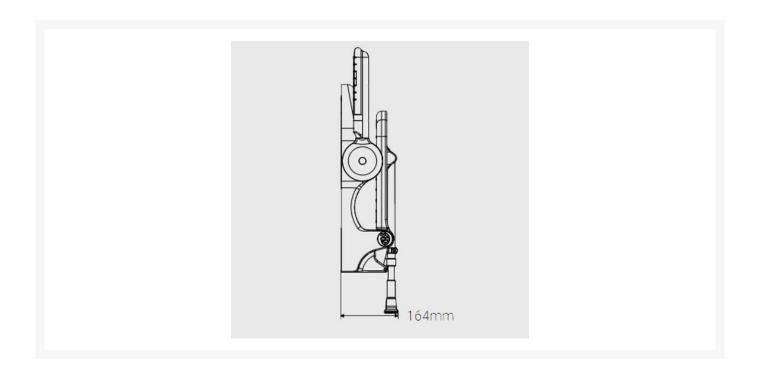

#### **Technical details:**

- Maximum load capacity (kg / Stone): 158 / 25
- · Armrest colour: Blue
- Projection when folded (mm): 164
- Projection of seat from wall (unfolded) (mm): 489
- Width of seat (mm): 475
- Maximum height (mm): 607
- Minimum height (mm): 482
- Materials: Rust-proof Aluminium