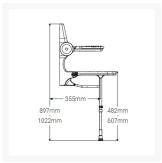

At the point of installation, seat height can be adjusted between 482mm – 607mm to maximise comfort by accommodating the clients' needs.

Can be folded away and stored against the wall when not in use.

This AKW shower seat has a maximum load capacity of 158kg / 25 Stone, wall mounted and is designed for easy cleaning.

#### **Technical details:**

- Maximum load capacity (kg / Stone): 158 / 25
- · Armrest colour: Blue
- Projection when folded (mm): 164
- Projection of seat from wall (unfolded) (mm): 489
- Width of seat (mm): 475
- Maximum height (mm): 607
- Minimum height (mm): 482
- Materials: Rust-proof Aluminium