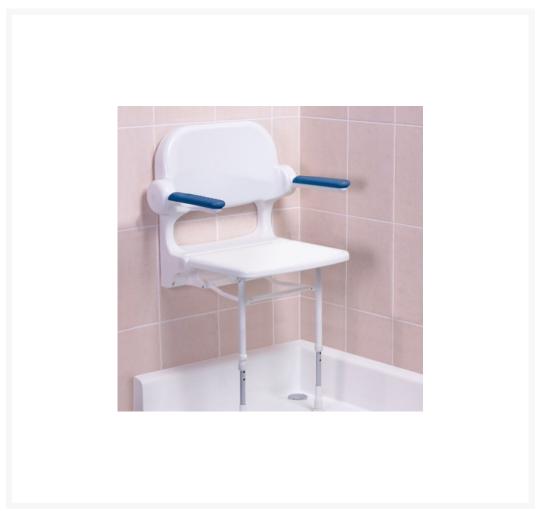

## **Description**

AKW 2000 series folding standard shower seat with back and arms, designed to be a stylish and hygienic seating solution. The contrasting blue padded armrest provides comfort and aids the visually impaired. Easily removeable cushions make for easier cleaning.

At the point of installation, seat height can be adjusted between 482mm – 607mm to maximise comfort by accommodating the clients' needs.

Can be folded away and stored against the wall when not in use.

This AKW shower seat has a maximum load capacity of 158kg / 25 Stone, wall mounted and is designed for easy cleaning.