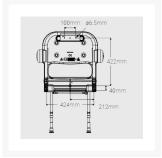

#### **Technical details:**

- Maximum load capacity (kg / Stone): 158 / 25
- · Armrest colour: Blue
- Projection when folded (mm): 164
- Projection of seat from wall (unfolded) (mm): 489
- Width of seat (mm): 475
- Maximum height (mm): 607
- Minimum height (mm): 482
- Materials: Rust-proof Aluminium