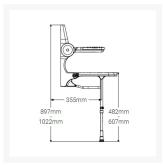

At the point of installation, seat height can be adjusted between 482mm – 607mm to maximise comfort by accommodating the clients' needs.

Can be folded away and stored against the wall when not in use.

This AKW shower seat has a maximum load capacity of 158kg / 25 Stone, wall mounted and is designed for easy cleaning.

#### **Technical details:**

- Maximum load capacity (kg / Stone): 158 / 25
- Armrest colour: Blue
- Seat colour: Blue
- Back colour: Blue
- Projection when folded (mm): 164
- Projection of seat from wall (unfolded) (mm): 489
- Width of seat (mm): 475
- Maximum height (mm): 607
- Minimum height (mm): 482