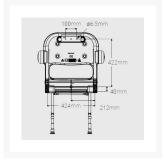

#### **Technical details:**

- Maximum load capacity (kg / Stone): 158 / 25
- Armrest colour: Blue
- Seat colour: Blue
- Back colour: Blue
- Projection when folded (mm): 164
- Projection of seat from wall (unfolded) (mm): 489
- Width of seat (mm): 475
- Maximum height (mm): 607
- Minimum height (mm): 482