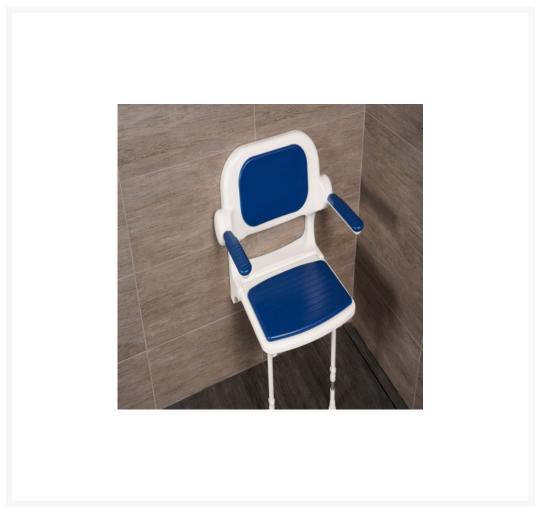

### **Description**

AKW 2000 series folding standard shower seat with support legs, back and arms, the white moulded shower seat has an inset padded seat, backrest and arms, Designed to be a stylish and hygienic seating solution. Blue padding provides comfort, The contrasting blue colour aids the visually impaired. The seat pad can be easily removed allowing easier cleaning.

At the point of installation, seat height can be adjusted between 482mm – 607mm to maximise comfort by accommodating the clients' needs.

Can be folded away and stored against the wall when not in use.

This AKW shower seat has a maximum load capacity of 158kg / 25 Stone, wall mounted and is designed for easy cleaning.