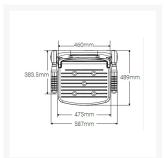

#### **Technical details:**

- Maximum load capacity (kg / Stone): 158 / 25
- Armrest colour: Blue
- Seat colour: Blue
- Back colour: Blue
- Projection when folded (mm): 164
- Projection of seat from wall (unfolded) (mm): 489
- Width of seat (mm): 475
- Maximum height (mm): 607
- Minimum height (mm): 482