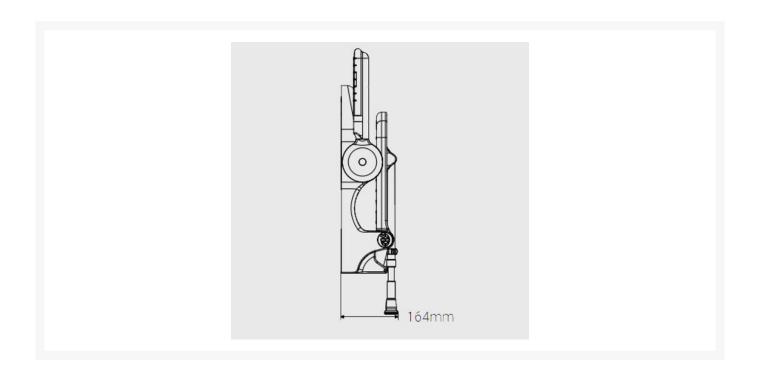

#### **Technical details:**

- Maximum load capacity (kg / Stone): 158 / 25
- Armrest colour: Blue
- Seat colour: Blue
- Back colour: Blue
- Projection when folded (mm): 164
- Projection of seat from wall (unfolded) (mm): 489
- Width of seat (mm): 475
- Maximum height (mm): 607
- Minimum height (mm): 482